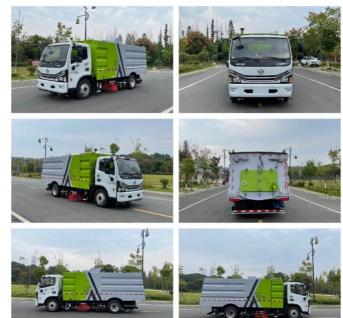

| America COOPER             |
| 9  | Stepping motor                       | 57H41-2.7-001           | America Haydn              |
| 10 | Switch gear cabinet                  | NE-AG                   | Korea HIBOX                |
| 11 | Switch Control                       |                         | Japan IDEC                 |
| 12 | Proximity switch                     | NBB10-30GM50-E0         | PEPPRL FUCHS               |
| 13 | Suction pipe                         |                         | NORRES                     |
| 14 | Hydraulic motor                      | BMR125                  | Brevini                    |
| 15 | Hydraulic valve                      | SWH-G02-C4-D2H          | Radix stemonae<br>machines |

High pressure road sweeper truck picture



High pressure road sweeper truck function display







High pressure road sweeper truck bulk order





ROOM B1084 FLOOR 9TH-14TH, BUILDING A, BAOYE CENTER, NO. 31ST, JIANSHE FIRST ROAD, QINGSHAN DISTRICT, WUHAN