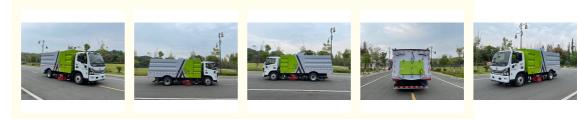

|
| Gross Vehicle Weight:                                 | 11000                                                                                           |
| <ul> <li>After-sales Service<br/>Provided:</li> </ul> | Video Technical Support, Field Installation,<br>Commissioning And Training, Free Spare<br>Parts |
| Product Name:                                         | Road Sweeper Truck                                                                              |
|                                                       |                                                                                                 |

- Driving Type: 4x2
  - Street Clean Truck
- 120hp . Engine Power:
  - Dongfeng
    - Powerful Sweeper Truck,



## More Images

. Keyword:

Brand: • Highlight:



### Product Description

### Powerful and Durable Sweeper Truck for Road Cleaning and Maintenance

High pressure washing and sweeping truck.

### 1. Working principle of washing and sweeping truck

The cleaning and sweeping vehicle combines the functions of a road sweeper and a high-pressure cleaning vehicle. Generally, it comes standard with two center mounted brushes (equipped with a V-shaped high-pressure water spray rod in front of the brushes) and a center mounted suction nozzle (with a built-in high-pressure water spray rod). The washing and sweeping vehicle sprays high-pressure water from the high-pressure water spray rod during operation, which can flush sweeping vehicle sprays high-pressure water from the high-pressure water spray too during operation, which can hush stubborn at