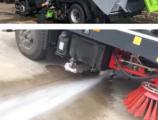

### 1. Working principle of washing and sweeping truck

The cleaning and sweeping vehicle combines the functions of a road sweeper and a high-pressure cleaning vehicle. Generally, it comes standard with two center mounted brushes (equipped with a V-shaped high-pressure water spray rod in front of the brushes) and a center mounted suction nozzle (with a built-in high-pressure water spray rod). The washing and sweeping vehicle sprays high-pressure water from the high-pressure water spray rod during operation, which can flush sweeping vehicle sprays high-pressure water from the high-pressure water spray too during operation, which can hush stubborn attachments on the road surface. The water and garbage are sucked into the garbage bin together with the suction nozzle. Due to the high water consumption of the washing and sweeping vehicles during the operation, the water tank is relatively large. Therefore, the washing and sweeping vehicles are all modified from chassis with a wheelbase of 3800 mm or more. The washing and sweeping vehicle is equipped with a 17 meter high-pressure water flushing reel and a high-pressure water gun, making it more convenient and efficient to clean roads, sidewalks, and small advertisements.