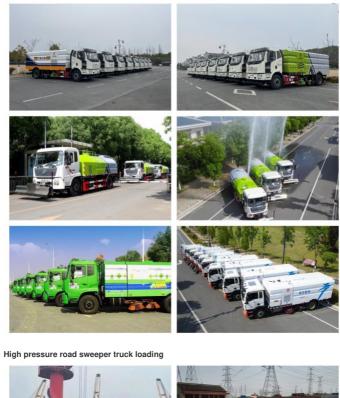

7-001           | America Haydn              |
| 10 | Switch gear cabinet                  | NE-AG                   | Korea HIBOX                |
| 11 | Switch Control                       |                         | Japan IDEC                 |
| 12 | Proximity switch                     | NBB10-30GM50-E0         | PEPPRL FUCHS               |
| 13 | Suction pipe                         |                         | NORRES                     |
| 14 | Hydraulic motor                      | BMR125                  | Brevini                    |
| 15 | Hydraulic valve                      | SWH-G02-C4-D2H          | Radix stemonae<br>machines |

High pressure road sweeper truck picture



High pressure road sweeper truck function display







High pressure road sweeper truck bulk order





ROOM B1084 FLOOR 9TH-14TH, BUILDING A, BAOYE CENTER, NO. 31ST, JIANSHE FIRST ROAD, QINGSHAN DISTRICT, WUHAN