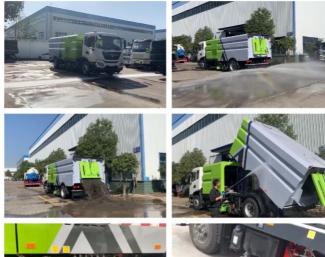

| Stepping motor                       | 57H41-2.7-001           | America Haydn              |
| 10 | Switch gear cabinet                  | NE-AG                   | Korea HIBOX                |
| 11 | Switch Control                       |                         | Japan IDEC                 |
| 12 | Proximity switch                     | NBB10-30GM50-E0         | PEPPRL FUCHS               |
| 13 | Suction pipe                         |                         | NORRES                     |
| 14 | Hydraulic motor                      | BMR125                  | Brevini                    |
| 15 | Hydraulic valve                      | SWH-G02-C4-D2H          | Radix stemonae<br>machines |

High pressure road sweeper truck picture



High pressure road sweeper truck function display







High pressure road sweeper truck bulk order





ROOM B1084 FLOOR 9TH-14TH, BUILDING A, BAOYE CENTER, NO. 31ST, JIANSHE FIRST ROAD, QINGSHAN DISTRICT, WUHAN