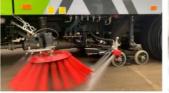

### 1. Working principle of washing and sweeping truck

The cleaning and sweeping vehicle combines the functions of a road sweeper and a high-pressure cleaning vehicle. Generally, it comes standard with two center mounted brushes (equipped with a V-shaped high-pressure water spray rod in front of the brushes) and a center mounted suction nozzle (with a built-in high-pressure water spray rod). The washing and sweeping vehicle sprays high-pressure water from the high-pressure water spray rod during operation, which can flush sweeping vehicle sprays high-pressure water from the high-pressure water spray too during operation, which can hush stubborn attachments on the road surface. The water and garbage are sucked into the garbage bin together with the suction nozzle. Due to the high water consumption of the washing and sweeping vehicles during the operation, the water tank is relatively large. Therefore, the washing and sweeping vehicles are all modified from chassis with a wheelbase of 3800 mm or more. The washing and sweeping vehicle is equipped with a 17 meter high-pressure water flushing reel and a high-pressure water gun, making it more convenient and efficient to clean roads, sidewalks, and small advertisements.