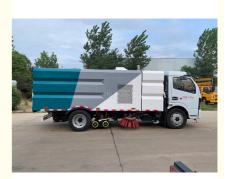

## 5000 liters water tank and 5000 liters dust tank 120hp Eu 5 Engine Street Clean Truck

High pressure washing and sweeping truck.

#### 1. Working principle of washing and sweeping truck

The cleaning and sweeping vehicle combines the functions of a road sweeper and a high-pressure cleaning vehicle. Generally, it comes standard with two center mounted brushes (equipped with a V-shaped high-pressure water spray rod in front of the brushes) and a center mounted suction nozzle (with a built-in high-pressure water spray rod). The washing and sweeping vehicle sprays high-pressure water from the high-pressure water spray rod during operation, which can flush stubborn attachments on the road surface. The water and garbage are sucked into the garbage bin together with the suction nozzle. Due to the high water consumption of the washing and sweeping vehicles during the operation, the water tank is relatively large. Therefore, the washing and sweeping vehicles are all modified from chassis with a wheelbase of 3800 mm or more. The washing and sweeping vehicle is equipped with a 17 meter high-pressure water flushing reel and a high-pressure water gun, making it more convenient and efficient to clean roads, sidewalks, and small advertisements.

#### 2. Applicable environment for washing and sweeping truck

The cleaning truck has good cleaning effect and convenient maintenance, and is suitable for mechanized cleaning, sweeping, spray dust reduction and other cleaning operations of urban roads, highways, squares, airports, docks, tunnels, bridges, separation walls, curbs and curb facades.