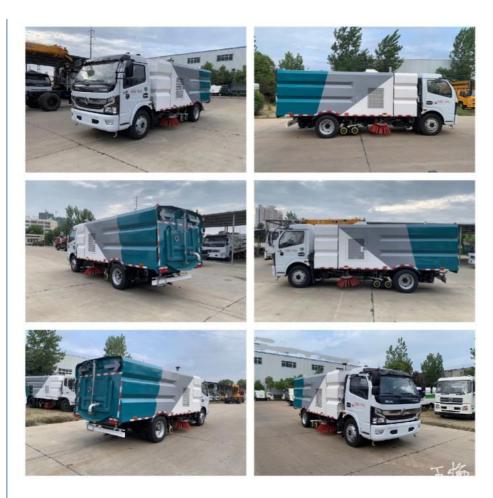

# More Images

## 5000 liters water tank and 5000 liters dust tank 120hp Eu 5 Engine Street Clean Truck

High pressure washing and sweeping truck.