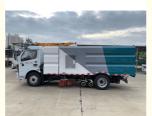

## 5000 liters water tank and 5000 liters dust tank 120hp Eu 5 Engine Street Clean Truck

High pressure washing and sweeping truck.

#### 1. Working principle of washing and sweeping truck

The cleaning and sweeping vehicle combines the functions of a road sweeper and a high-pressure cleaning vehicle. Generally, it comes standard with two center mounted brushes (equipped with a V-shaped high-pressure water spray rod in front of the brushes) and a center mounted suction nozzle (with a built-in high-pressure water spray rod). The washing and sweeping vehicle sprays high-pressure water from the high-pressure water spray rod during operation, which can flush stubborn attachments on the road surface. The water and garbage are sucked into the garbage bin together with the suction nozzle. Due to the high water consumption of the washing and sweeping vehicles during the operation, the water tank is relatively large. Therefore, the washing and sweeping vehicles are all modified from chassis with a wheelbase of 3800 mm or more. The washing and sweeping vehicle is equipped with a 17 meter high-pressure water flushing reel and a high-pressure water gun, making it more convenient and efficient to clean roads, sidewalks, and small advertisements.

#### 2. Applicable environment for washing and sweeping truck

The cleaning truck has good cleaning effect and convenient maintenance, and is suitable for mechanized cleaning, sweeping, spray dust reduction and other cleaning operations of urban roads, highways, squares, airports, docks, tunnels, bridges, separation walls, curbs and curb facades.