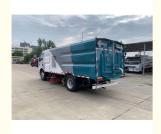

## 5000 liters water tank and 5000 liters dust tank 120hp Eu 5 Engine Street Clean Truck

High pressure washing and sweeping truck.

#### 1. Working principle of washing and sweeping truck

The cleaning and sweeping vehicle combines the functions of a road sweeper and a high-pressure cleaning vehicle. Generally, it comes standard with two center mounted brushes (equipped with a V-shaped high-pressure water spray rod in front of the brushes) and a center mounted suction nozzle (with a built-in high-pressure water spray rod). The washing and sweeping vehicle sprays high-pressure water from the high-pressure water spray rod during operation, which can flush stubborn attachments on the road surface. The water and garbage are sucked into the garbage bin together with the suction nozzle. Due to the high water consumption of the washing and sweeping vehicles during the operation, the water tank is relatively large. Therefore, the washing and sweeping vehicles are all modified from chassis with a wheelbase of 3800 mm or more. The washing and sweeping vehicle is equipped with a 17 meter high-pressure water flushing reel and a high-pressure water gun, making it more convenient and efficient to clean roads, sidewalks, and small advertisements.

#### 2. Applicable environment for washing and sweeping truck

The cleaning truck has good cleaning effect and convenient maintenance, and is suitable for mechanized cleaning, sweeping, spray dust reduction and other cleaning operations of urban roads, highways, squares, airports, docks, tunnels, bridges, separation walls, curbs and curb facades.