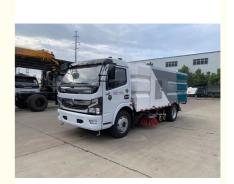

## 5000 liters water tank and 5000 liters dust tank 120hp Eu 5 Engine Street Clean Truck

High pressure washing and sweeping truck.

#### 1. Working principle of washing and sweeping truck

The cleaning and sweeping vehicle combines the functions of a road sweeper and a high-pressure cleaning vehicle. Generally, it comes standard with two center mounted brushes (equipped with a V-shaped high-pressure water spray rod in front of the brushes) and a center mounted suction nozzle (with a built-in high-pressure water spray rod). The washing and sweeping vehicle sprays high-pressure water from the high-pressure water spray rod during operation, which can flush stubborn attachments on the road surface. The water and garbage are sucked into the garbage bin together with the suction nozzle. Due to the high water consumption of the washing and sweeping vehicles during the operation, the water tank is relatively large. Therefore, the washing and sweeping vehicles are all modified from chassis with a wheelbase of 3800 mm or more. The washing and sweeping vehicle is equipped with a 17 meter high-pressure water flushing reel and a high-pressure water gun, making it more convenient and efficient to clean roads, sidewalks, and small advertisements.

#### 2. Applicable environment for washing and sweeping truck

The cleaning truck has good cleaning effect and convenient maintenance, and is suitable for mechanized cleaning, sweeping, spray dust reduction and other cleaning operations of urban roads, highways, squares, airports, docks, tunnels, bridges, separation walls, curbs and curb facades.