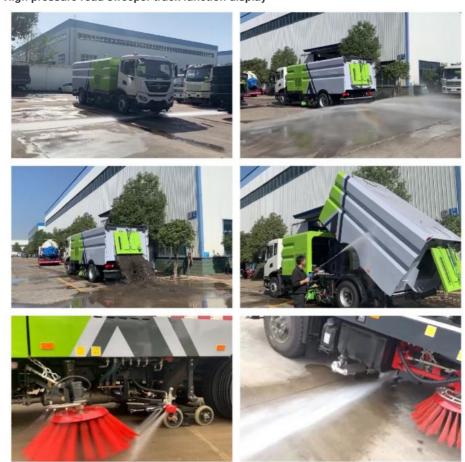

High pressure road sweeper truck function display

High pressure road sweeper truck bulk order

High pressure road sweeper truck loading

#### 1. Working principle of washing and sweeping truck

The cleaning and sweeping vehicle combines the functions of a road sweeper and a high-pressure cleaning vehicle. Generally, it comes standard with two center mounted brushes (equipped with a V-shaped high-pressure water spray rod in front of the brushes) and a center mounted suction nozzle (with a built-in high-pressure water spray rod). The washing and sweeping vehicle sprays high-pressure water from the high-pressure water spray rod during operation, which can flush stubborn attachments on the road surface. The water and garbage are sucked into the garbage bin together with the suction nozzle. Due to the high water consumption of the washing and sweeping vehicles during the operation, the water tank is relatively large. Therefore, the washing and sweeping vehicles are all modified from chassis with a wheelbase of 3800 mm or more. The washing and sweeping vehicle is equipped with a 17 meter high-pressure water flushing reel and a high-pressure water gun, making it more convenient and efficient to clean roads, sidewalks, and small advertisements.

#### 2. Applicable environment for washing and sweeping truck

The cleaning truck has good cleaning effect and convenient maintenance, and is suitable for mechanized cleaning, sweeping, spray dust reduction and other cleaning operations of urban roads, highways, squares, airports, docks, tunnels, bridges, separation walls, curbs and curb facades.