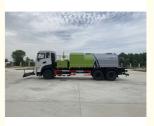

# Chinese Dongfeng Truck Mounted Road Sweeping Machine 6x4 20cbm

## **Product Specification**

- Tank Capacity: 20 Cubic Meters • Dust Suppression System: Yes • Power Source: Diesel • Operating Weight: 15 Tons · Sweeping Width: 10-15 Meters Cleaning Speed: 5-15 Km/h Mechanical • Type: • Curb Climbing Ability: 30 Cm • Cleaning Spray Rack Width:2.3-3.5 M
  - 30 ° Spray Rack Deflection Angle:
  - Clean Water Rated Flow: ≥ 150 L/min
  - Spray Flow: ≥ 125 L/min
  - Rated Of Pressure Washing10 Mpa Water:

### 20 CBM 6X4 High Pressure Cleaning Truck for Effective Cleaning of Hidden Corners of Vehicles