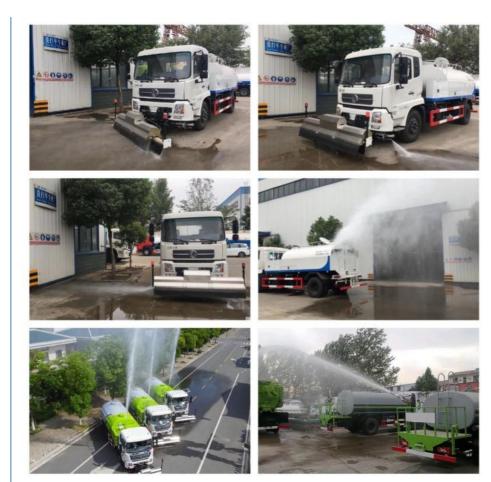

# More Images

500 000 L /m

High pressure road washing truck picture

High pressure road washing truck function display

High pressure road sweeper truck bulk order

High pressure road sweeper truck loading