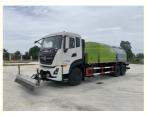

# Chinese Dongfeng Truck Mounted Road Sweeping Machine 6x4 20cbm

## **Product Specification**

- Tank Capacity: 20 Cubic Meters • Dust Suppression System: Yes • Power Source: Diesel • Operating Weight: 15 Tons · Sweeping Width: 10-15 Meters Cleaning Speed: 5-15 Km/h Mechanical • Type: • Curb Climbing Ability: 30 Cm • Cleaning Spray Rack Width:2.3-3.5 M
  - 30 ° Spray Rack Deflection Angle:
  - Clean Water Rated Flow: ≥ 150 L/min
  - Spray Flow: ≥ 125 L/min
  - Rated Of Pressure Washing10 Mpa Water:

### 20 CBM 6X4 High Pressure Cleaning Truck for Effective Cleaning of Hidden Corners of Vehicles