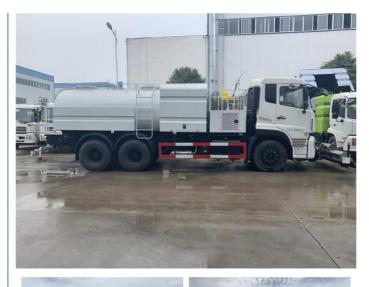

### Product Description

20 M3 Tank Volume and 25000 KG GVW for Heavy Duty Cleaning with Road Washing Truck

### 1. Working principle of road washing truck

Equipped with a front spray rack, By compressing water molecules into small water droplets under high pressure, fast and efficient cleaning and cleaning effects can be achieved. This type of vehicle is usually used to remove dirt, grease, mud, and other stains from the surface of road.

### Main Technical specification

| Dongfeng high pressure cleaning truck |                   |
|---------------------------------------|-------------------|
| Overall dimensions                    | 9800×2500×3080 mm |
| Tank dimention                        | 6800x2280x1380 mm |
| Tank volume                           | 20 m3             |
| GVW                                   | 25000 kg          |
| Curb weight                           | 12500 kg          |
|                                       |                   |