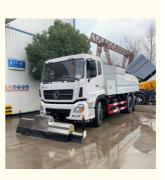

### Product Description

20 M3 Tank Volume and 25000 KG GVW for Heavy Duty Cleaning with Road Washing Truck

High pressure road washing truck picture

High pressure road washing truck function display

ROOM B1084 FLOOR 9TH-14TH, BUILDING A, BAOYE CENTER, NO. 31ST, JIANSHE FIRST ROAD, OINGSHAN DISTRICT, WUHAN