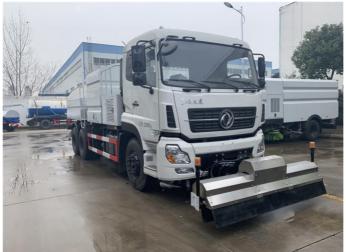

### Product Description

20 M3 Tank Volume and 25000 KG GVW for Heavy Duty Cleaning with Road Washing Truck

High pressure road washing truck picture

High pressure road washing truck function display

ROOM B1084 FLOOR 9TH-14TH, BUILDING A, BAOYE CENTER, NO. 31ST, JIANSHE FIRST ROAD, OINGSHAN DISTRICT, WUHAN