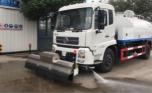

### 1. Working principle of road washing truck

Equipped with a front spray rack, By compressing water molecules into small water droplets under high pressure, fast and efficient cleaning and cleaning effects can be achieved. This type of vehicle is usually used to remove dirt, grease, mud, and other stains from the surface of road.

2. Applicable environment for road washing truck

In some industrial settings, such as factories, warehouses, etc., high-pressure cleaning vehicles can be used to remove harmful substances from the air to improve the air quality of the working environment. In addition to road cleaning, they are also widely used in building cleaning and other cleaning fields. In terms of vehicle cleaning, high-pressure cleaning vehicles can penetrate into the hidden corners of the vehicle, thoroughly remove various dirt and stubborn oil stains, and also have the effect of sterilization and disinfection, effectively ensuring the safety and hygiene of vehicle use

High pressure road washing truck picture

High pressure road washing truck function display

ROOM B1084 FLOOR 9TH-14TH, BUILDING A, BAOYE CENTER, NO. 31ST, JIANSHE FIRST ROAD, OINGSHAN DISTRICT, WUHAN