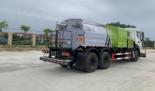

### Product Description

20 M3 Tank Volume and 25000 KG GVW for Heavy Duty Cleaning with Road Washing Truck

### Main Technical specification

| Dongfeng high pressure cleaning truck |                   |
|---------------------------------------|-------------------|
| Overall dimensions                    | 9800×2500×3080 mm |
| Tank dimention                        | 6800x2280x1380 mm |
| Tank volume                           | 20 m3             |
| GVW                                   | 25000 kg          |
| Curb weight                           | 12500 kg          |
|                                       |                   |