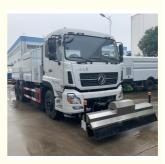

### Product Description

20 M3 Tank Volume and 25000 KG GVW for Heavy Duty Cleaning with Road Washing Truck

High pressure road washing truck picture

High pressure road washing truck function display

ROOM B1084 FLOOR 9TH-14TH, BUILDING A, BAOYE CENTER, NO. 31ST, JIANSHE FIRST ROAD, OINGSHAN DISTRICT, WUHAN