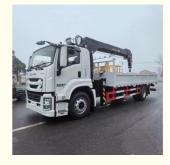

# ISUZU FTR 205hp Engine 8 Ton Truck Mounted Crane 4x2 Driving Type

# Product Description

ISUZU FTR 205hp Engine 8 tons XCMG Straight arm truck mounted crane

The official name of the truck mounted crane is the truck mounted crane transport vehicle, which is a device that uses hydraulic lifting and telescopic systems to lift, rotate, and hoist goods. It is usually assembled on cargo trucks. It is widely used for the hoisting and transportation of infrastructure materials and other equipment in municipal construction, coal mining engineering, landscaping, and other fields.

Main Technical specification Overview Name

8 tons Isuzu FTR Crane Truck

for more products please visit us on hbitruck.com

| Dimension(LxWxH)            | 9000x2500x3750 mm                   |
|-----------------------------|-------------------------------------|
| Total Mass                  | 18000 kg                            |
| Rated Payload               | 11280 kg                            |
| Kerb Weight                 | 6500 kg                             |
| Passenger                   | 3                                   |
| Approach/Departure Angle    | 16°/12 °                            |
| The Parameters of Chassis   | •                                   |
| Manufacture/Model           | QL1180JQFRY                         |
| Driving Type                | 4x2                                 |
| Wheel Base                  | 5550 mm                             |
| Gearbox                     | MLD6                                |
| Front/Rear Track            | 2011/1860 mm                        |
| Tyre model                  | 10.00R20                            |
| The Number of Tyre          | 6+1 (spare tyre)                    |
| Front/Rear Suspension       | 1350/2200 mm                        |
| Axles Loading               | Front Man 6.3 T Rear Man 13 T       |
| Oil Tank                    | 300L Iron                           |
| The Parameters of Engine    | •                                   |
| Manufacturer/Model          | ISUZU/ 4HK1-TC60                    |
| Rated Power                 | 151kw/105hp                         |
| Fuel Type                   | Diesel oil                          |
| Displacement/Capacity       | 5193 ml                             |
| Emission Standard           | Eu 6                                |
| Cylinder                    | 4                                   |
| Max. Torque/ speed          | 647N.m/ 1600rpm                     |
| Velocity                    | 2600 rpm                            |
| The Parameters of Equipment |                                     |
| Color/Logo                  | Customized                          |
| Rear bucket                 | 6000x2200x500 mm                    |
| Dump function               | NO                                  |
| Crane                       | Xcmg 8 tons straight arm, MSQS200-4 |