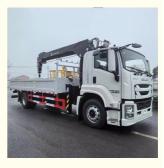

# ISUZU FTR 205hp Engine 8 Ton Truck Mounted Crane 4x2 Driving Type

# Product Description

ISUZU FTR 205hp Engine 8 tons XCMG Straight arm truck mounted crane

The official name of the truck mounted crane is the truck mounted crane transport vehicle, which is a device that uses hydraulic lifting and telescopic systems to lift, rotate, and hoist goods. It is usually assembled on cargo trucks. It is widely used for the hoisting and transportation of infrastructure materials and other equipment in municipal construction, coal mining engineering, landscaping, and other fields.

Main Technical specification Overview Name

8 tons Isuzu FTR Crane Truck

for more products please visit us on hbitruck.com

| Dimension(LxWxH)            | 9000x2500x3750 mm                   |
|-----------------------------|-------------------------------------|
| Total Mass                  | 18000 kg                            |
| Rated Payload               | 11280 kg                            |
| Kerb Weight                 | 6500 kg                             |
| Passenger                   | 3                                   |
| Approach/Departure Angle    | 16°/12 °                            |
| The Parameters of Chassis   | •                                   |
| Manufacture/Model           | QL1180JQFRY                         |
| Driving Type                | 4x2                                 |
| Wheel Base                  | 5550 mm                             |
| Gearbox                     | MLD6                                |
| Front/Rear Track            | 2011/1860 mm                        |
| Tyre model                  | 10.00R20                            |
| The Number of Tyre          | 6+1 (spare tyre)                    |
| Front/Rear Suspension       | 1350/2200 mm                        |
| Axles Loading               | Front Man 6.3 T Rear Man 13 T       |
| Oil Tank                    | 300L Iron                           |
| The Parameters of Engine    | •                                   |
| Manufacturer/Model          | ISUZU/ 4HK1-TC60                    |
| Rated Power                 | 151kw/105hp                         |
| Fuel Type                   | Diesel oil                          |
| Displacement/Capacity       | 5193 ml                             |
| Emission Standard           | Eu 6                                |
| Cylinder                    | 4                                   |
| Max. Torque/ speed          | 647N.m/ 1600rpm                     |
| Velocity                    | 2600 rpm                            |
| The Parameters of Equipment |                                     |
| Color/Logo                  | Customized                          |
| Rear bucket                 | 6000x2200x500 mm                    |
| Dump function               | NO                                  |
| Crane                       | Xcmg 8 tons straight arm, MSQS200-4 |