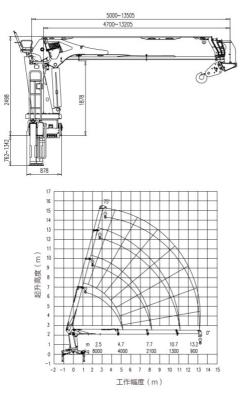

## **Product Specification**

| <ul> <li>Item Name:</li> </ul>      | Crane Truck     |
|-------------------------------------|-----------------|
| Chassis:                            | ISUZU           |
| <ul> <li>Crane Loading:</li> </ul>  | 8-10 Tons       |
| Crane Type:                         | Straight Arm    |
| <ul> <li>Support Leg:</li> </ul>    | 4               |
| • Wheelbase:                        | 4500 Mm         |
| <ul> <li>Lifting Height:</li> </ul> | 15.5m           |
| <ul> <li>Working Radius:</li> </ul> | 13.5m           |
| Crane Model:                        | SQS200          |
| Crane Brand:                        | XCMG            |
| <ul> <li>Highlight:</li> </ul>      | 205hp Engine Tr |

# XCMG 8 tons straight arm crane specifications

| Model                            | MSQS200-4 (8 tons, 4 arms) |
|----------------------------------|----------------------------|
| Max loading weight               | 8,000 kg                   |
| Max torque                       | 200 kN.m                   |
| Max outreach                     | 13.5 m                     |
| Max lifting height               | 15.5 m                     |
| Oil tank capacity                | 200 L                      |
| Max pressure of hydraulic system | 26 mpa                     |
| Recommended pump capacity        | 63/50+50 L/min             |
| Installation space               | 1200 mm                    |
| Slewing angle                    | 360 °                      |
| Crane weight                     | 3450 kg                    |
| Stabilizer spread                | 2300-5700 mm               |
| Support leg                      | yes                        |