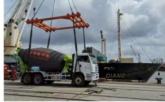

### ISUZU 700P 190hp Engine 5 tons XCMG Straight arm truck mounted crane

The official name of the truck mounted crane is the truck mounted crane transport vehicle, which is a device that uses hydraulic lifting and telescopic systems to lift, rotate, and hoist goods. It is usually assembled on cargo trucks. It is widely used for the hoisting and transportation of infrastructure materials and other equipment in municipal construction, coal mining engineering, landscaping, and other fields.

ISUZU 700P Crane Truck Picture

Crane Truck Working Stock

Crane Truck Working Working

Export

Hubei iTruck Import and Export Trading Co., Ltd

ROOM B1084 FLOOR 9TH-14TH, BUILDING A, BAOYE CENTER, NO. 31ST, JIANSHE FIRST ROAD, QINGSHAN DISTRICT, WUHAN