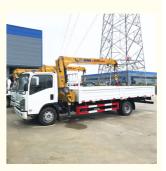

# Isuzu ELF XCMG Straight Arm 5 Ton Truck Mounted Crane For Municipal Construction

### ISUZU 700P 190hp Engine 5 tons XCMG Straight arm truck mounted crane

The official name of the truck mounted crane is the truck mounted crane transport vehicle, which is a device that uses hydraulic lifting and telescopic systems to lift, rotate, and hoist goods. It is usually assembled on cargo trucks. It is widely used for the hoisting and transportation of infrastructure materials and other equipment in municipal construction, coal mining engineering, landscaping, and other fields.

ISUZU 700P Crane Truck Picture

Crane Truck Working Stock

Crane Truck Working Working

Export

Hubei iTruck Import and Export Trading Co., Ltd

ROOM B1084 FLOOR 9TH-14TH, BUILDING A, BAOYE CENTER, NO. 31ST, JIANSHE FIRST ROAD, QINGSHAN DISTRICT, WUHAN