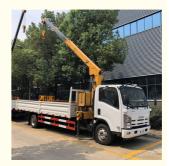

# Isuzu ELF XCMG Straight Arm 5 Ton Truck Mounted Crane For Municipal Construction

### ISUZU 700P 190hp Engine 5 tons XCMG Straight arm truck mounted crane

The official name of the truck mounted crane is the truck mounted crane transport vehicle, which is a device that uses hydraulic lifting and telescopic systems to lift, rotate, and hoist goods. It is usually assembled on cargo trucks. It is widely used for the hoisting and transportation of infrastructure materials and other equipment in municipal construction, coal mining engineering, landscaping, and other fields.

ISUZU 700P Crane Truck Picture

Crane Truck Working Stock

Crane Truck Working Working

Export

Hubei iTruck Import and Export Trading Co., Ltd

ROOM B1084 FLOOR 9TH-14TH, BUILDING A, BAOYE CENTER, NO. 31ST, JIANSHE FIRST ROAD, QINGSHAN DISTRICT, WUHAN