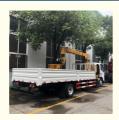

# Isuzu ELF XCMG Straight Arm 5 Ton Truck Mounted Crane For Municipal Construction

### ISUZU 700P 190hp Engine 5 tons XCMG Straight arm truck mounted crane

The official name of the truck mounted crane is the truck mounted crane transport vehicle, which is a device that uses hydraulic lifting and telescopic systems to lift, rotate, and hoist goods. It is usually assembled on cargo trucks. It is widely used for the hoisting and transportation of infrastructure materials and other equipment in municipal construction, coal mining engineering, landscaping, and other fields.

ISUZU 700P Crane Truck Picture

Crane Truck Working Stock

Crane Truck Working Working

Export

Hubei iTruck Import and Export Trading Co., Ltd

ROOM B1084 FLOOR 9TH-14TH, BUILDING A, BAOYE CENTER, NO. 31ST, JIANSHE FIRST ROAD, QINGSHAN DISTRICT, WUHAN