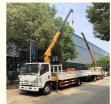

### ISUZU 700P 190hp Engine 5 tons XCMG Straight arm truck mounted crane

The official name of the truck mounted crane is the truck mounted crane transport vehicle, which is a device that uses hydraulic lifting and telescopic systems to lift, rotate, and hoist goods. It is usually assembled on cargo trucks. It is widely used for the hoisting and transportation of infrastructure materials and other equipment in municipal construction, coal mining engineering, landscaping, and other fields.

ISUZU 700P Crane Truck Picture

Crane Truck Working Stock

Crane Truck Working Working

Export

Hubei iTruck Import and Export Trading Co., Ltd

ROOM B1084 FLOOR 9TH-14TH, BUILDING A, BAOYE CENTER, NO. 31ST, JIANSHE FIRST ROAD, QINGSHAN DISTRICT, WUHAN