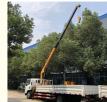

### ISUZU 700P 190hp Engine 5 tons XCMG Straight arm truck mounted crane

The official name of the truck mounted crane is the truck mounted crane transport vehicle, which is a device that uses hydraulic lifting and telescopic systems to lift, rotate, and hoist goods. It is usually assembled on cargo trucks. It is widely used for the hoisting and transportation of infrastructure materials and other equipment in municipal construction, coal mining engineering, landscaping, and other fields.

ISUZU 700P Crane Truck Picture

Crane Truck Working Stock

Crane Truck Working Working

Export

Hubei iTruck Import and Export Trading Co., Ltd

ROOM B1084 FLOOR 9TH-14TH, BUILDING A, BAOYE CENTER, NO. 31ST, JIANSHE FIRST ROAD, QINGSHAN DISTRICT, WUHAN