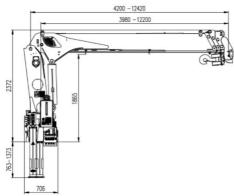

#### **Product Specification**

Chassis: ISUZL

Dimension: 7200x2300x3450 Mm

Crane: 5 Tons XCMG
Wheel Base: 3815 Mm
Tyre Model: 235/75R17.5

Emission Standard: Eu 6

• Rear Bucket: 4000x2000x500 Mm

Dump Function: YesCrane Max Outreach: 11 MMax Lifting Height: 12.5 M

Main Technical specification

Overview

|                             | 5 tons Isuzu Crane Truck          |
|-----------------------------|-----------------------------------|
| Dimension(LxWxH)            | 7200x2300x3450 mm                 |
| Total Mass                  | 11500 kg                          |
| Rated Payload               | 5000 kg                           |
| Kerb Weight                 | 6500 kg                           |
| Passenger                   | 3                                 |
| Approach/Departure Angle    | 16°/12 °                          |
| The Parameters of Chassis   |                                   |
| Manufacture/Model           | QL1100A8KAY                       |
| Driving Type                | 4x2                               |
| Wheel Base                  | 3815 mm                           |
| Gearbox                     | MLD6                              |
| Front/Rear Track            | 2011/1860 mm                      |
| Tyre model                  | 235/75R17.5                       |
| The Number of Tyre          | 6+1 (spare tyre)                  |
| Front/Rear Suspension       | 1340/2560 mm                      |
| Axles Loading               | Front Man 4T Rear Man 7T          |
| Oil Tank                    | 200L Iron                         |
| The Parameters of Engine    |                                   |
| Manufacturer/Model          | ISUZU/ 4HK1-TC51                  |
| Rated Power                 | 140kw/190hp                       |
| Fuel Type                   | Diesel oil                        |
| Displacement/Capacity       | 5193 ml                           |
| Emission Standard           | Eu 5                              |
| Cylinder                    | 4                                 |
| Max. Torque/ speed          | 510N.m/ 1600rpm                   |
| Velocity                    | 2600 rpm                          |
| The Parameters of Equipment |                                   |
| Color/Logo                  | Customized                        |
| Rear bucket                 | 4000x2000x500 mm                  |
| Dump function               | Yes                               |
| Crane                       | Xcmg 5 tons straight arm, SQ125-4 |

# XCMG 5 tons fold arm crane specifications

| Mandal .                         | 000405 (5 += 4 =)       |
|----------------------------------|-------------------------|
| Model                            | SQS125 (5 tons, 4 arms) |
| Max loading weight               | 5,000 kg                |
| Max torque                       | 125 kN.m                |
| Max outreach                     | 11 m                    |
| Max lifting height               | 12.5 m                  |
| Oil tank capacity                | 90 L                    |
| Max pressure of hydraulic system | 20 mpa                  |
| Recommended pump capacity        | 32 L/min                |
| Installation space               | 900 mm                  |
| Slewing angle                    | 360 °                   |
| Crane weight                     | 2260 kg                 |
| Stabilizer spread                | 2280-5100 mm            |