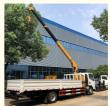

### ISUZU 700P 190hp Engine 5 tons XCMG Straight arm truck mounted crane

The official name of the truck mounted crane is the truck mounted crane transport vehicle, which is a device that uses hydraulic lifting and telescopic systems to lift, rotate, and hoist goods. It is usually assembled on cargo trucks. It is widely used for the hoisting and transportation of infrastructure materials and other equipment in municipal construction, coal mining engineering, landscaping, and other fields.

ISUZU 700P Crane Truck Picture

Crane Truck Working Stock

Crane Truck Working Working

Export

Hubei iTruck Import and Export Trading Co., Ltd

ROOM B1084 FLOOR 9TH-14TH, BUILDING A, BAOYE CENTER, NO. 31ST, JIANSHE FIRST ROAD, QINGSHAN DISTRICT, WUHAN