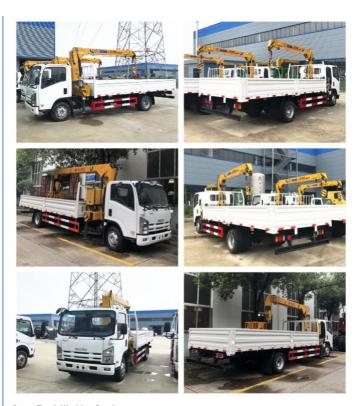

### ISUZU 700P 190hp Engine 5 tons XCMG Straight arm truck mounted crane

The official name of the truck mounted crane is the truck mounted crane transport vehicle, which is a device that uses hydraulic lifting and telescopic systems to lift, rotate, and hoist goods. It is usually assembled on cargo trucks. It is widely used for the hoisting and transportation of infrastructure materials and other equipment in municipal construction, coal mining engineering, landscaping, and other fields.

ISUZU 700P Crane Truck Picture

Crane Truck Working Stock

Crane Truck Working Working

Export

Hubei iTruck Import and Export Trading Co., Ltd

ROOM B1084 FLOOR 9TH-14TH, BUILDING A, BAOYE CENTER, NO. 31ST, JIANSHE FIRST ROAD, QINGSHAN DISTRICT, WUHAN