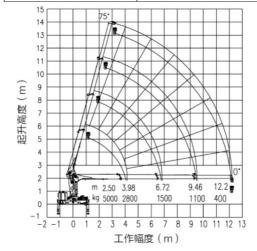

#### **Product Specification**

Chassis: ISUZL

Dimension: 7200x2300x3450 Mm

Crane: 5 Tons XCMG
Wheel Base: 3815 Mm
Tyre Model: 235/75R17.5

Emission Standard: Eu 6

• Rear Bucket: 4000x2000x500 Mm

Dump Function: YesCrane Max Outreach: 11 MMax Lifting Height: 12.5 M

# XCMG 5 tons fold arm crane specifications

| Mandal .                         | 000405 (5 += 4 =)       |
|----------------------------------|-------------------------|
| Model                            | SQS125 (5 tons, 4 arms) |
| Max loading weight               | 5,000 kg                |
| Max torque                       | 125 kN.m                |
| Max outreach                     | 11 m                    |
| Max lifting height               | 12.5 m                  |
| Oil tank capacity                | 90 L                    |
| Max pressure of hydraulic system | 20 mpa                  |
| Recommended pump capacity        | 32 L/min                |
| Installation space               | 900 mm                  |
| Slewing angle                    | 360 °                   |
| Crane weight                     | 2260 kg                 |
| Stabilizer spread                | 2280-5100 mm            |