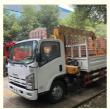

# Isuzu ELF XCMG Straight Arm 5 Ton Truck Mounted Crane For Municipal Construction

### ISUZU 700P 190hp Engine 5 tons XCMG Straight arm truck mounted crane

The official name of the truck mounted crane is the truck mounted crane transport vehicle, which is a device that uses hydraulic lifting and telescopic systems to lift, rotate, and hoist goods. It is usually assembled on cargo trucks. It is widely used for the hoisting and transportation of infrastructure materials and other equipment in municipal construction, coal mining engineering, landscaping, and other fields.

ISUZU 700P Crane Truck Picture

Crane Truck Working Stock

Crane Truck Working Working

Export

Hubei iTruck Import and Export Trading Co., Ltd

ROOM B1084 FLOOR 9TH-14TH, BUILDING A, BAOYE CENTER, NO. 31ST, JIANSHE FIRST ROAD, QINGSHAN DISTRICT, WUHAN