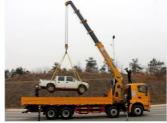

# Isuzu ELF XCMG Straight Arm 5 Ton Truck Mounted Crane For Municipal Construction

### ISUZU 700P 190hp Engine 5 tons XCMG Straight arm truck mounted crane

The official name of the truck mounted crane is the truck mounted crane transport vehicle, which is a device that uses hydraulic lifting and telescopic systems to lift, rotate, and hoist goods. It is usually assembled on cargo trucks. It is widely used for the hoisting and transportation of infrastructure materials and other equipment in municipal construction, coal mining engineering, landscaping, and other fields.

ISUZU 700P Crane Truck Picture

Crane Truck Working Stock

Crane Truck Working Working

Export

Hubei iTruck Import and Export Trading Co., Ltd

ROOM B1084 FLOOR 9TH-14TH, BUILDING A, BAOYE CENTER, NO. 31ST, JIANSHE FIRST ROAD, QINGSHAN DISTRICT, WUHAN