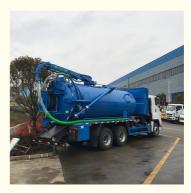

# 20Cbm Japanese ISUZU VC61 Sewer Suction Truck Sewage Tank Truck

## **Product Description**

20 cbm Japanese ISUZU VC61 Combine Sewage Clean and Suction Truck

The cleaning and suction truck has the functions of flushing, dredging, suction, and reverse discharge.

The function of a sewage suction truck:

ISUZU High Pressure Sewage Clean and Suction Truck Picture

Export

Hubei iTruck Import and Export Trading Co., Ltd

ROOM B1084 FLOOR 9TH-14TH, BUILDING A, BAOYE CENTER, NO. 31ST, JIANSHE FIRST ROAD, QINGSHAN DISTRICT, WUHAN