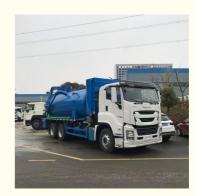

# 20Cbm Japanese ISUZU VC61 Sewer Suction Truck Sewage Tank Truck

## **Product Description**

20 cbm Japanese ISUZU VC61 Combine Sewage Clean and Suction Truck

The cleaning and suction truck has the functions of flushing, dredging, suction, and reverse discharge.

The function of a sewage suction truck:

ISUZU High Pressure Sewage Clean and Suction Truck Picture

Export

Hubei iTruck Import and Export Trading Co., Ltd

ROOM B1084 FLOOR 9TH-14TH, BUILDING A, BAOYE CENTER, NO. 31ST, JIANSHE FIRST ROAD, QINGSHAN DISTRICT, WUHAN