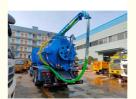

# 20Cbm Japanese ISUZU VC61 Sewer Suction Truck Sewage Tank Truck

## **Product Description**

20 cbm Japanese ISUZU VC61 Combine Sewage Clean and Suction Truck

The cleaning and suction truck has the functions of flushing, dredging, suction, and reverse discharge.

The function of a sewage suction truck: