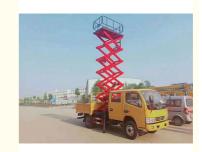

# JMC 10 Meters Elevated Work Platform Truck Aerial Work Vehicle Diesel Fueled

#### **Product Description**

JMC 10 Meters Elevating Platform Aerial Truck

#### Elevating platform aerial truck.

The elevating platform aerial vehicle is a simple, safe and reliable aerial work vehicle, mainly composed of car chassis and hydraulic elevating platform. The working height is divided into 6 meters, 8 meters, 10 meters and 12 meters, and the load is 250 kilograms. It is applicable to landscaping, pruning branches, street lamp maintenance, etc., and also