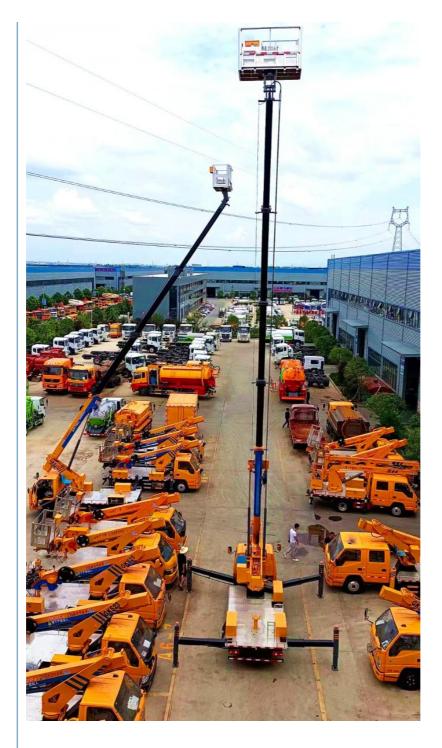

#### **Product Description**

JMC 10 Meters Elevating Platform Aerial Truck

#### Elevating platform aerial truck.

The elevating platform aerial vehicle is a simple, safe and reliable aerial work vehicle, mainly composed of car chassis and hydraulic elevating platform. The working height is divided into 6 meters, 8 meters, 10 meters and 12 meters, and the load is 250 kilograms. It is applicable to landscaping, pruning branches, street lamp maintenance, etc., and also

JMC 10 Meters Elevating Platform Aerial Truck Picture

Elevating Platform Aerial Truck

Stock ISUZU High Altitude Aerial Cage Truck Working

Export