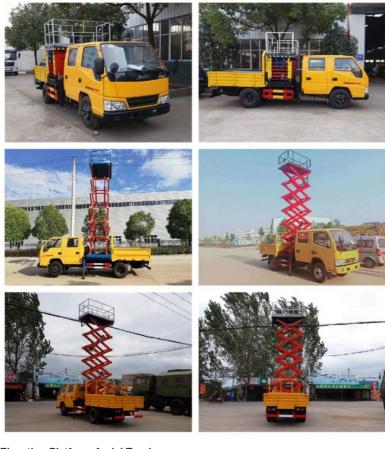

### More Images

JMC 10 Meters Elevating Platform Aerial Truck Picture

Elevating Platform Aerial Truck

Stock ISUZU High Altitude Aerial Cage Truck Working

Export