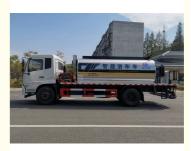

## 10000 Liters Capacity Truck Mounted Bitumen Sprayer With Dongfeng Chassis

### **Product Specification**

• Name: Asphalt Spray Truck

. Chassis Brand: Dongfeng • Volume: 10000 Liters · Wheelbase: 4700 Mm B190-33 . Engine: . Tire: 10.00R20 • Air Condition: Yes 4.5 M . Spray Width: • Spray Nozzles: 36

# Dongfeng 10,000 liters Asphalt Truck Picture

Asphalt truck store site

Asphalt truck working at site

Export

Hubei iTruck Import and Export Trading Co., Ltd