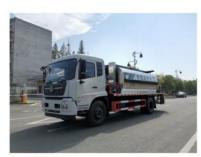

## 10000 Liters Capacity Truck Mounted Bitumen Sprayer With Dongfeng Chassis

## **Product Description**

Dongfeng 10,000 liters asphalt spray truck

Asphalt spray truck introduce

Asphalt distributor truck is a type of black road construction machinery, which is the main equipment for the construction of highways, urban roads, airports, and ports. When using asphalt penetration method, asphalt layer surface treatment method to construct asphalt pavement or maintain asphalt or residual oil pavement, asphalt