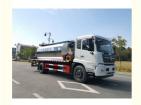

## 10000 Liters Capacity Truck Mounted Bitumen Sprayer With Dongfeng Chassis

### **Product Specification**

• Name: Asphalt Spray Truck

. Chassis Brand: Dongfeng • Volume: 10000 Liters · Wheelbase: 4700 Mm B190-33 . Engine: . Tire: 10.00R20 • Air Condition: Yes 4.5 M . Spray Width: • Spray Nozzles: 36

# Dongfeng 10,000 liters Asphalt Truck Picture

Asphalt truck store site

Asphalt truck working at site

Export

Hubei iTruck Import and Export Trading Co., Ltd