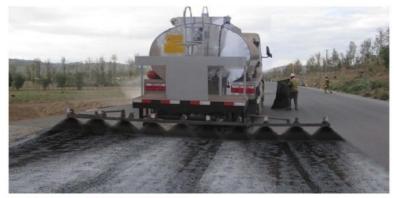

## 10000 Liters Capacity Truck Mounted Bitumen Sprayer With Dongfeng Chassis

### **Product Specification**

• Name: Asphalt Spray Truck

. Chassis Brand: Dongfeng • Volume: 10000 Liters · Wheelbase: 4700 Mm B190-33 . Engine: . Tire: 10.00R20 • Air Condition: Yes 4.5 M . Spray Width: • Spray Nozzles: 36

## **Product Description**

Dongfeng 10,000 liters asphalt spray truck

Asphalt spray truck introduce

Asphalt distributor truck is a type of black road construction machinery, which is the main equipment for the construction of highways, urban roads, airports, and ports. When using asphalt penetration method, asphalt layer surface treatment method to construct asphalt pavement or maintain asphalt or residual oil pavement, asphalt