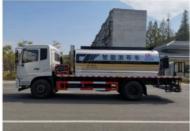

## 10000 Liters Capacity Truck Mounted Bitumen Sprayer With Dongfeng Chassis

### **Product Specification**

• Name: Asphalt Spray Truck

. Chassis Brand: Dongfeng • Volume: 10000 Liters · Wheelbase: 4700 Mm B190-33 . Engine: . Tire: 10.00R20 • Air Condition: Yes 4.5 M . Spray Width: • Spray Nozzles: 36

# Dongfeng 10,000 liters Asphalt Truck Picture

Asphalt truck store site

Asphalt truck working at site

Export

Hubei iTruck Import and Export Trading Co., Ltd