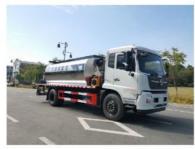

## 10000 Liters Capacity Truck Mounted Bitumen Sprayer With Dongfeng Chassis

### **Product Specification**

• Name: Asphalt Spray Truck

. Chassis Brand: Dongfeng • Volume: 10000 Liters · Wheelbase: 4700 Mm B190-33 . Engine: . Tire: 10.00R20 • Air Condition: Yes 4.5 M . Spray Width: • Spray Nozzles: 36

# Dongfeng 10,000 liters Asphalt Truck Picture

Asphalt truck store site

Asphalt truck working at site

Export

Hubei iTruck Import and Export Trading Co., Ltd