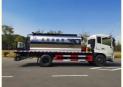

## 10000 Liters Capacity Truck Mounted Bitumen Sprayer With Dongfeng Chassis

### **Product Specification**

• Name: Asphalt Spray Truck

. Chassis Brand: Dongfeng • Volume: 10000 Liters · Wheelbase: 4700 Mm B190-33 . Engine: . Tire: 10.00R20 • Air Condition: Yes 4.5 M . Spray Width: • Spray Nozzles: 36

# Dongfeng 10,000 liters Asphalt Truck Picture

Asphalt truck store site

Asphalt truck working at site

Export

Hubei iTruck Import and Export Trading Co., Ltd