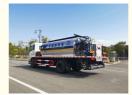

## 10000 Liters Capacity Truck Mounted Bitumen Sprayer With Dongfeng Chassis

## **Product Description**

Dongfeng 10,000 liters asphalt spray truck

Asphalt spray truck introduce

Asphalt distributor truck is a type of black road construction machinery, which is the main equipment for the construction of highways, urban roads, airports, and ports. When using asphalt penetration method, asphalt layer surface treatment method to construct asphalt pavement or maintain asphalt or residual oil pavement, asphalt