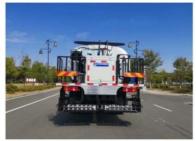

### **Product Specification**

• Name: Asphalt Spray Truck

. Chassis Brand: Dongfeng • Volume: 10000 Liters · Wheelbase: 4700 Mm B190-33 . Engine: . Tire: 10.00R20 • Air Condition: Yes 4.5 M . Spray Width: • Spray Nozzles: 36

#### (3) Asphalt pump and pipeline system

Composed of asphalt pump, filter, valve, spray pipeline, cylinder nozzle assembly, etc. By using different combinations of valves to control the flow direction of liquid asphalt in pipelines, the main functions are as follows: self-priming asphalt injection, rear pipe spraying, handheld nozzle spraying, circulation, suction, cleaning, etc.

# Dongfeng 10,000 liters Asphalt Truck Picture

Asphalt truck store site

Asphalt truck working at site

Export

Hubei iTruck Import and Export Trading Co., Ltd