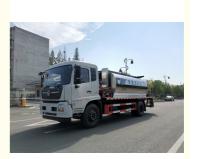

## 10000 Liters Capacity Truck Mounted Bitumen Sprayer With Dongfeng Chassis

### **Product Specification**

• Name: Asphalt Spray Truck

. Chassis Brand: Dongfeng • Volume: 10000 Liters · Wheelbase: 4700 Mm B190-33 . Engine: . Tire: 10.00R20 • Air Condition: Yes 4.5 M . Spray Width: • Spray Nozzles: 36

# Dongfeng 10,000 liters Asphalt Truck Picture

Asphalt truck store site

Asphalt truck working at site

Export

Hubei iTruck Import and Export Trading Co., Ltd