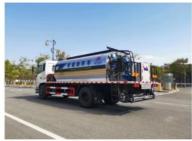

## 10000 Liters Capacity Truck Mounted Bitumen Sprayer With Dongfeng Chassis

### **Product Specification**

• Name: Asphalt Spray Truck

. Chassis Brand: Dongfeng • Volume: 10000 Liters · Wheelbase: 4700 Mm B190-33 . Engine: . Tire: 10.00R20 • Air Condition: Yes 4.5 M . Spray Width: • Spray Nozzles: 36

# Dongfeng 10,000 liters Asphalt Truck Picture

Asphalt truck store site

Asphalt truck working at site

Export

Hubei iTruck Import and Export Trading Co., Ltd