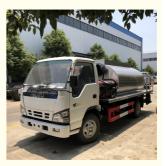

# ISUZU 5cbm 6cbm Bitumen Spraying Truck For Road Construction

## Product Description

4X2 ISUZU 6,000 liters asphalt spray truck