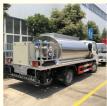

ISUZU 5cbm 6cbm Bitumen Spraying Truck For Road Construction

## **Basic Information**

Place of Origin: HubeiBrand Name: ISUZUCertification: ccc

Model Number: QL1070A5KAY

Minimum Order Quantity: 1

• Price: 43500\$

Packaging Details: nude with waxing
Delivery Time: 30-35 working days
Payment Terms: L/C, T/T, Western Union
Supply Ability: 50 units per month



## **Product Specification**

Name: Asphalt Spray Truck

Chassis Brand: ISUZU
 Volume: 6000 Liters
 Wheelbase: 3815 Mm
 Engine: 4KH1CN5HS
 Tire: 7.50R16
 Air Condition: Yes
 Spray Width: 4 M

• Spray Nozzles: 26

Heating: Burner + Heat Transfer Oil Automatic

Heating

Highlight: 6cbm bitumen spraying truck,
 Fahm bitumen approximate truck.

5cbm bitumen spraying truck,
Road Construction asphalt sprayer truck



## More Images











## Product Description

4X2 ISUZU 6,000 liters asphalt spray truck

## Asphalt spray truck introduce

Asphalt distributor truck is a type of black road construction machinery, which is the main equipment for the construction of highways, urban roads, airports, and ports. When using asphalt penetration method, asphalt layer surface treatment method to construct asphalt pavement or maintain asphalt or residual oil pavement, asphalt distribution vehicles can be used to transport and distribute liquid asphalt (including hot asphalt, emulsified asphalt, and residual oil). In addition, it can also supply asphalt binder to locally loose soil for the construction of asphalt stabilized soil pavement or pavement base. When constructing the permeable layer, waterproof layer, and bonding layer