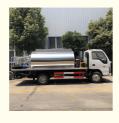

# ISUZU 5cbm 6cbm Bitumen Spraying Truck For Road Construction

## **Basic Information**

Place of Origin: HubeiBrand Name: ISUZUCertification: ccc

Model Number: QL1070A5KAY

Minimum Order Quantity: 1

• Price: 43500\$

Packaging Details: nude with waxing
Delivery Time: 30-35 working days
Payment Terms: L/C, T/T, Western Union
Supply Ability: 50 units per month



## **Product Specification**

Name: Asphalt Spray Truck

Chassis Brand: ISUZU
 Volume: 6000 Liters
 Wheelbase: 3815 Mm
 Engine: 4KH1CN5HS
 Tire: 7.50R16
 Air Condition: Yes
 Spray Width: 4 M

• Spray Nozzles: 26

Heating: Burner + Heat Transfer Oil Automatic

Heating

Highlight: 6cbm bitumen spraying truck,
 Fahm bitumen approximate truck.

5cbm bitumen spraying truck,
Road Construction asphalt sprayer truck



## More Images











## Product Description

4X2 ISUZU 6,000 liters asphalt spray truck

## Asphalt spray truck introduce

Asphalt distributor truck is a type of black road construction machinery, which is the main equipment for the construction of highways, urban roads, airports, and ports. When using asphalt penetration method, asphalt layer surface treatment method to construct asphalt pavement or maintain asphalt or residual oil pavement, asphalt distribution vehicles can be used to transport and distribute liquid asphalt (including hot asphalt, emulsified asphalt, and residual oil). In addition, it can also supply asphalt binder to locally loose soil for the construction of asphalt stabilized soil pavement or pavement base. When constructing the permeable layer, waterproof layer, and bonding lay