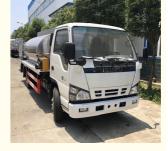

s on hbitruck.com

# ISUZU 5cbm 6cbm Bitumen Spraying Truck For Road Construction

## **Basic Information**

Place of Origin: HubeiBrand Name: ISUZUCertification: ccc

Model Number: QL1070A5KAY

Minimum Order Quantity: 1

• Price: 43500\$

Packaging Details: nude with waxing
Delivery Time: 30-35 working days
Payment Terms: L/C, T/T, Western Union
Supply Ability: 50 units per month



## **Product Specification**

Name: Asphalt Spray Truck

Chassis Brand: ISUZU
 Volume: 6000 Liters
 Wheelbase: 3815 Mm
 Engine: 4KH1CN5HS
 Tire: 7.50R16
 Air Condition: Yes
 Spray Width: 4 M

• Spray Nozzles: 26

Heating: Burner + Heat Transfer Oil Automatic

Heating

Highlight: 6cbm bitumen spraying truck,
 Fahm bitumen approximate truck.

5cbm bitumen spraying truck,
Road Construction asphalt sprayer truck



## More Images











## Product Description

4X2 ISUZU 6,000 liters asphalt spray truck

## Asphalt spray truck introduce

Asphalt distributor truck is a type of black road construction machinery, which is the main equipment for the construction of highways, urban roads, airports, and ports. When using asphalt penetration method, asphalt layer surface treatment method to construct asphalt pavement or maintain asphalt or residual oil pavement, asphalt distribution vehicles can be used to transport and distribute liquid asphalt (including hot asphalt, emulsified asphalt, and residual oil). In addition, it can also supply asphalt binder to locally loose soil for the construction of asphalt stabilized soil pavement or pavement base. When constructing the permeable layer, waterproof laye