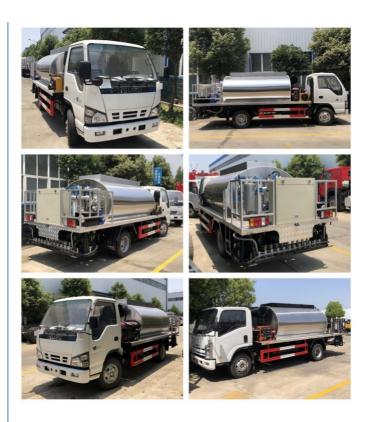

## More Images

## Product Description

4X2 ISUZU 6,000 liters asphalt spray truck

## Asphalt spray truck introduce

Asphalt distributor truck is a type of black road construction machinery, which is the main equipment for the construction of highways, urban roads, airports, and ports. When using asphalt penetration method, asphalt layer surface treatment method to construct asphalt pavement or maintain asphalt or residual oil pavement, asphalt distribution vehicles can be used to transport and distribute liquid asphalt (including hot asphalt, emulsified asphalt, and residual oil). In addition, it can also supply asphalt binder to locally loose soil for the construction of asphalt stabilized soil pavement or pavement base. When constructing the permeable layer, waterproof layer, and bonding layer of the bottom layer of asphalt pavement on high-grade highways, high viscosity modified asphalt, heavy traffic asphalt, modified emulsified asphalt, emulsified asphalt, etc. can be sprayed. It can also be used for asphalt overlay and spraying in highway maintenance, as well as for the construction of asphalt roads at the county and township levels for implementing layered paving technology.