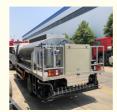

# ISUZU 5cbm 6cbm Bitumen Spraying Truck For Road Construction

## Product Description

4X2 ISUZU 6,000 liters asphalt spray truck

## Asphalt spray truck introduce

Asphalt distributor truck is a type of black road construction machinery, which is the main equipment for the construction of highways, urban roads, airports, and ports. When using asphalt penetration method, asphalt layer surface treatment method to construct asphalt pavement or maintain asphalt or residual oil pavement, asphalt distribution vehicles can be used to transport and distribute liquid asphalt (including hot asphalt, emulsified asphalt, and residual oil). In addition, it can also supply asphalt binder to locally loose soil for the construction of asphalt stabilized soil pavement or pavement base. When constructing the permeable layer, waterproof layer, and bonding layer of the bottom layer of asphalt pavement on high-grade highways, high viscosity modified asphalt, heavy traffic asphalt, modified emulsified asphalt, emulsified asphalt, etc. can be sprayed. It can also be used for asphalt overlay and spraying in highway maintenance, as well as for the construction of asphalt roads at the county and township levels for implementing layered paving technology.