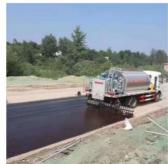

## Product Description

4X2 ISUZU 6,000 liters asphalt spray truck

## Asphalt spray truck introduce

Asphalt distributor truck is a type of black road construction machinery, which is the main equipment for the construction of highways, urban roads, airports, and ports. When using asphalt penetration method, asphalt layer surface treatment method to construct asphalt pavement or maintain asphalt or residual oil pavement, asphalt distribution vehicles can be used to transport and distribute liquid asphalt (including hot asphalt, emulsified asphalt, and residual oil). In addition, it can also supply asphalt binder to locally loose soil for the construction of asphalt stabilized soil pavement or pavement base. When constructing the permeable layer, waterproof layer, and bonding layer of the bottom layer of asphalt pavement on high-grade highways, high viscosity modified asphalt, heavy traffic asphalt, modified emulsified asphalt, emulsified asphalt, etc. can be sprayed. It can also be used for asphalt overlay and spraying in highway maintenance, as well as for the construction of asphalt roads at the county and township levels for implementing layered paving technology.

Asphalt truck store site

Asphalt truck working at site

Export

Hubei iTruck Import and Export Trading Co., Ltd

ROOM B1084 FLOOR 9TH-14TH, BUILDING A, BAOYE CENTER, NO. 31ST, JIANSHE FIRST ROAD, QINGSHAN DISTRICT, WUHAN