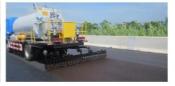

## Product Description

4X2 ISUZU 6,000 liters asphalt spray truck

## Asphalt spray truck introduce

Asphalt distributor truck is a type of black road construction machinery, which is the main equipment for the construction of highways, urban roads, airports, and ports. When using asphalt penetration method, asphalt layer surface treatment method to construct asphalt pavement or maintain asphalt or residual oil pavement, asphalt distribution vehicles can be used to transport and distribute liquid asphalt (including hot asphalt, emulsified asphalt, and residual oil). In addition, it can also supply asphalt binder to locally loose soil for the construction of asphalt stabilized soil pavement or pavement base. When constructing the permeable layer, waterproof layer, and bonding layer of the bottom layer of asphalt pavement on high-grade highways, high viscosity modified asphalt, heavy traffic asphalt, modified emulsified asphalt, emulsified asphalt, etc. can be sprayed. It can also be used for asphalt overlay and spraying in highway maintenance, as well as for the construction of asphalt roads at the county and township levels for implementing layered paving technology.

Asphalt truck store site

Asphalt truck working at site

Export

Hubei iTruck Import and Export Trading Co., Ltd

ROOM B1084 FLOOR 9TH-14TH, BUILDING A, BAOYE CENTER, NO. 31ST, JIANSHE FIRST ROAD, QINGSHAN DISTRICT, WUHAN