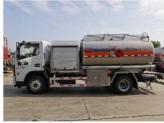

# Chinese Dongfeng 5000 Liters Air Jet Aircraft Refueling Truck With

YC4FA120-30 Engine

#### Chinese Dongfeng 5000 liters Air Jet Aircraft refueling Truck

Aircraft refueling trucks are special vehicles that provide fuel service for aircraft. They carry the important mission of ensuring aviation safety and improving flight efficiency, and are an indispensable part of the field of air transport. The definition of aircraft refueling truck industry belongs to the intersection of aviation industry and transportation industry, which involves not only the fuel supply technology of aircraft, but also covers many aspects such as vehicle manufacturing and operation management. The main task of this industry is to provide safe, efficient and reliable fuel services for all types of aircraft to ensure that aircraft can successfully complete the take-off and landing and navigation tasks.