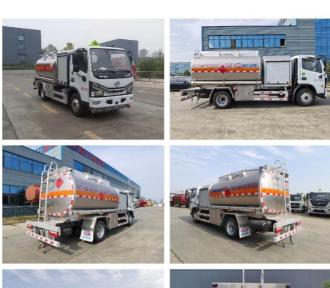

# Chinese Dongfeng 5000 Liters Air Jet Aircraft Refueling Truck With

YC4FA120-30 Engine

Aircraft refueling truck image

Aircraft refueling truck details

Aircraft refueling truck details working at site

Export