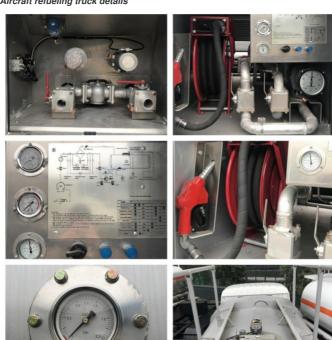

Main Technical specification

| on                                                                                                                                                                                                                                                                                                                                                                                                                                                                                                                                                                                                                                                                                                                                                                                                                                                                                                                                                                                                                                                                                                                                                                                                                                                                                                                                                                                         |
|--------------------------------------------------------------------------------------------------------------------------------------------------------------------------------------------------------------------------------------------------------------------------------------------------------------------------------------------------------------------------------------------------------------------------------------------------------------------------------------------------------------------------------------------------------------------------------------------------------------------------------------------------------------------------------------------------------------------------------------------------------------------------------------------------------------------------------------------------------------------------------------------------------------------------------------------------------------------------------------------------------------------------------------------------------------------------------------------------------------------------------------------------------------------------------------------------------------------------------------------------------------------------------------------------------------------------------------------------------------------------------------------|
|                                                                                                                                                                                                                                                                                                                                                                                                                                                                                                                                                                                                                                                                                                                                                                                                                                                                                                                                                                                                                                                                                                                                                                                                                                                                                                                                                                                            |
| 4.85 cbm Dongfeng Jet Air Fuel Truck                                                                                                                                                                                                                                                                                                                                                                                                                                                                                                                                                                                                                                                                                                                                                                                                                                                                                                                                                                                                                                                                                                                                                                                                                                                                                                                                                       |
| 5940x2000x2700 mm                                                                                                                                                                                                                                                                                                                                                                                                                                                                                                                                                                                                                                                                                                                                                                                                                                                                                                                                                                                                                                                                                                                                                                                                                                                                                                                                                                          |
| 7360 kg                                                                                                                                                                                                                                                                                                                                                                                                                                                                                                                                                                                                                                                                                                                                                                                                                                                                                                                                                                                                                                                                                                                                                                                                                                                                                                                                                                                    |
| 3650 kg                                                                                                                                                                                                                                                                                                                                                                                                                                                                                                                                                                                                                                                                                                                                                                                                                                                                                                                                                                                                                                                                                                                                                                                                                                                                                                                                                                                    |
| 3580 kg                                                                                                                                                                                                                                                                                                                                                                                                                                                                                                                                                                                                                                                                                                                                                                                                                                                                                                                                                                                                                                                                                                                                                                                                                                                                                                                                                                                    |
| 3                                                                                                                                                                                                                                                                                                                                                                                                                                                                                                                                                                                                                                                                                                                                                                                                                                                                                                                                                                                                                                                                                                                                                                                                                                                                                                                                                                                          |
| 27°/15 °                                                                                                                                                                                                                                                                                                                                                                                                                                                                                                                                                                                                                                                                                                                                                                                                                                                                                                                                                                                                                                                                                                                                                                                                                                                                                                                                                                                   |
| F: 7:5                                                                                                                                                                                                                                                                                                                                                                                                                                                                                                                                                                                                                                                                                                                                                                                                                                                                                                                                                                                                                                                                                                                                                                                                                                                                                                                                                                                     |
| Dongfeng                                                                                                                                                                                                                                                                                                                                                                                                                                                                                                                                                                                                                                                                                                                                                                                                                                                                                                                                                                                                                                                                                                                                                                                                                                                                                                                                                                                   |
| 4x2                                                                                                                                                                                                                                                                                                                                                                                                                                                                                                                                                                                                                                                                                                                                                                                                                                                                                                                                                                                                                                                                                                                                                                                                                                                                                                                                                                                        |
| 3300 mm                                                                                                                                                                                                                                                                                                                                                                                                                                                                                                                                                                                                                                                                                                                                                                                                                                                                                                                                                                                                                                                                                                                                                                                                                                                                                                                                                                                    |
| 5TS40                                                                                                                                                                                                                                                                                                                                                                                                                                                                                                                                                                                                                                                                                                                                                                                                                                                                                                                                                                                                                                                                                                                                                                                                                                                                                                                                                                                      |
| 1525/1498 mm                                                                                                                                                                                                                                                                                                                                                                                                                                                                                                                                                                                                                                                                                                                                                                                                                                                                                                                                                                                                                                                                                                                                                                                                                                                                                                                                                                               |
| 7.00R16 12PR                                                                                                                                                                                                                                                                                                                                                                                                                                                                                                                                                                                                                                                                                                                                                                                                                                                                                                                                                                                                                                                                                                                                                                                                                                                                                                                                                                               |
|                                                                                                                                                                                                                                                                                                                                                                                                                                                                                                                                                                                                                                                                                                                                                                                                                                                                                                                                                                                                                                                                                                                                                                                                                                                                                                                                                                                            |
| 6+1 (spare tyre)<br>1055/1632 mm                                                                                                                                                                                                                                                                                                                                                                                                                                                                                                                                                                                                                                                                                                                                                                                                                                                                                                                                                                                                                                                                                                                                                                                                                                                                                                                                                           |
|                                                                                                                                                                                                                                                                                                                                                                                                                                                                                                                                                                                                                                                                                                                                                                                                                                                                                                                                                                                                                                                                                                                                                                                                                                                                                                                                                                                            |
| 8/9+5                                                                                                                                                                                                                                                                                                                                                                                                                                                                                                                                                                                                                                                                                                                                                                                                                                                                                                                                                                                                                                                                                                                                                                                                                                                                                                                                                                                      |
| Front 1.8T Rear 3.5T                                                                                                                                                                                                                                                                                                                                                                                                                                                                                                                                                                                                                                                                                                                                                                                                                                                                                                                                                                                                                                                                                                                                                                                                                                                                                                                                                                       |
| 80L Iron                                                                                                                                                                                                                                                                                                                                                                                                                                                                                                                                                                                                                                                                                                                                                                                                                                                                                                                                                                                                                                                                                                                                                                                                                                                                                                                                                                                   |
| 188mm frame                                                                                                                                                                                                                                                                                                                                                                                                                                                                                                                                                                                                                                                                                                                                                                                                                                                                                                                                                                                                                                                                                                                                                                                                                                                                                                                                                                                |
| Pneumatic braking                                                                                                                                                                                                                                                                                                                                                                                                                                                                                                                                                                                                                                                                                                                                                                                                                                                                                                                                                                                                                                                                                                                                                                                                                                                                                                                                                                          |
| Spring brake                                                                                                                                                                                                                                                                                                                                                                                                                                                                                                                                                                                                                                                                                                                                                                                                                                                                                                                                                                                                                                                                                                                                                                                                                                                                                                                                                                               |
| Exhaust braking                                                                                                                                                                                                                                                                                                                                                                                                                                                                                                                                                                                                                                                                                                                                                                                                                                                                                                                                                                                                                                                                                                                                                                                                                                                                                                                                                                            |
| Dynamic rotation                                                                                                                                                                                                                                                                                                                                                                                                                                                                                                                                                                                                                                                                                                                                                                                                                                                                                                                                                                                                                                                                                                                                                                                                                                                                                                                                                                           |
| Clutch assist                                                                                                                                                                                                                                                                                                                                                                                                                                                                                                                                                                                                                                                                                                                                                                                                                                                                                                                                                                                                                                                                                                                                                                                                                                                                                                                                                                              |
| 80L fuel tank                                                                                                                                                                                                                                                                                                                                                                                                                                                                                                                                                                                                                                                                                                                                                                                                                                                                                                                                                                                                                                                                                                                                                                                                                                                                                                                                                                              |
| two 90Ah battery                                                                                                                                                                                                                                                                                                                                                                                                                                                                                                                                                                                                                                                                                                                                                                                                                                                                                                                                                                                                                                                                                                                                                                                                                                                                                                                                                                           |
|                                                                                                                                                                                                                                                                                                                                                                                                                                                                                                                                                                                                                                                                                                                                                                                                                                                                                                                                                                                                                                                                                                                                                                                                                                                                                                                                                                                            |
| YUCHAI/ YC4FA120 33                                                                                                                                                                                                                                                                                                                                                                                                                                                                                                                                                                                                                                                                                                                                                                                                                                                                                                                                                                                                                                                                                                                                                                                                                                                                                                                                                                        |
| 88kw/120hp                                                                                                                                                                                                                                                                                                                                                                                                                                                                                                                                                                                                                                                                                                                                                                                                                                                                                                                                                                                                                                                                                                                                                                                                                                                                                                                                                                                 |
| Diesel oil                                                                                                                                                                                                                                                                                                                                                                                                                                                                                                                                                                                                                                                                                                                                                                                                                                                                                                                                                                                                                                                                                                                                                                                                                                                                                                                                                                                 |
| 2982 ml                                                                                                                                                                                                                                                                                                                                                                                                                                                                                                                                                                                                                                                                                                                                                                                                                                                                                                                                                                                                                                                                                                                                                                                                                                                                                                                                                                                    |
| Eu 3                                                                                                                                                                                                                                                                                                                                                                                                                                                                                                                                                                                                                                                                                                                                                                                                                                                                                                                                                                                                                                                                                                                                                                                                                                                                                                                                                                                       |
| 4                                                                                                                                                                                                                                                                                                                                                                                                                                                                                                                                                                                                                                                                                                                                                                                                                                                                                                                                                                                                                                                                                                                                                                                                                                                                                                                                                                                          |
| <u> </u>                                                                                                                                                                                                                                                                                                                                                                                                                                                                                                                                                                                                                                                                                                                                                                                                                                                                                                                                                                                                                                                                                                                                                                                                                                                                                                                                                                                   |
| 345N.m/ 1400-1800rpm                                                                                                                                                                                                                                                                                                                                                                                                                                                                                                                                                                                                                                                                                                                                                                                                                                                                                                                                                                                                                                                                                                                                                                                                                                                                                                                                                                       |
| 3200 rpm                                                                                                                                                                                                                                                                                                                                                                                                                                                                                                                                                                                                                                                                                                                                                                                                                                                                                                                                                                                                                                                                                                                                                                                                                                                                                                                                                                                   |
|                                                                                                                                                                                                                                                                                                                                                                                                                                                                                                                                                                                                                                                                                                                                                                                                                                                                                                                                                                                                                                                                                                                                                                                                                                                                                                                                                                                            |
| Customizable                                                                                                                                                                                                                                                                                                                                                                                                                                                                                                                                                                                                                                                                                                                                                                                                                                                                                                                                                                                                                                                                                                                                                                                                                                                                                                                                                                               |
| 4.85 cbm                                                                                                                                                                                                                                                                                                                                                                                                                                                                                                                                                                                                                                                                                                                                                                                                                                                                                                                                                                                                                                                                                                                                                                                                                                                                                                                                                                                   |
| Tank body: The tank body is made of high-quality aluminum alloy, with light weight, large volume, corrosion resistance and no pollution, ensuring the quality of the oil.  Refueling pump: Aluminum alloy oil pump (mechanically sealed), with a reel refueling flow rate of 100L-150L/min, a pipeline pumping flow rate of 700L/min, and a working pressure of 0.25MPa.  Flowmeter: 0.2 level accuracy, with a diameter of 50 waist wheel flow rate.  Filter separator: rated flow rate 400L/min, rated working pressure 1.0MPa, maximum allowable pressure difference 0.15 Mpa, in accordance with the requirements of API 1581 third edition. Gravity refueling reel: Automatic reset reel, with a refueling hose diameter of 25mm and a length of 15m.  Liquid level gauge: stainless steel floating ball inside the tank, with a 10 inch aluminum alloy dial on the left side of the tank, allowing for a clear observation of the current volume of liquid inside the tank.  Operating system: centralized control from an independent control room. Instrument indications include pump inlet vacuum gauge, pump outlet pressure gauge, oil pump tachometer, filter differential pressure gauge, etc. The operation of opening and closing valves includes the main power switch, lighting switch, emergency stop switch, oil pump speed control knob, refueling valve, circulating |
|                                                                                                                                                                                                                                                                                                                                                                                                                                                                                                                                                                                                                                                                                                                                                                                                                                                                                                                                                                                                                                                                                                                                                                                                                                                                                                                                                                                            |

Aircraft refueling truck image

Aircraft refueling truck details

Aircraft refueling truck details working at site

Export