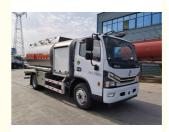

#### Chinese Dongfeng 5000 liters Air Jet Aircraft refueling Truck

Aircraft refueling trucks are special vehicles that provide fuel service for aircraft. They carry the important mission of ensuring aviation safety and improving flight efficiency, and are an indispensable part of the field of air transport. The definition of aircraft refueling truck industry belongs to the intersection of aviation industry and transportation industry, which involves not only the fuel supply technology of aircraft, but also covers many aspects such as vehicle manufacturing and operation management. The main task of this industry is to provide safe, efficient and reliable fuel services for all types of aircraft to ensure that aircraft can successfully complete the take-off and landing and navigation tasks.

Aircraft refueling truck image

Aircraft refueling truck details

Aircraft refueling truck details working at site

Export