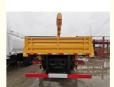

# Dongfeng 190hp Engine Truck Mounted Crane 8 Ton Crane Truck For **Transportation**

#### **Product Specification**

• Item Name: Crane Truck Dongfeng . Crane Loading: 8-10 Tons • Crane Type: Straight Arm • Support Leg: 4 4500 Mm • Wheelbase: Lifting Height: 15.5m . Working Radius: 13.5m SQS200 • Crane Model:

# **Product Description**

Dongfeng 190hp Engine 8 tons XCMG Straight arm truck mounted crane truck

The official name of the truck mounted crane is the truck mounted crane transport vehicle, which is a device that uses hydraulic lifting and telescopic systems to lift, rotate, and hoist goods. It is usually assembled on cargo trucks. It is widely used for the hoisting and transportation of infrastructure materials and other equipment in municipal construction, coal mining engineering, landscaping, and other fields.

DONGFENG Crane Truck Picture

Crane Truck Working Stock

Crane Truck Working Working

Export

Hubei iTruck Import and Export Trading Co., Ltd

ROOM B1084 FLOOR 9TH-14TH, BUILDING A, BAOYE CENTER, NO. 31ST, JIANSHE FIRST ROAD, QINGSHAN DISTRICT, WUHAN