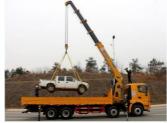

# **Product Description**

Dongfeng 190hp Engine 8 tons XCMG Straight arm truck mounted crane truck

The official name of the truck mounted crane is the truck mounted crane transport vehicle, which is a device that uses hydraulic lifting and telescopic systems to lift, rotate, and hoist goods. It is usually assembled on cargo trucks. It is widely used for the hoisting and transportation of infrastructure materials and other equipment in municipal construction, coal mining engineering, landscaping, and other fields.

Truck mounted crane is a type of transportation vehicle that combines a truck mounted crane and a chassis. It is composed of a crane arm, a turntable, a frame, legs, and other parts. The mechanical action of the crane is achieved through the actions of mechanisms such as amplitude, expansion, rotation, and hoisting, and the lifting operation is achieved through the combination of different actions.

Applicable working conditions: In traditional areas of Dongfeng, high-density goods such as iron powder and iron ore are loaded and transported, suitable for poor road conditions such as mountainous roads and construction site roads.