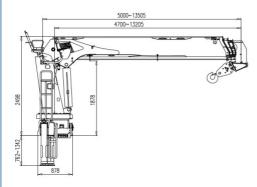

Main Technical specification

| Overview |                             |
|----------|-----------------------------|
| Name     | 8 tons Dongfeng Crane Truck |
|          |                             |

| Dimension(LxWxH)            | 9000x2500x3750 mm                   |  |
|-----------------------------|-------------------------------------|--|
| Total Mass                  | 18000 kg                            |  |
| Rated Payload               | 10800 kg                            |  |
| Kerb Weight                 | 7200 kg                             |  |
| Passenger                   | 3                                   |  |
| Approach/Departure Angle    | 16°/12 °                            |  |
| The Parameters of Chassis   |                                     |  |
| Manufacture/Model           | DFL1140B                            |  |
| Driving Type                | 4x2                                 |  |
| Wheel Base                  | 4500 mm                             |  |
| Gearbox                     | DF6S900                             |  |
| Front/Rear Track            | 2011/1860 mm                        |  |
| Tyre model                  | 10.00R20                            |  |
| The Number of Tyre          | 6+1 (spare tyre)                    |  |
| Front/Rear Suspension       | 1350/2200 mm                        |  |
| Axles Loading               | Front Man 6 T Rear Man 10 T         |  |
| Oil Tank                    | 250L Iron                           |  |
| The Parameters of Engine    |                                     |  |
| Manufacturer/Model          | Cummins /B190-33                    |  |
| Rated Power                 | 140kw/190hp                         |  |
| Fuel Type                   | Diesel oil                          |  |
| Displacement/Capacity       | 5900 ml                             |  |
| Emission Standard           | Eu 3                                |  |
| Cylinder                    | 6                                   |  |
| Max. Torque/ speed          | 650N.m/ 1600rpm                     |  |
| Velocity                    | 2500 rpm                            |  |
| The Parameters of Equipment |                                     |  |
| Color/Logo                  | Customized                          |  |
| Rear bucket                 | 6000x2200x500 mm                    |  |
| Dump function               | NO                                  |  |
| Crane                       | Xcmg 8 tons straight arm, MSQS200-4 |  |

## XCMG 8 tons straight arm crane specifications

| Model                            | MSQS200-4 (8 tons, 4 arms) |
|----------------------------------|----------------------------|
| Max loading weight               | 8,000 kg                   |
| Max torque                       | 200 kN.m                   |
| Max outreach                     | 13.5 m                     |
| Max lifting height               | 15.5 m                     |
| Oil tank capacity                | 200 L                      |
| Max pressure of hydraulic system | 26 mpa                     |
| Recommended pump capacity        | 63/50+50 L/min             |
| Installation space               | 1200 mm                    |
| Slewing angle                    | 360 °                      |
| Crane weight                     | 3450 kg                    |
| Stabilizer spread                | 2300-5700 mm               |
| Support leg                      | yes                        |
|                                  |                            |