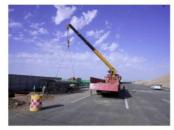

| 13.5 m                     |
| Max lifting height               | 15.5 m                     |
| Oil tank capacity                | 200 L                      |
| Max pressure of hydraulic system | 26 mpa                     |
| Recommended pump capacity        | 63/50+50 L/min             |
| Installation space               | 1200 mm                    |
| Slewing angle                    | 360 °                      |
| Crane weight                     | 3450 kg                    |
| Stabilizer spread                | 2300-5700 mm               |
| Support leg                      | yes                        |
|                                  |                            |





DONGFENG Crane Truck Picture







Crane Truck Working Stock







Crane Truck Working Working













Export













Hubei iTruck Import and Export Trading Co., Ltd







ROOM B1084 FLOOR 9TH-14TH, BUILDING A, BAOYE CENTER, NO. 31ST, JIANSHE FIRST ROAD, QINGSHAN DISTRICT, WUHAN