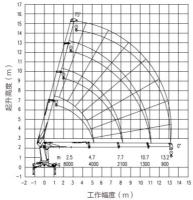

#### **Product Specification**

• Item Name: Crane Truck Dongfeng . Crane Loading: 8-10 Tons • Crane Type: Straight Arm • Support Leg: 4 4500 Mm • Wheelbase: Lifting Height: 15.5m . Working Radius: 13.5m SQS200 • Crane Model:

Main Technical specification

| Overview |                             |
|----------|-----------------------------|
| Name     | 8 tons Dongfeng Crane Truck |
|          |                             |

| Dimension(LxWxH)            | 9000x2500x3750 mm                   |  |
|-----------------------------|-------------------------------------|--|
| Total Mass                  | 18000 kg                            |  |
| Rated Payload               | 10800 kg                            |  |
| Kerb Weight                 | 7200 kg                             |  |
| Passenger                   | 3                                   |  |
| Approach/Departure Angle    | 16°/12 °                            |  |
| The Parameters of Chassis   |                                     |  |
| Manufacture/Model           | DFL1140B                            |  |
| Driving Type                | 4x2                                 |  |
| Wheel Base                  | 4500 mm                             |  |
| Gearbox                     | DF6S900                             |  |
| Front/Rear Track            | 2011/1860 mm                        |  |
| Tyre model                  | 10.00R20                            |  |
| The Number of Tyre          | 6+1 (spare tyre)                    |  |
| Front/Rear Suspension       | 1350/2200 mm                        |  |
| Axles Loading               | Front Man 6 T Rear Man 10 T         |  |
| Oil Tank                    | 250L Iron                           |  |
| The Parameters of Engine    |                                     |  |
| Manufacturer/Model          | Cummins /B190-33                    |  |
| Rated Power                 | 140kw/190hp                         |  |
| Fuel Type                   | Diesel oil                          |  |
| Displacement/Capacity       | 5900 ml                             |  |
| Emission Standard           | Eu 3                                |  |
| Cylinder                    | 6                                   |  |
| Max. Torque/ speed          | 650N.m/ 1600rpm                     |  |
| Velocity                    | 2500 rpm                            |  |
| The Parameters of Equipment |                                     |  |
| Color/Logo                  | Customized                          |  |
| Rear bucket                 | 6000x2200x500 mm                    |  |
| Dump function               | NO                                  |  |
| Crane                       | Xcmg 8 tons straight arm, MSQS200-4 |  |

## XCMG 8 tons straight arm crane specifications

| Model                            | MSQS200-4 (8 tons, 4 arms) |
|----------------------------------|----------------------------|
| Max loading weight               | 8,000 kg                   |
| Max torque                       | 200 kN.m                   |
| Max outreach                     | 13.5 m                     |
| Max lifting height               | 15.5 m                     |
| Oil tank capacity                | 200 L                      |
| Max pressure of hydraulic system | 26 mpa                     |
| Recommended pump capacity        | 63/50+50 L/min             |
| Installation space               | 1200 mm                    |
| Slewing angle                    | 360 °                      |
| Crane weight                     | 3450 kg                    |
| Stabilizer spread                | 2300-5700 mm               |
| Support leg                      | yes                        |
|                                  |                            |