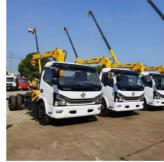

|
| Max outreach                     | 13.5 m                     |
| Max lifting height               | 15.5 m                     |
| Oil tank capacity                | 200 L                      |
| Max pressure of hydraulic system | 26 mpa                     |
| Recommended pump capacity        | 63/50+50 L/min             |
| Installation space               | 1200 mm                    |
| Slewing angle                    | 360 °                      |
| Crane weight                     | 3450 kg                    |
| Stabilizer spread                | 2300-5700 mm               |
| Support leg                      | yes                        |
|                                  |                            |





DONGFENG Crane Truck Picture







Crane Truck Working Stock







Crane Truck Working Working













Export













Hubei iTruck Import and Export Trading Co., Ltd







ROOM B1084 FLOOR 9TH-14TH, BUILDING A, BAOYE CENTER, NO. 31ST, JIANSHE FIRST ROAD, QINGSHAN DISTRICT, WUHAN