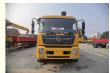

# Dongfeng 190hp Engine Truck Mounted Crane 8 Ton Crane Truck For **Transportation**

#### **Product Specification**

• Item Name: Crane Truck Dongfeng . Crane Loading: 8-10 Tons • Crane Type: Straight Arm • Support Leg: 4 4500 Mm • Wheelbase: Lifting Height: 15.5m . Working Radius: 13.5m SQS200 • Crane Model:

# **Product Description**

Dongfeng 190hp Engine 8 tons XCMG Straight arm truck mounted crane truck

The official name of the truck mounted crane is the truck mounted crane transport vehicle, which is a device that uses hydraulic lifting and telescopic systems to lift, rotate, and hoist goods. It is usually assembled on cargo trucks. It is widely used for the hoisting and transportation of infrastructure materials and other equipment in municipal construction, coal mining engineering, landscaping, and other fields.

DONGFENG Crane Truck Picture

Crane Truck Working Stock

Crane Truck Working Working

Export

Hubei iTruck Import and Export Trading Co., Ltd

ROOM B1084 FLOOR 9TH-14TH, BUILDING A, BAOYE CENTER, NO. 31ST, JIANSHE FIRST ROAD, QINGSHAN DISTRICT, WUHAN