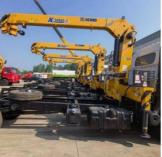

|
| Max outreach                     | 13.5 m                     |
| Max lifting height               | 15.5 m                     |
| Oil tank capacity                | 200 L                      |
| Max pressure of hydraulic system | 26 mpa                     |
| Recommended pump capacity        | 63/50+50 L/min             |
| Installation space               | 1200 mm                    |
| Slewing angle                    | 360 °                      |
| Crane weight                     | 3450 kg                    |
| Stabilizer spread                | 2300-5700 mm               |
| Support leg                      | yes                        |
|                                  |                            |





DONGFENG Crane Truck Picture







Crane Truck Working Stock







Crane Truck Working Working













Export













Hubei iTruck Import and Export Trading Co., Ltd







ROOM B1084 FLOOR 9TH-14TH, BUILDING A, BAOYE CENTER, NO. 31ST, JIANSHE FIRST ROAD, QINGSHAN DISTRICT, WUHAN