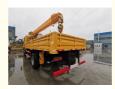

# Dongfeng 190hp Engine Truck Mounted Crane 8 Ton Crane Truck For **Transportation**

#### **Product Specification**

• Item Name: Crane Truck Dongfeng . Crane Loading: 8-10 Tons • Crane Type: Straight Arm • Support Leg: 4 4500 Mm • Wheelbase: Lifting Height: 15.5m . Working Radius: 13.5m SQS200 • Crane Model:

# **Product Description**

Dongfeng 190hp Engine 8 tons XCMG Straight arm truck mounted crane truck

The official name of the truck mounted crane is the truck mounted crane transport vehicle, which is a device that uses hydraulic lifting and telescopic systems to lift, rotate, and hoist goods. It is usually assembled on cargo trucks. It is widely used for the hoisting and transportation of infrastructure materials and other equipment in municipal construction, coal mining engineering, landscaping, and other fields.

DONGFENG Crane Truck Picture

Crane Truck Working Stock

Crane Truck Working Working

Export

Hubei iTruck Import and Export Trading Co., Ltd

ROOM B1084 FLOOR 9TH-14TH, BUILDING A, BAOYE CENTER, NO. 31ST, JIANSHE FIRST ROAD, QINGSHAN DISTRICT, WUHAN