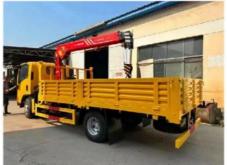

# ISUZU NPR KV100 115hp Engine 2 Ton Crane Truck / Truck Mounted **Hydraulic Crane**

#### ISUZU KV100 115hp Engine 2 tons XCMG Straight arm truck mounted crane

The official name of the truck mounted crane is the truck mounted crane transport vehicle, which is a device that uses hydraulic lifting and telescopic systems to lift, rotate, and hoist goods. It is usually assembled on cargo trucks. It is widely used for the hoisting and transportation of infrastructure materials and other equipment in municipal construction, coal mining engineering, landscaping, and other fields.