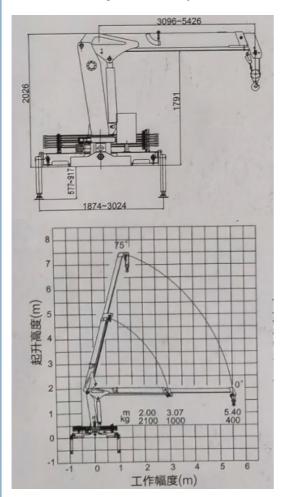

### XCMG 2 tons straight arm crane specifications

| Model                            | SQS42 (2 tons, 3 arms) |
|----------------------------------|------------------------|
| Max loading weight               | 2,000 kg               |
| Max torque                       | 42 kN.m                |
| Max outreach                     | 8 m                    |
| Max lifting height               | 9 m                    |
| Oil tank capacity                | 25 L                   |
| Max pressure of hydraulic system | 16 mpa                 |
| Recommended pump capacity        | 20 L/min               |
| Installation space               | 850 mm                 |
| Slewing angle                    | 360 °                  |
| Crane weight                     | 950 kg                 |
| Stabilizer spread                | 1874-3024 mm           |

XCMG 2 tons straight arm crane specifications

ISUZU KV100 Crane Truck Picture

Crane Truck Working Stock

Crane Truck Working Working