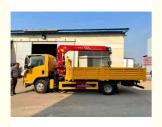

#### ISUZU KV100 115hp Engine 2 tons XCMG Straight arm truck mounted crane

The official name of the truck mounted crane is the truck mounted crane transport vehicle, which is a device that uses hydraulic lifting and telescopic systems to lift, rotate, and hoist goods. It is usually assembled on cargo trucks. It is widely used for the hoisting and transportation of infrastructure materials and other equipment in municipal construction, coal mining engineering, landscaping, and other fields.

XCMG 2 tons straight arm crane specifications

ISUZU KV100 Crane Truck Picture

Crane Truck Working Stock

Crane Truck Working Working