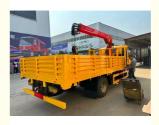

#### ISUZU KV100 115hp Engine 2 tons XCMG Straight arm truck mounted crane

The official name of the truck mounted crane is the truck mounted crane transport vehicle, which is a device that uses hydraulic lifting and telescopic systems to lift, rotate, and hoist goods. It is usually assembled on cargo trucks. It is widely used for the hoisting and transportation of infrastructure materials and other equipment in municipal construction, coal mining engineering, landscaping, and other fields.

Applicable working conditions: In traditional areas of Dongfeng, high-density goods such as iron powder and iron ore are loaded and transported, suitable for poor road conditions such as mountainous roads and construction site roads.