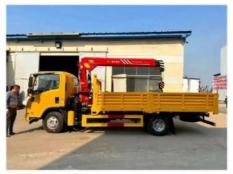

#### ISUZU KV100 115hp Engine 2 tons XCMG Straight arm truck mounted crane

The official name of the truck mounted crane is the truck mounted crane transport vehicle, which is a device that uses hydraulic lifting and telescopic systems to lift, rotate, and hoist goods. It is usually assembled on cargo trucks. It is widely used for the hoisting and transportation of infrastructure materials and other equipment in municipal construction, coal mining engineering, landscaping, and other fields.

XCMG 2 tons straight arm crane specifications

ISUZU KV100 Crane Truck Picture

Crane Truck Working Stock

Crane Truck Working Working