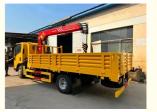

#### ISUZU KV100 115hp Engine 2 tons XCMG Straight arm truck mounted crane

The official name of the truck mounted crane is the truck mounted crane transport vehicle, which is a device that uses hydraulic lifting and telescopic systems to lift, rotate, and hoist goods. It is usually assembled on cargo trucks. It is widely used for the hoisting and transportation of infrastructure materials and other equipment in municipal construction, coal mining engineering, landscaping, and other fields.

Applicable working conditions: In traditional areas of Dongfeng, high-density goods such as iron powder and iron ore are loaded and transported, suitable for poor road conditions such as mountainous roads and construction site roads.