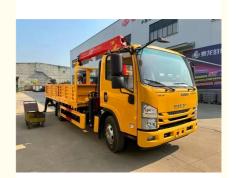

#### ISUZU KV100 115hp Engine 2 tons XCMG Straight arm truck mounted crane

The official name of the truck mounted crane is the truck mounted crane transport vehicle, which is a device that uses hydraulic lifting and telescopic systems to lift, rotate, and hoist goods. It is usually assembled on cargo trucks. It is widely used for the hoisting and transportation of infrastructure materials and other equipment in municipal construction, coal mining engineering, landscaping, and other fields.

XCMG 2 tons straight arm crane specifications

ISUZU KV100 Crane Truck Picture

Crane Truck Working Stock

Crane Truck Working Working