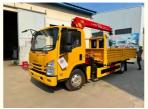

#### ISUZU KV100 115hp Engine 2 tons XCMG Straight arm truck mounted crane

The official name of the truck mounted crane is the truck mounted crane transport vehicle, which is a device that uses hydraulic lifting and telescopic systems to lift, rotate, and hoist goods. It is usually assembled on cargo trucks. It is widely used for the hoisting and transportation of infrastructure materials and other equipment in municipal construction, coal mining engineering, landscaping, and other fields.

XCMG 2 tons straight arm crane specifications

ISUZU KV100 Crane Truck Picture

Crane Truck Working Stock

Crane Truck Working Working