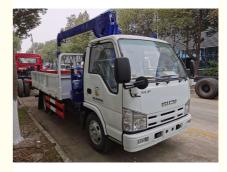

# Diesel Powered Commercial 2 Ton Truck Mounted Crane With Hydraulic Boom

#### **Product Description**

ISUZU NPR 100P 98hp Engine 2 tons XCMG Straight arm truck mounted crane

The official name of the truck mounted crane is the truck mounted crane transport vehicle, which is a device that uses hydraulic lifting and telescopic systems to lift, rotate, and hoist goods. It is usually assembled on cargo trucks. It is widely used for the hoisting and transportation of infrastructure materials and other equipment in municipal construction, coal mining engineering, landscaping, and other fields.