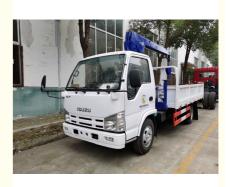

# Diesel Powered Commercial 2 Ton Truck Mounted Crane With Hydraulic Boom

#### **Product Description**

ISUZU NPR 100P 98hp Engine 2 tons XCMG Straight arm truck mounted crane

The official name of the truck mounted crane is the truck mounted crane transport vehicle, which is a device that uses hydraulic lifting and telescopic systems to lift, rotate, and hoist goods. It is usually assembled on cargo trucks. It is widely used for the hoisting and transportation of infrastructure materials and other equipment in municipal construction, coal mining engineering, landscaping, and other fields.