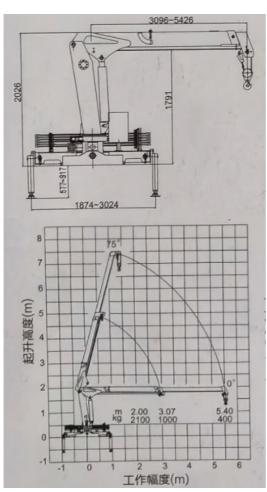

#### XCMG 2 tons straight arm crane specifications

| Model                            | SQS42 (2 tons, 3 arms) |
|----------------------------------|------------------------|
| Max loading weight               | 2,000 kg               |
| Max torque                       | 42 kN.m                |
| Max outreach                     | 8 m                    |
| Max lifting height               | 9 m                    |
| Oil tank capacity                | 25 L                   |
| Max pressure of hydraulic system | 16 mpa                 |
| Recommended pump capacity        | 20 L/min               |
| Installation space               | 850 mm                 |
| Slewing angle                    | 360 °                  |
| Crane weight                     | 950 kg                 |
| Stabilizer spread                | 1874-3024 mm           |

ISUZU 100P Crane Truck Picture

XCMG 2 tons straight arm crane specifications

Crane Truck Working Stock

Crane Truck Working Working

Export