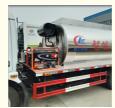

# Dongfeng 6000 Liters Bitumen Spraying Truck For Highways Construction

# Product Description

4X2 Dongfeng 6,000 liters asphalt spray truck