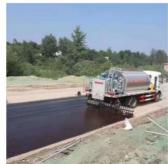

# Product Description

4X2 Dongfeng 6,000 liters asphalt spray truck

# Asphalt spray truck introduce

Asphalt distributor truck is a type of black road construction machinery, which is the main equipment for the construction of highways, urban roads, airports, and ports. When using asphalt penetration method, asphalt layer surface treatment method to construct asphalt pavement or maintain asphalt or residual oil pavement, asphalt distribution vehicles can be used to transport and distribute liquid asphalt (including hot asphalt, emulsified asphalt, and residual oil). In addition, it can also supply asphalt binder to locally loose soil for the construction of asphalt stabilized soil pavement or pavement base. When constructing the permeable layer, waterproof layer, and bonding layer of the bottom layer of asphalt pavement on high-grade highways, high viscosity modified asphalt, heavy traffic asphalt, modified emulsified asphalt, emulsified asphalt, etc. can be sprayed. It can also be used for asphalt overlay and spraying in highway maintenance, as well as for the construction of asphalt roads at the county and township levels for implementing layered paving technology.

Asphalt truck store site

Asphalt truck working at site

Export

Hubei iTruck Import and Export Trading Co., Ltd

ROOM B1084 FLOOR 9TH-14TH, BUILDING A, BAOYE CENTER, NO. 31ST, JIANSHE FIRST ROAD, QINGSHAN DISTRICT, WUHAN