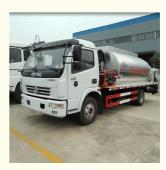

# Dongfeng 6000 Liters Bitumen Spraying Truck For Highways Construction

# Product Description

4X2 Dongfeng 6,000 liters asphalt spray truck