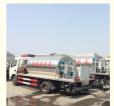

# Dongfeng 6000 Liters Bitumen Spraying Truck For Highways Construction

# Product Description

4X2 Dongfeng 6,000 liters asphalt spray truck