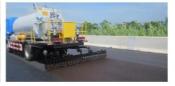

# Product Description

4X2 Dongfeng 6,000 liters asphalt spray truck

# Asphalt spray truck introduce

Asphalt distributor truck is a type of black road construction machinery, which is the main equipment for the construction of highways, urban roads, airports, and ports. When using asphalt penetration method, asphalt layer surface treatment method to construct asphalt pavement or maintain asphalt or residual oil pavement, asphalt distribution vehicles can be used to transport and distribute liquid asphalt (including hot asphalt, emulsified asphalt, and residual oil). In addition, it can also supply asphalt binder to locally loose soil for the construction of asphalt stabilized soil pavement or pavement base. When constructing the permeable layer, waterproof layer, and bonding layer of the bottom layer of asphalt pavement on high-grade highways, high viscosity modified asphalt, heavy traffic asphalt, modified emulsified asphalt, emulsified asphalt, etc. can be sprayed. It can also be used for asphalt overlay and spraying in highway maintenance, as well as for the construction of asphalt roads at the county and township levels for implementing layered paving technology.

Asphalt truck store site

Asphalt truck working at site

Export

Hubei iTruck Import and Export Trading Co., Ltd

ROOM B1084 FLOOR 9TH-14TH, BUILDING A, BAOYE CENTER, NO. 31ST, JIANSHE FIRST ROAD, QINGSHAN DISTRICT, WUHAN