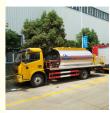

# Dongfeng 6000 Liters Bitumen Spraying Truck For Highways Construction

# Product Description

4X2 Dongfeng 6,000 liters asphalt spray truck