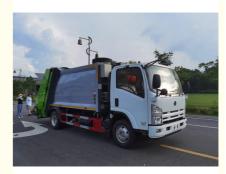

# Waste Transportation 4x2 Garbage Truck with 6 CBM Volume for Improved **City Cleanliness**

#### Product Description

4x2 Japanese ISUZU KV600 NPR garbage compacted truck with 6 cbm 7 cbm 8cbm volume Garbage trucks are mainly used for collecting, loading, and transporting household waste, and can compress and crush the loaded garbage to increase its density and reduce its volume, greatly improving the efficiency of garbage collection and transportation. The new garbage truck has the characteristics of reliable quality, low failure rate, easy maintenance, and low operating costs.

ISUZU Garbage Compacotr Truck Picture

Garbage Compactor Truck Working Stock

Export