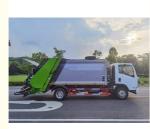

# Waste Transportation 4x2 Garbage Truck with 6 CBM Volume for Improved **City Cleanliness**

#### Product Description

4x2 Japanese ISUZU KV600 NPR garbage compacted truck with 6 cbm 7 cbm 8cbm volume Garbage trucks are mainly used for collecting, loading, and transporting household waste, and can compress and crush the loaded garbage to increase its density and reduce its volume, greatly improving the efficiency of garbage collection and transportation. The new garbage truck has the characteristics of reliable quality, low failure rate, easy maintenance, and low operating costs.

ISUZU Garbage Compacotr Truck Picture

Garbage Compactor Truck Working Stock

Export