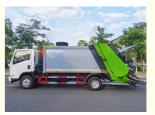

#### Product Description

4x2 Japanese ISUZU KV600 NPR garbage compacted truck with 6 cbm 7 cbm 8cbm volume Garbage trucks are mainly used for collecting, loading, and transporting household waste, and can compress and crush the loaded garbage to increase its density and reduce its volume, greatly improving the efficiency of garbage collection and transportation. The new garbage truck has the characteristics of reliable quality, low failure rate, easy maintenance, and low operating costs.

Garbage trucks can be further classified into various types based on their collection methods, including but not limited to:

Compressed garbage truck: using a mechanical, electrical, hydraulic linkage control system, computer control, and manual operation system, garbage is poured, crushed, or flattened through devices such as fillers and shovels, and garbage is squeezed into the compartment, compacted, and pushed out.