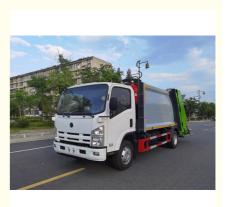

# Waste Transportation 4x2 Garbage Truck with 6 CBM Volume for Improved **City Cleanliness**

#### Product Description

4x2 Japanese ISUZU KV600 NPR garbage compacted truck with 6 cbm 7 cbm 8cbm volume Garbage trucks are mainly used for collecting, loading, and transporting household waste, and can compress and crush the loaded garbage to increase its density and reduce its volume, greatly improving the efficiency of garbage collection and transportation. The new garbage truck has the characteristics of reliable quality, low failure rate, easy maintenance, and low operating costs.

ISUZU Garbage Compacotr Truck Picture

Garbage Compactor Truck Working Stock

Export