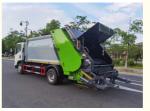

# Waste Transportation 4x2 Garbage Truck with 6 CBM Volume for Improved **City Cleanliness**

#### Product Description

4x2 Japanese ISUZU KV600 NPR garbage compacted truck with 6 cbm 7 cbm 8cbm volume Garbage trucks are mainly used for collecting, loading, and transporting household waste, and can compress and crush the loaded garbage to increase its density and reduce its volume, greatly improving the efficiency of garbage collection and transportation. The new garbage truck has the characteristics of reliable quality, low failure rate, easy maintenance, and low operating costs.