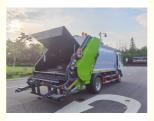

# Waste Transportation 4x2 Garbage Truck with 6 CBM Volume for Improved **City Cleanliness**

#### Product Description

4x2 Japanese ISUZU KV600 NPR garbage compacted truck with 6 cbm 7 cbm 8cbm volume Garbage trucks are mainly used for collecting, loading, and transporting household waste, and can compress and crush the loaded garbage to increase its density and reduce its volume, greatly improving the efficiency of garbage collection and transportation. The new garbage truck has the characteristics of reliable quality, low failure rate, easy maintenance, and low operating costs.

ISUZU Garbage Compacotr Truck Picture

Garbage Compactor Truck Working Stock

Export