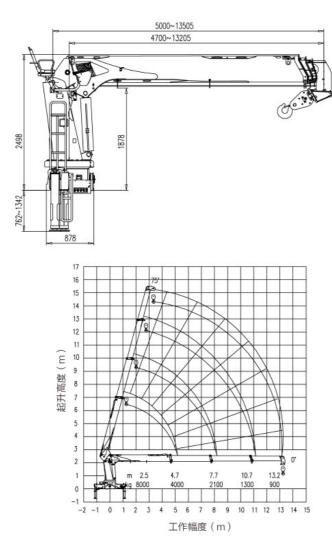

Main Technical specification

| Overview                    |                                     |
|-----------------------------|-------------------------------------|
| Name                        | 8 tons Dongfeng Crane Truck         |
| Dimension(LxWxH)            | 9250x2500x3750 mm                   |
| Total Mass                  | 25000 kg                            |
| Rated Payload               | 13500 kg                            |
| Kerb Weight                 | 11500 kg                            |
| Passenger                   | 3                                   |
| Approach/Departure Angle    | 16°/12 °                            |
| The Parameters of Chassis   | -                                   |
| Manufacture/Model           | DFL1250A8                           |
| Driving Type                | 6x6                                 |
| Wheel Base                  | 4500+1350 mm                        |
| Gearbox                     | 9JS119T-B                           |
| Front/Rear Track            | 2011/1860 mm                        |
| Tyre model                  | 12.00R20                            |
| The Number of Tyre          | 8+1 (spare tyre)                    |
| Front/Rear Suspension       | 1350/2200 mm                        |
| Axles Loading               | Front Man 6 T Rear Man 10 T/10 T    |
| Oil Tank                    | 350L Iron                           |
| The Parameters of Engine    | ,                                   |
| Manufacturer/Model          | Cummins /C260 33                    |
| Rated Power                 | 191kw/260hp                         |
| Fuel Type                   | Diesel oil                          |
| Displacement/Capacity       | 8300 ml                             |
| Emission Standard           | Eu 3                                |
| Cylinder                    | 6                                   |
| Max. Torque/ speed          | 1090N.m/ 1200rpm                    |
| Velocity                    | 2200 rpm                            |
| The Parameters of Equipment |                                     |
| Color/Logo                  | Customized                          |
| Rear bucket                 | 7000x2200x500 mm                    |
| Dump function               | NO                                  |
| Crane                       | Xcmg 8 tons straight arm, MSQS200-4 |

#### XCMG 8 tons straight arm crane specifications

| Model                            | MSQS200-4 (8 tons, 4 arms) |
|----------------------------------|----------------------------|
| Max loading weight               | 8,000 kg                   |
| Max torque                       | 200 kN.m                   |
| Max outreach                     | 13.5 m                     |
| Max lifting height               | 15.5 m                     |
| Oil tank capacity                | 200 L                      |
| Max pressure of hydraulic system | 26 mpa                     |
| Recommended pump capacity        | 63/50+50 L/min             |
| Installation space               | 1200 mm                    |
| Slewing angle                    | 360 °                      |
| Crane weight                     | 3450 kg                    |
| Stabilizer spread                | 2300-5700 mm               |
| Support leg                      | yes                        |