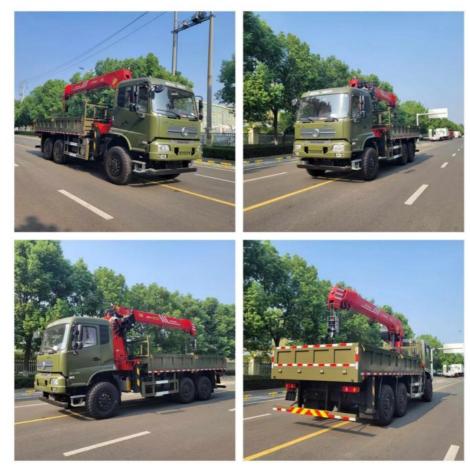

| 8,000 kg                   |
| Max torque                       | 200 kN.m                   |
| Max outreach                     | 13.5 m                     |
| Max lifting height               | 15.5 m                     |
| Oil tank capacity                | 200 L                      |
| Max pressure of hydraulic system | 26 mpa                     |
| Recommended pump capacity        | 63/50+50 L/min             |
| Installation space               | 1200 mm                    |
| Slewing angle                    | 360 °                      |
| Crane weight                     | 3450 kg                    |
| Stabilizer spread                | 2300-5700 mm               |
| Support leg                      | yes                        |



DONGFENG 6X6 Crane Truck Image





### Export