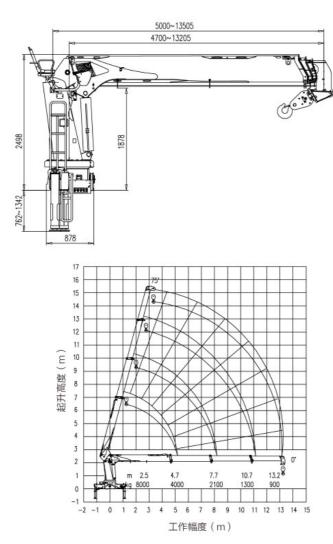

Main Technical specification

| Overview                    |                                     |
|-----------------------------|-------------------------------------|
| Name                        | 8 tons Dongfeng Crane Truck         |
| Dimension(LxWxH)            | 9250x2500x3750 mm                   |
| Total Mass                  | 25000 kg                            |
| Rated Payload               | 13500 kg                            |
| Kerb Weight                 | 11500 kg                            |
| Passenger                   | 3                                   |
| Approach/Departure Angle    | 16°/12 °                            |
| The Parameters of Chassis   | -                                   |
| Manufacture/Model           | DFL1250A8                           |
| Driving Type                | 6x6                                 |
| Wheel Base                  | 4500+1350 mm                        |
| Gearbox                     | 9JS119T-B                           |
| Front/Rear Track            | 2011/1860 mm                        |
| Tyre model                  | 12.00R20                            |
| The Number of Tyre          | 8+1 (spare tyre)                    |
| Front/Rear Suspension       | 1350/2200 mm                        |
| Axles Loading               | Front Man 6 T Rear Man 10 T/10 T    |
| Oil Tank                    | 350L Iron                           |
| The Parameters of Engine    | ,                                   |
| Manufacturer/Model          | Cummins /C260 33                    |
| Rated Power                 | 191kw/260hp                         |
| Fuel Type                   | Diesel oil                          |
| Displacement/Capacity       | 8300 ml                             |
| Emission Standard           | Eu 3                                |
| Cylinder                    | 6                                   |
| Max. Torque/ speed          | 1090N.m/ 1200rpm                    |
| Velocity                    | 2200 rpm                            |
| The Parameters of Equipment |                                     |
| Color/Logo                  | Customized                          |
| Rear bucket                 | 7000x2200x500 mm                    |
| Dump function               | NO                                  |
| Crane                       | Xcmg 8 tons straight arm, MSQS200-4 |

#### XCMG 8 tons straight arm crane specifications

| Model                            | MSQS200-4 (8 tons, 4 arms) |
|----------------------------------|----------------------------|
| Max loading weight               | 8,000 kg                   |
| Max torque                       | 200 kN.m                   |
| Max outreach                     | 13.5 m                     |
| Max lifting height               | 15.5 m                     |
| Oil tank capacity                | 200 L                      |
| Max pressure of hydraulic system | 26 mpa                     |
| Recommended pump capacity        | 63/50+50 L/min             |
| Installation space               | 1200 mm                    |
| Slewing angle                    | 360 °                      |
| Crane weight                     | 3450 kg                    |
| Stabilizer spread                | 2300-5700 mm               |
| Support leg                      | yes                        |