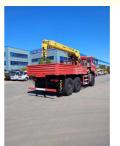

# 8 tons Dongfeng Crane Truck with Amplitude Expansion Rotation and **Hoisting Mechanisms**

6X6

Amplitude Expansion Rotation Crane Truck, 8 tons Dongfeng Crane Truck, Hoisting Mechanisms Crane Truck

DONGFENG 6X6 Crane Truck Image