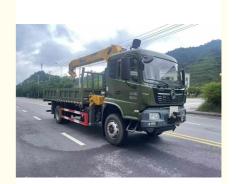

# 8 Ton Dongfeng Truck 4WD Offroad Mounted Crane For Municipal Construction And Poor Road Conditions

#### 4x4 Dongfeng 190hp Engine 8 tons XCMG Straight arm truck mounted crane truck

The official name of the truck mounted crane is the truck mounted crane transport vehicle, which is a device that uses hydraulic lifting and telescopic systems to lift, rotate, and hoist goods. It is usually assembled on cargo trucks. It is widely used for the hoisting and transportation of infrastructure materials and other equipment in municipal construction, coal mining engineering, landscaping, and other fields.

Applicable working conditions: In traditional areas of Dongfeng, high-density goods such as iron powder and iron ore are loaded and transported, suitable for poor road conditions such as mountainous roads and construction site roads.