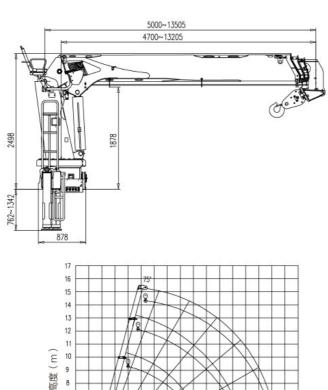

## **Product Specification**

Item Name: Crane Truck
 Chassis: Dongfeng
 Crane Loading: 8 Tons
 Crane Type: Straight Arm

Support Leg:

Wheelbase: 4500 Mm
Lifting Height: 15.5m
Working Radius: 13.5m
Crane Model: SQS200-4
Crane Brand: XCMG
Drive Model: 4x4

#### Main Technical specification

| Overview                    |                                     |
|-----------------------------|-------------------------------------|
| Name                        | 8 tons Dongfeng Crane Truck         |
| Dimension(LxWxH)            | 9000x2500x3750 mm                   |
| Total Mass                  | 18000 kg                            |
| Rated Payload               | 10800 kg                            |
| Kerb Weight                 | 7200 kg                             |
| Passenger                   | 3                                   |
| Approach/Departure Angle    | 16°/12 °                            |
| The Parameters of Chassis   |                                     |
| Manufacture/Model           | DFL1140B                            |
| Driving Type                | 4x4                                 |
| Wheel Base                  | 4500 mm                             |
| Gearbox                     | DF6S900                             |
| Front/Rear Track            | 2011/1860 mm                        |
| Tyre model                  | 10.00R20                            |
| The Number of Tyre          | 6+1 (spare tyre)                    |
| Front/Rear Suspension       | 1350/2200 mm                        |
| Axles Loading               | Front Man 6 T Rear Man 10 T         |
| Oil Tank                    | 250L Iron                           |
| The Parameters of Engine    | ,                                   |
| Manufacturer/Model          | Cummins /B190-33                    |
| Rated Power                 | 140kw/190hp                         |
| Fuel Type                   | Diesel oil                          |
| Displacement/Capacity       | 5900 ml                             |
| Emission Standard           | Eu 3                                |
| Cylinder                    | 6                                   |
| Max. Torque/ speed          | 650N.m/ 1600rpm                     |
| Velocity                    | 2500 rpm                            |
| The Parameters of Equipment |                                     |
| Color/Logo                  | Customized                          |
| Rear bucket                 | 6000x2200x500 mm                    |
| Dump function               | NO                                  |
| Crane                       | Xcmg 8 tons straight arm, MSQS200-4 |

#### XCMG 8 tons straight arm crane specifications

| Atoma o tono ou aigin aim orano opocimoanono |                            |
|----------------------------------------------|----------------------------|
| Model                                        | MSQS200-4 (8 tons, 4 arms) |
| Max loading weight                           | 8,000 kg                   |
| Max torque                                   | 200 kN.m                   |
| Max outreach                                 | 13.5 m                     |
| Max lifting height                           | 15.5 m                     |
| Oil tank capacity                            | 200 L                      |
| Max pressure of hydraulic system             | 26 mpa                     |
| Recommended pump capacity                    | 63/50+50 L/min             |
| Installation space                           | 1200 mm                    |
| Slewing angle                                | 360 °                      |
| Crane weight                                 | 3450 kg                    |
| Stabilizer spread                            | 2300-5700 mm               |
| Support leg                                  | yes                        |