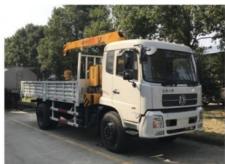

# 8 Ton Dongfeng Truck 4WD Offroad Mounted Crane For Municipal Construction And Poor Road Conditions

#### 4x4 Dongfeng 190hp Engine 8 tons XCMG Straight arm truck mounted crane truck

The official name of the truck mounted crane is the truck mounted crane transport vehicle, which is a device that uses hydraulic lifting and telescopic systems to lift, rotate, and hoist goods. It is usually assembled on cargo trucks. It is widely used for the hoisting and transportation of infrastructure materials and other equipment in municipal construction, coal mining engineering, landscaping, and other fields.

#### Main Technical specification

| Overview                    |                                     |
|-----------------------------|-------------------------------------|
| Name                        | 8 tons Dongfeng Crane Truck         |
| Dimension(LxWxH)            | 9000x2500x3750 mm                   |
| Total Mass                  | 18000 kg                            |
| Rated Payload               | 10800 kg                            |
| Kerb Weight                 | 7200 kg                             |
| Passenger                   | 3                                   |
| Approach/Departure Angle    | 16°/12 °                            |
| The Parameters of Chassis   |                                     |
| Manufacture/Model           | DFL1140B                            |
| Driving Type                | 4x4                                 |
| Wheel Base                  | 4500 mm                             |
| Gearbox                     | DF6S900                             |
| Front/Rear Track            | 2011/1860 mm                        |
| Tyre model                  | 10.00R20                            |
| The Number of Tyre          | 6+1 (spare tyre)                    |
| Front/Rear Suspension       | 1350/2200 mm                        |
| Axles Loading               | Front Man 6 T Rear Man 10 T         |
| Oil Tank                    | 250L Iron                           |
| The Parameters of Engine    | ,                                   |
| Manufacturer/Model          | Cummins /B190-33                    |
| Rated Power                 | 140kw/190hp                         |
| Fuel Type                   | Diesel oil                          |
| Displacement/Capacity       | 5900 ml                             |
| Emission Standard           | Eu 3                                |
| Cylinder                    | 6                                   |
| Max. Torque/ speed          | 650N.m/ 1600rpm                     |
| Velocity                    | 2500 rpm                            |
| The Parameters of Equipment |                                     |
| Color/Logo                  | Customized                          |
| Rear bucket                 | 6000x2200x500 mm                    |
| Dump function               | NO                                  |
| Crane                       | Xcmg 8 tons straight arm, MSQS200-4 |