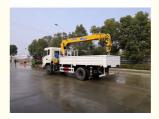

# 8 Ton Dongfeng Truck 4WD Offroad Mounted Crane For Municipal Construction And Poor Road Conditions

#### 4x4 Dongfeng 190hp Engine 8 tons XCMG Straight arm truck mounted crane truck

The official name of the truck mounted crane is the truck mounted crane transport vehicle, which is a device that uses hydraulic lifting and telescopic systems to lift, rotate, and hoist goods. It is usually assembled on cargo trucks. It is widely used for the hoisting and transportation of infrastructure materials and other equipment in municipal construction, coal mining engineering, landscaping, and other fields.