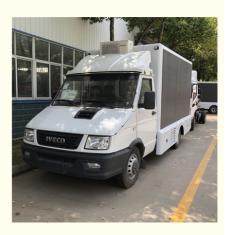

# 4X2 IVECO 3 SIDES P5 MOBILE LED ADVERTISING TRUCK ADVERTISING TRUCK FOR SALE

#### **Product Description**

4X2 IVECO 3 SIDES P5 MOBILE LED ADVERTISING TRUCK ADVERTISING TRUCK FOR SALE

The composition of the LED advertising vehicle:

1. LED advertising truck compartment: The compartment is a rectangular square frame structure, the interior of the compartment is aluminum checkered plate, installed with lighting, and the front face and rear door are equipped with shutters and exhaust fans. The cabin is equipped with: 2-4 speakers, a power amplifier, a brand computer, and a set of control.

2. LED screen: The car adopts P5/P4/P3 high-resolution LED screen; the area of the LED screen can be customized according to the actual requirements of customers, and it can be done on one side to three sides.