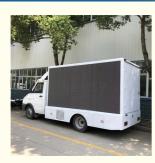

# 4X2 IVECO 3 SIDES P5 MOBILE LED ADVERTISING TRUCK ADVERTISING TRUCK FOR SALE

2. LED screen: The car adopts P5/P4/P3 high-resolution LED screen; the area of the LED screen can be customized according to the actual requirements of customers, and it can be done on one side to three sides.