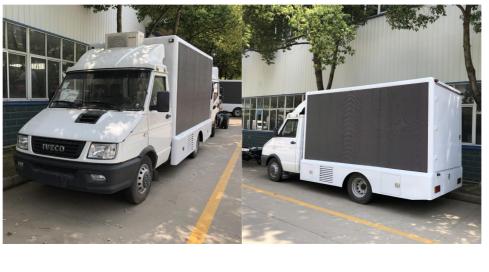

|
| The Parameters of Others       |                                                            |
| Screen Lift and Stage          | Optional                                                   |
| Subframe                       | Equipped and match for crossbeam of customer's<br>truck    |
| Interior                       | Aluminum checkered plate floors, waterproof wooden ceiling |
| Lights                         | Eqipped                                                    |
| Ladder                         | Eqipped                                                    |
| Ventilation fans               | Eqipped                                                    |
| Skylights                      | Eqipped                                                    |

Iveco LED Truck Picture