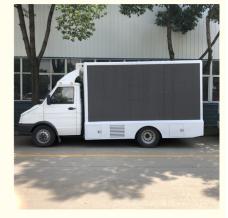

# 4X2 IVECO 3 SIDES P5 MOBILE LED ADVERTISING TRUCK ADVERTISING TRUCK FOR SALE

2. LED screen: The car adopts P5/P4/P3 high-resolution LED screen; the area of the LED screen can be customized according to the actual requirements of customers, and it can be done on one side to three sides.