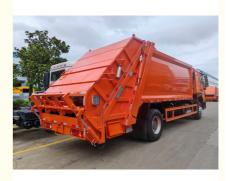

Garbage trucks can be further classified into various types based on their collection methods, including but not limited to:

Compressed garbage truck: using a mechanical, electrical, hydraulic linkage control system, computer control, and manual operation system, garbage is poured, crushed, or flattened through devices such as fillers and shovels, and garbage is squeezed into the compartment, compacted, and pushed out.

| Compressor density  | 0.6-0.8 kg/m <sup>3</sup>                                                                                                                                                                                         |
|---------------------|-------------------------------------------------------------------------------------------------------------------------------------------------------------------------------------------------------------------|
| Rear loading device | Flip board/triangulation/swinging arm                                                                                                                                                                             |
| Others              | High strength Q345 manganese steel ,steel plate thickness bottom 5mm, side 4mm, tail bilateral sewage tank, manual control. Electric operation and cab control. Rear loading plastic, hopper and swing arm bucket |