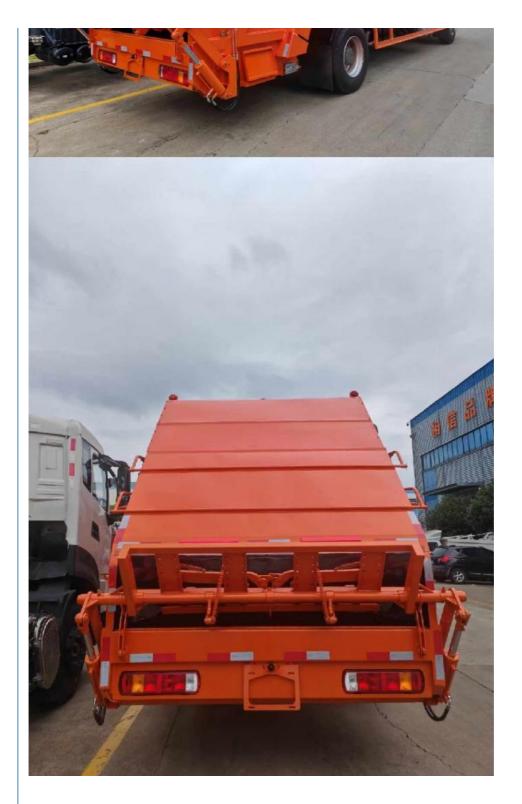

Self dumping garbage truck: equipped with a hydraulic system that can tilt the carriage to a certain angle and dump the garbage on its own.

Swing arm garbage truck: composed of chassis, garbage bin (hopper), swing arm deceleration buffer oil cylinder, etc. Its characteristic is that the garbage bin can be separated from the vehicle body, realizing the joint use of one vehicle and multiple garbage bins.

| Compressor density  | 0.6-0.8 kg/m <sup>3</sup>                                                                                                                                                                                         |
|---------------------|-------------------------------------------------------------------------------------------------------------------------------------------------------------------------------------------------------------------|
| Rear loading device | Flip board/triangulation/swinging arm                                                                                                                                                                             |
| Others              | High strength Q345 manganese steel ,steel plate thickness bottom 5mm, side 4mm, tail bilateral sewage tank, manual control. Electric operation and cab control. Rear loading plastic, hopper and swing arm bucket |