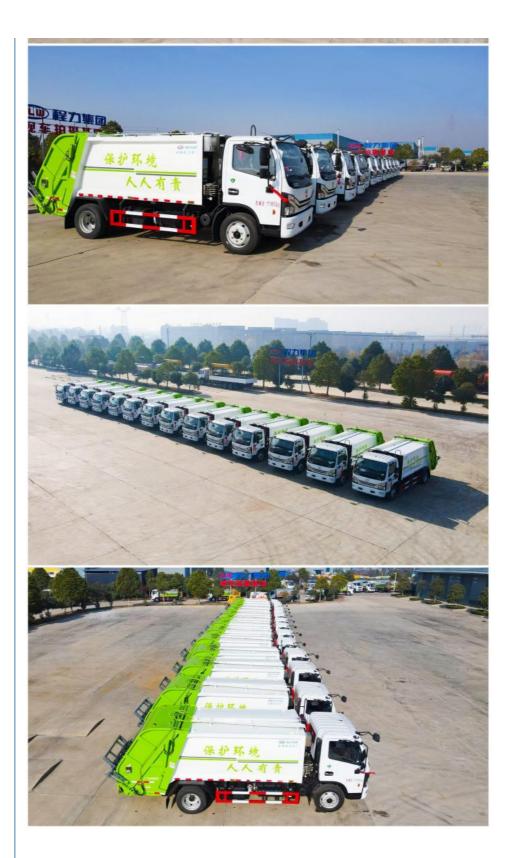

# 4x2 Japanese Sinotruck Howo Garbage Compacted Truck With 10 Cbm To 12 Cbm Volume

#### **Product Description**

4x2 Sinotruck howo garbage compacted truck with 12 cbm volume

Garbage trucks are mainly used for collecting, loading, and transporting household waste, and can compress and crush the loaded garbage to increase its density and reduce its volume, greatly improving the efficiency of garbage collection and transportation. The new garbage truck has the characteristics of reliable quality, low failure rate, easy maintenance, and low operating costs.

### Main Technical specification

| Overview                          |                                          |
|-----------------------------------|------------------------------------------|
| Name                              | 12 cbm Slnotruck Garbage Compactor Truck |
| Dimension(LxWxH)                  | 8700x250x3450 mm                         |
| Total Mass                        | 18000 kg                                 |
| Rated Payload                     | 7000 kg                                  |
| Kerb Weight                       | 1100 kg                                  |
| Passenger                         | 3                                        |
| Approach/Departure Angle          | 15°/12 °                                 |
| The Parameters of Chassis         | ·                                        |
| Manufacture/Model                 | Sinotruck /ZZ1167M4611W                  |
| Driving Type                      | 4x2                                      |
| Wheel Base                        | 4600 mm                                  |
| Gearbox                           | HW15710                                  |
| Front/Rear Track                  | 1676/1620 mm                             |
| Tyre model                        | 12.00-20                                 |
| The Number of Tyre                | 6+1 (spare tyre)                         |
| Front/Rear Suspension             | 1430/2280 mm                             |
| The Parameters of Engine          | ·                                        |
| Manufacturer/Model                | WD615.62                                 |
| Rated Power                       | 196kw/266hp                              |
| Fuel Type                         | Diesel oil                               |
| Displacement/Capacity             | 9726 ml                                  |
| Emission Standard                 | Eu 2                                     |
| Cylinder                          | 6                                        |
| Max. Torque/ speed                | 1100 N.m/ 1100-1600 rpm                  |
| Velocity                          | 2600 rpm                                 |
| The Parameters of Equipment       |                                          |
| Color/Logo                        | Customized                               |
| Volume of Tank                    | 12,000 liters                            |
| Function                          | Delivery life use waste garbage          |
| Compressor and filling cycle time | 25-30 s                                  |
| Loading cycle time                | 17-25 s                                  |
| Discharge cycle time              | 30-45 s                                  |
|                                   |                                          |