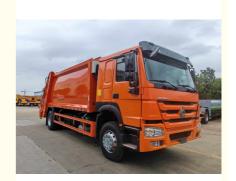

# 4x2 Japanese Sinotruck Howo Garbage Compacted Truck With 10 Cbm To 12 Cbm Volume

#### **Product Description**

4x2 Sinotruck howo garbage compacted truck with 12 cbm volume

Garbage trucks are mainly used for collecting, loading, and transporting household waste, and can compress and crush the loaded garbage to increase its density and reduce its volume, greatly improving the efficiency of garbage collection and transportation. The new garbage truck has the characteristics of reliable quality, low failure rate, easy maintenance, and low operating costs.