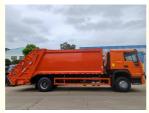

# 4x2 Japanese Sinotruck Howo Garbage Compacted Truck With 10 Cbm To 12 Cbm Volume

#### **Product Description**

4x2 Sinotruck howo garbage compacted truck with 12 cbm volume

Garbage trucks are mainly used for collecting, loading, and transporting household waste, and can compress and crush the loaded garbage to increase its density and reduce its volume, greatly improving the efficiency of garbage collection and transportation. The new garbage truck has the characteristics of reliable quality, low failure rate, easy maintenance, and low operating costs.