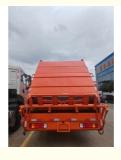

#### **Product Description**

4x2 Sinotruck howo garbage compacted truck with 12 cbm volume

Garbage trucks are mainly used for collecting, loading, and transporting household waste, and can compress and crush the loaded garbage to increase its density and reduce its volume, greatly improving the efficiency of garbage collection and transportation. The new garbage truck has the characteristics of reliable quality, low failure rate, easy maintenance, and low operating costs.

Garbage trucks can be further classified into various types based on their collection methods, including but not limited to:

Compressed garbage truck: using a mechanical, electrical, hydraulic linkage control system, computer control, and manual operation system, garbage is poured, crushed, or flattened through devices such as fillers and shovels, and garbage is squeezed into the compartment, compacted, and pushed out.

### Main Technical specification

| Overview                          |                                          |
|-----------------------------------|------------------------------------------|
| Name                              | 12 cbm Slnotruck Garbage Compactor Truck |
| Dimension(LxWxH)                  | 8700x250x3450 mm                         |
| Total Mass                        | 18000 kg                                 |
| Rated Payload                     | 7000 kg                                  |
| Kerb Weight                       | 1100 kg                                  |
| Passenger                         | 3                                        |
| Approach/Departure Angle          | 15°/12 °                                 |
| The Parameters of Chassis         | ·                                        |
| Manufacture/Model                 | Sinotruck /ZZ1167M4611W                  |
| Driving Type                      | 4x2                                      |
| Wheel Base                        | 4600 mm                                  |
| Gearbox                           | HW15710                                  |
| Front/Rear Track                  | 1676/1620 mm                             |
| Tyre model                        | 12.00-20                                 |
| The Number of Tyre                | 6+1 (spare tyre)                         |
| Front/Rear Suspension             | 1430/2280 mm                             |
| The Parameters of Engine          | ·                                        |
| Manufacturer/Model                | WD615.62                                 |
| Rated Power                       | 196kw/266hp                              |
| Fuel Type                         | Diesel oil                               |
| Displacement/Capacity             | 9726 ml                                  |
| Emission Standard                 | Eu 2                                     |
| Cylinder                          | 6                                        |
| Max. Torque/ speed                | 1100 N.m/ 1100-1600 rpm                  |
| Velocity                          | 2600 rpm                                 |
| The Parameters of Equipment       |                                          |
| Color/Logo                        | Customized                               |
| Volume of Tank                    | 12,000 liters                            |
| Function                          | Delivery life use waste garbage          |
| Compressor and filling cycle time | 25-30 s                                  |
| Loading cycle time                | 17-25 s                                  |
| Discharge cycle time              | 30-45 s                                  |
|                                   |                                          |