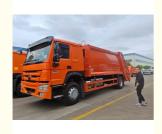

# 4x2 Japanese Sinotruck Howo Garbage Compacted Truck With 10 Cbm To 12 Cbm Volume

#### **Product Description**

4x2 Sinotruck howo garbage compacted truck with 12 cbm volume

Garbage trucks are mainly used for collecting, loading, and transporting household waste, and can compress and crush the loaded garbage to increase its density and reduce its volume, greatly improving the efficiency of garbage collection and transportation. The new garbage truck has the characteristics of reliable quality, low failure rate, easy maintenance, and low operating costs.