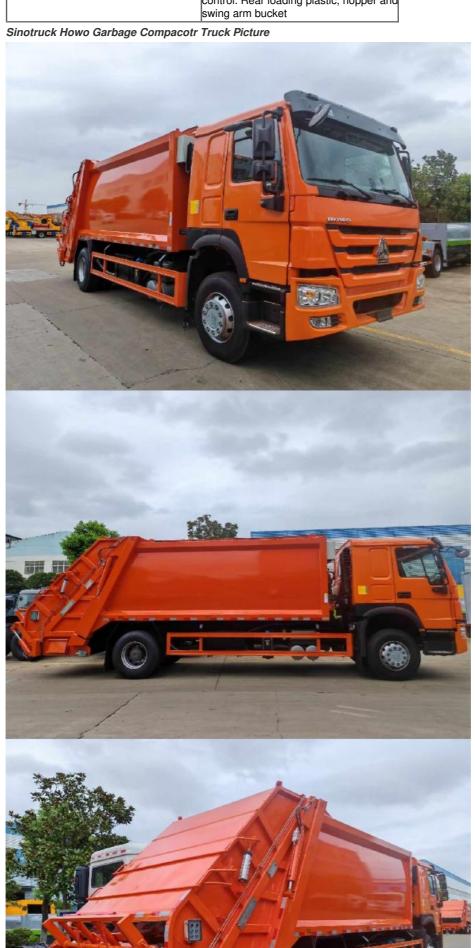

#### **Product Description**

4x2 Sinotruck howo garbage compacted truck with 12 cbm volume

Garbage trucks are mainly used for collecting, loading, and transporting household waste, and can compress and crush the loaded garbage to increase its density and reduce its volume, greatly improving the efficiency of garbage collection and transportation. The new garbage truck has the characteristics of reliable quality, low failure rate, easy maintenance, and low operating costs.

Garbage trucks can be further classified into various types based on their collection methods, including but not limited to:

Compressed garbage truck: using a mechanical, electrical, hydraulic linkage control system, computer control, and manual operation system, garbage is poured, crushed, or flattened through devices such as fillers and shovels, and garbage is squeezed into the compartment, compacted, and pushed out.

### Main Technical specification

| Overview                          |                                          |
|-----------------------------------|------------------------------------------|
| Name                              | 12 cbm Slnotruck Garbage Compactor Truck |
| Dimension(LxWxH)                  | 8700x250x3450 mm                         |
| Total Mass                        | 18000 kg                                 |
| Rated Payload                     | 7000 kg                                  |
| Kerb Weight                       | 1100 kg                                  |
| Passenger                         | 3                                        |
| Approach/Departure Angle          | 15°/12 °                                 |
| The Parameters of Chassis         | ·                                        |
| Manufacture/Model                 | Sinotruck /ZZ1167M4611W                  |
| Driving Type                      | 4x2                                      |
| Wheel Base                        | 4600 mm                                  |
| Gearbox                           | HW15710                                  |
| Front/Rear Track                  | 1676/1620 mm                             |
| Tyre model                        | 12.00-20                                 |
| The Number of Tyre                | 6+1 (spare tyre)                         |
| Front/Rear Suspension             | 1430/2280 mm                             |
| The Parameters of Engine          | ·                                        |
| Manufacturer/Model                | WD615.62                                 |
| Rated Power                       | 196kw/266hp                              |
| Fuel Type                         | Diesel oil                               |
| Displacement/Capacity             | 9726 ml                                  |
| Emission Standard                 | Eu 2                                     |
| Cylinder                          | 6                                        |
| Max. Torque/ speed                | 1100 N.m/ 1100-1600 rpm                  |
| Velocity                          | 2600 rpm                                 |
| The Parameters of Equipment       |                                          |
| Color/Logo                        | Customized                               |
| Volume of Tank                    | 12,000 liters                            |
| Function                          | Delivery life use waste garbage          |
| Compressor and filling cycle time | 25-30 s                                  |
| Loading cycle time                | 17-25 s                                  |
| Discharge cycle time              | 30-45 s                                  |
|                                   |                                          |