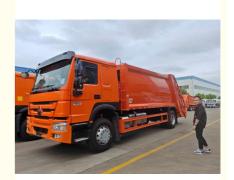

# 4x2 Sinotruck howo garbage compressor truck with 10 cbm to 12 cbm volume

#### **Product Description**

4x2 Sinotruck howo garbage compacted truck with 12 cbm volume

Garbage trucks are mainly used for collecting, loading, and transporting household waste, and can compress and crush the loaded garbage to increase its density and reduce its volume, greatly improving the efficiency of garbage collection and transportation. The new garbage truck has the characteristics of reliable quality, low failure rate, easy maintenance, and low operating costs.