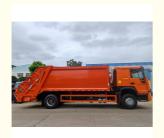

# **Product Specification**

Brand Name: Sinotruck Garbage TruckVolume: 10000 To 12000 Liters

Chassis Model: SinotruckEngine: WD615.62Wheelbase: 4600 Mm

Contorl: Electric And Hydraulic

Drive Model: 4x2
Tire: 12.00-20
Transmission: HW15710
Emission Standard: Eu 2

### Main Technical specification

| Overview                          |                                          |
|-----------------------------------|------------------------------------------|
| Name                              | 12 cbm Slnotruck Garbage Compactor Truck |
| Dimension(LxWxH)                  | 8700x250x3450 mm                         |
| Total Mass                        | 18000 kg                                 |
| Rated Payload                     | 7000 kg                                  |
| Kerb Weight                       | 1100 kg                                  |
| Passenger                         | 3                                        |
| Approach/Departure Angle          | 15°/12 °                                 |
| The Parameters of Chassis         | ·                                        |
| Manufacture/Model                 | Sinotruck /ZZ1167M4611W                  |
| Driving Type                      | 4x2                                      |
| Wheel Base                        | 4600 mm                                  |
| Gearbox                           | HW15710                                  |
| Front/Rear Track                  | 1676/1620 mm                             |
| Tyre model                        | 12.00-20                                 |
| The Number of Tyre                | 6+1 (spare tyre)                         |
| Front/Rear Suspension             | 1430/2280 mm                             |
| The Parameters of Engine          | ·                                        |
| Manufacturer/Model                | WD615.62                                 |
| Rated Power                       | 196kw/266hp                              |
| Fuel Type                         | Diesel oil                               |
| Displacement/Capacity             | 9726 ml                                  |
| Emission Standard                 | Eu 2                                     |
| Cylinder                          | 6                                        |
| Max. Torque/ speed                | 1100 N.m/ 1100-1600 rpm                  |
| Velocity                          | 2600 rpm                                 |
| The Parameters of Equipment       |                                          |
| Color/Logo                        | Customized                               |
| Volume of Tank                    | 12,000 liters                            |
| Function                          | Delivery life use waste garbage          |
| Compressor and filling cycle time | 25-30 s                                  |
| Loading cycle time                | 17-25 s                                  |
| Discharge cycle time              | 30-45 s                                  |
|                                   |                                          |