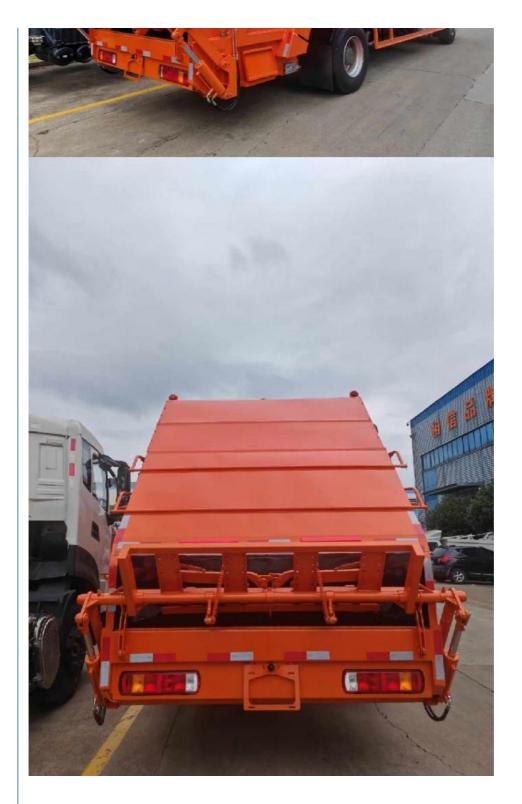

| Compressor density  | 0.6-0.8 kg/m <sup>3</sup>                                                                                                                                                                                         |
|---------------------|-------------------------------------------------------------------------------------------------------------------------------------------------------------------------------------------------------------------|
| Rear loading device | Flip board/triangulation/swinging arm                                                                                                                                                                             |
| Others              | High strength Q345 manganese steel ,steel plate thickness bottom 5mm, side 4mm, tail bilateral sewage tank, manual control. Electric operation and cab control. Rear loading plastic, hopper and swing arm bucket |