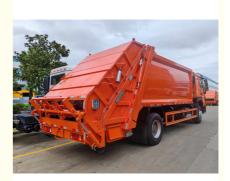

Garbage trucks can be further classified into various types based on their collection methods, including but not limited to:

Compressed garbage truck: using a mechanical, electrical, hydraulic linkage control system, computer control, and manual operation system, garbage is poured, crushed, or flattened through devices such as fillers and shovels, and garbage is squeezed into the compartment, compacted, and pushed out.

| Compressor density  | 0.6-0.8 kg/m <sup>3</sup>                                                                                                                                                                                         |
|---------------------|-------------------------------------------------------------------------------------------------------------------------------------------------------------------------------------------------------------------|
| Rear loading device | Flip board/triangulation/swinging arm                                                                                                                                                                             |
| Others              | High strength Q345 manganese steel ,steel plate thickness bottom 5mm, side 4mm, tail bilateral sewage tank, manual control. Electric operation and cab control. Rear loading plastic, hopper and swing arm bucket |