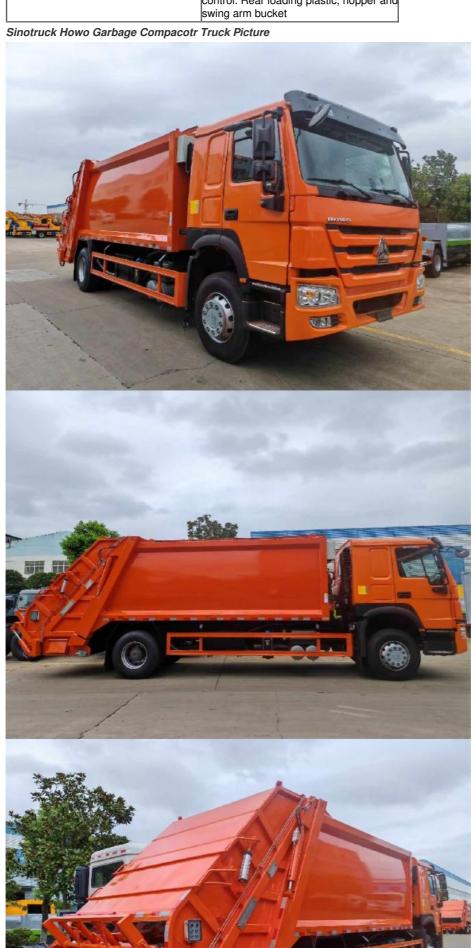

#### **Product Description**

4x2 Sinotruck howo garbage compacted truck with 12 cbm volume

Garbage trucks are mainly used for collecting, loading, and transporting household waste, and can compress and crush the loaded garbage to increase its density and reduce its volume, greatly improving the efficiency of garbage collection and transportation. The new garbage truck has the characteristics of reliable quality, low failure rate, easy maintenance, and low operating costs.

### Main Technical specification

| Overview                          |                                          |
|-----------------------------------|------------------------------------------|
| Name                              | 12 cbm Slnotruck Garbage Compactor Truck |
| Dimension(LxWxH)                  | 8700x250x3450 mm                         |
| Total Mass                        | 18000 kg                                 |
| Rated Payload                     | 7000 kg                                  |
| Kerb Weight                       | 1100 kg                                  |
| Passenger                         | 3                                        |
| Approach/Departure Angle          | 15°/12 °                                 |
| The Parameters of Chassis         | ·                                        |
| Manufacture/Model                 | Sinotruck /ZZ1167M4611W                  |
| Driving Type                      | 4x2                                      |
| Wheel Base                        | 4600 mm                                  |
| Gearbox                           | HW15710                                  |
| Front/Rear Track                  | 1676/1620 mm                             |
| Tyre model                        | 12.00-20                                 |
| The Number of Tyre                | 6+1 (spare tyre)                         |
| Front/Rear Suspension             | 1430/2280 mm                             |
| The Parameters of Engine          | ·                                        |
| Manufacturer/Model                | WD615.62                                 |
| Rated Power                       | 196kw/266hp                              |
| Fuel Type                         | Diesel oil                               |
| Displacement/Capacity             | 9726 ml                                  |
| Emission Standard                 | Eu 2                                     |
| Cylinder                          | 6                                        |
| Max. Torque/ speed                | 1100 N.m/ 1100-1600 rpm                  |
| Velocity                          | 2600 rpm                                 |
| The Parameters of Equipment       |                                          |
| Color/Logo                        | Customized                               |
| Volume of Tank                    | 12,000 liters                            |
| Function                          | Delivery life use waste garbage          |
| Compressor and filling cycle time | 25-30 s                                  |
| Loading cycle time                | 17-25 s                                  |
| Discharge cycle time              | 30-45 s                                  |
|                                   |                                          |