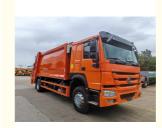

#### **Product Description**

4x2 Sinotruck howo garbage compacted truck with 12 cbm volume

Garbage trucks are mainly used for collecting, loading, and transporting household waste, and can compress and crush the loaded garbage to increase its density and reduce its volume, greatly improving the efficiency of garbage collection and transportation. The new garbage truck has the characteristics of reliable quality, low failure rate, easy maintenance, and low operating costs.

### Main Technical specification

| Overview                          |                                          |
|-----------------------------------|------------------------------------------|
| Name                              | 12 cbm Slnotruck Garbage Compactor Truck |
| Dimension(LxWxH)                  | 8700x250x3450 mm                         |
| Total Mass                        | 18000 kg                                 |
| Rated Payload                     | 7000 kg                                  |
| Kerb Weight                       | 1100 kg                                  |
| Passenger                         | 3                                        |
| Approach/Departure Angle          | 15°/12 °                                 |
| The Parameters of Chassis         | ·                                        |
| Manufacture/Model                 | Sinotruck /ZZ1167M4611W                  |
| Driving Type                      | 4x2                                      |
| Wheel Base                        | 4600 mm                                  |
| Gearbox                           | HW15710                                  |
| Front/Rear Track                  | 1676/1620 mm                             |
| Tyre model                        | 12.00-20                                 |
| The Number of Tyre                | 6+1 (spare tyre)                         |
| Front/Rear Suspension             | 1430/2280 mm                             |
| The Parameters of Engine          | ·                                        |
| Manufacturer/Model                | WD615.62                                 |
| Rated Power                       | 196kw/266hp                              |
| Fuel Type                         | Diesel oil                               |
| Displacement/Capacity             | 9726 ml                                  |
| Emission Standard                 | Eu 2                                     |
| Cylinder                          | 6                                        |
| Max. Torque/ speed                | 1100 N.m/ 1100-1600 rpm                  |
| Velocity                          | 2600 rpm                                 |
| The Parameters of Equipment       |                                          |
| Color/Logo                        | Customized                               |
| Volume of Tank                    | 12,000 liters                            |
| Function                          | Delivery life use waste garbage          |
| Compressor and filling cycle time | 25-30 s                                  |
| Loading cycle time                | 17-25 s                                  |
| Discharge cycle time              | 30-45 s                                  |
|                                   |                                          |