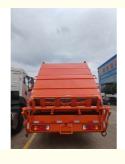

Self dumping garbage truck: equipped with a hydraulic system that can tilt the carriage to a certain angle and dump the garbage on its own.

Swing arm garbage truck: composed of chassis, garbage bin (hopper), swing arm deceleration buffer oil cylinder, etc. Its characteristic is that the garbage bin can be separated from the vehicle body, realizing the joint use of one vehicle and multiple garbage bins.

Sealed garbage truck: widely used for urban street garbage treatment, with sealed self dumping function, hydraulic operation, and convenient dumping of garbage.

Hanging bucket self loading and unloading garbage truck: using a chain and hydraulic cylinder linkage device to achieve semi lifting and flipping of garbage, automatically collecting garbage from multiple garbage bins into the carriage, and self dumping.