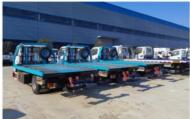

# 6 Wheels Sinotruck Howo Wrrcker Bed Winch Support Excavator Loading Road Rescue Truck

#### 6 wheels Chinese winch support wrecker bed road rescue truck

The full name of a road clearing vehicle is a road clearing vehicle, also known as a trailer, road rescue vehicle, or towing vehicle. It has multiple functions such as lifting, pulling, and lifting. The clearing vehicle is mainly used for road malfunctioning vehicles, urban illegal vehicles, and emergency rescue. Obstacle clearing vehicles are mainly classified into: trailer connected type, trailer separated type, one trailer one type, flat one trailer two type, multifunctional obstacle clearing vehicle, hydraulic automatic clamping type