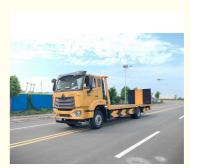

# 6 Wheels Sinotruck Howo Wrrcker Bed Winch Support Excavator Loading Road Rescue Truck

Highlight: excavator loading road rescue truck,
 Sinotruck Excavator Loading Road Rescue

Truck

#### 6 wheels Chinese winch support wrecker bed road rescue truck

The full name of a road clearing vehicle is a road clearing vehicle, also known as a trailer, road rescue vehicle, or towing vehicle. It has multiple functions such as lifting, pulling, and lifting. The clearing vehicle is mainly used for road malfunctioning vehicles, urban illegal vehicles, and emergency rescue. Obstacle clearing vehicles are mainly classified into: trailer connected type, trailer separated type, one trailer one type, flat one trailer two type, multifunctional obstacle clearing vehicle, hydraulic automatic clamping type