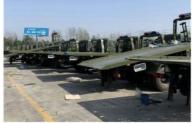

# 6 Wheels Sinotruck Howo Wrrcker Bed Winch Support Excavator Loading Road Rescue Truck

#### 6 wheels Chinese winch support wrecker bed road rescue truck

The full name of a road clearing vehicle is a road clearing vehicle, also known as a trailer, road rescue vehicle, or towing vehicle. It has multiple functions such as lifting, pulling, and lifting. The clearing vehicle is mainly used for road malfunctioning vehicles, urban illegal vehicles, and emergency rescue. Obstacle clearing vehicles are mainly classified into: trailer connected type, trailer separated type, one trailer one type, flat one trailer two type, multifunctional obstacle clearing vehicle, hydraulic automatic clamping type