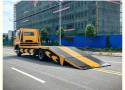

#### 6 wheels Chinese winch support wrecker bed road rescue truck

The full name of a road clearing vehicle is a road clearing vehicle, also known as a trailer, road rescue vehicle, or towing vehicle. It has multiple functions such as lifting, pulling, and lifting. The clearing vehicle is mainly used for road malfunctioning vehicles, urban illegal vehicles, and emergency rescue. Obstacle clearing vehicles are mainly classified into: trailer connected type, trailer separated type, one trailer one type, flat one trailer two type, multifunctional obstacle clearing vehicle, hydraulic automatic clamping type

#### Main Technical specification

| ITEM                   | UNIT                                                                                                                                                                                                                                                                                                                                                                                                                                                                                                                                                                                                                                                                                                   | PARAMETER                                     |
|------------------------|--------------------------------------------------------------------------------------------------------------------------------------------------------------------------------------------------------------------------------------------------------------------------------------------------------------------------------------------------------------------------------------------------------------------------------------------------------------------------------------------------------------------------------------------------------------------------------------------------------------------------------------------------------------------------------------------------------|-----------------------------------------------|
| Vehicle                |                                                                                                                                                                                                                                                                                                                                                                                                                                                                                                                                                                                                                                                                                                        | Sinotruck wrecker bed truck                   |
| Overall dimensions     | mm                                                                                                                                                                                                                                                                                                                                                                                                                                                                                                                                                                                                                                                                                                     | 8570x2550x2830                                |
| Flat dimension         | mm                                                                                                                                                                                                                                                                                                                                                                                                                                                                                                                                                                                                                                                                                                     | 7000×2400                                     |
| Total weight           | kg                                                                                                                                                                                                                                                                                                                                                                                                                                                                                                                                                                                                                                                                                                     | 18000                                         |
| Curb weight            | 1.9                                                                                                                                                                                                                                                                                                                                                                                                                                                                                                                                                                                                                                                                                                    | 10420                                         |
| Wheel base             | mm                                                                                                                                                                                                                                                                                                                                                                                                                                                                                                                                                                                                                                                                                                     | 4600                                          |
| F/R track base         |                                                                                                                                                                                                                                                                                                                                                                                                                                                                                                                                                                                                                                                                                                        | 1870/1800                                     |
| F/R suspension         |                                                                                                                                                                                                                                                                                                                                                                                                                                                                                                                                                                                                                                                                                                        | 1410/3200                                     |
| Approach/departure     |                                                                                                                                                                                                                                                                                                                                                                                                                                                                                                                                                                                                                                                                                                        | 17/10                                         |
| angle                  |                                                                                                                                                                                                                                                                                                                                                                                                                                                                                                                                                                                                                                                                                                        | 177.13                                        |
| Max speed              | km/h                                                                                                                                                                                                                                                                                                                                                                                                                                                                                                                                                                                                                                                                                                   | 90                                            |
| Axle Load              | kg                                                                                                                                                                                                                                                                                                                                                                                                                                                                                                                                                                                                                                                                                                     | 7000/16000                                    |
| Tire specification     | 12R22.5 / 7<br>units                                                                                                                                                                                                                                                                                                                                                                                                                                                                                                                                                                                                                                                                                   | Number of axles 2                             |
| Engine performance     | Manufacturer                                                                                                                                                                                                                                                                                                                                                                                                                                                                                                                                                                                                                                                                                           | WEICHAI                                       |
|                        | Model                                                                                                                                                                                                                                                                                                                                                                                                                                                                                                                                                                                                                                                                                                  | WD615.62                                      |
|                        | Emission/kw                                                                                                                                                                                                                                                                                                                                                                                                                                                                                                                                                                                                                                                                                            | 9726ml/196Kw, 266Hp                           |
|                        | Туре                                                                                                                                                                                                                                                                                                                                                                                                                                                                                                                                                                                                                                                                                                   | Diesel, 6 cylinder , direct-line, turbocharge |
|                        | l ybe                                                                                                                                                                                                                                                                                                                                                                                                                                                                                                                                                                                                                                                                                                  | and water cooling                             |
|                        | Rate speed                                                                                                                                                                                                                                                                                                                                                                                                                                                                                                                                                                                                                                                                                             | 2200 r/min                                    |
|                        | Max torque/<br>speed                                                                                                                                                                                                                                                                                                                                                                                                                                                                                                                                                                                                                                                                                   | 1100N.m /1100-1600 r/min                      |
| Transmission           |                                                                                                                                                                                                                                                                                                                                                                                                                                                                                                                                                                                                                                                                                                        | Power steer Yes                               |
| Standard Configuration | HW76 new front cab; WD615.62 engine; HW15710 gearbox+HW70 flange type power take-off; VGD75 front axle (drum); MCX16ZG single rear axle (drum); Speed ratio 4.803; Double layered frame (8+5/300); Front and rear standard version with multiple leaf springs (10/9+6); ECO108 steering gear; Standard version exhaust system; Without ABS; High mounted bumper (metal); Ordinary wheels; 12R22.5 TFT instrument (in English);  Top configuration: standard 4 tons of lifting, 8 tons of lifting cylinder, mainbed 4.2 m can bear about 15 tons, auxiliary board, 1.5 meters can bear about 4 tons, flip tail 1.65m can bear about 2 tons, suitable for a variety of road conditions excavator trailer |                                               |
|                        | transport and u                                                                                                                                                                                                                                                                                                                                                                                                                                                                                                                                                                                                                                                                                        | rban road construction machinery transfer     |