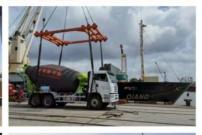

#### 6 wheels Chinese winch support wrecker bed road rescue truck

The full name of a road clearing vehicle is a road clearing vehicle, also known as a trailer, road rescue vehicle, or towing vehicle. It has multiple functions such as lifting, pulling, and lifting. The clearing vehicle is mainly used for road malfunctioning vehicles, urban illegal vehicles, and emergency rescue. Obstacle clearing vehicles are mainly classified into: trailer connected type, trailer separated type, one trailer one type, flat one trailer two type, multifunctional obstacle clearing vehicle, hydraulic automatic clamping type