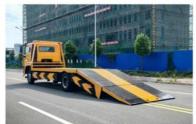

#### 6 wheels Chinese winch support wrecker bed road rescue truck

The full name of a road clearing vehicle is a road clearing vehicle, also known as a trailer, road rescue vehicle, or towing vehicle. It has multiple functions such as lifting, pulling, and lifting. The clearing vehicle is mainly used for road malfunctioning vehicles, urban illegal vehicles, and emergency rescue. Obstacle clearing vehicles are mainly classified into: trailer connected type, trailer separated type, one trailer one type, flat one trailer two type, multifunctional obstacle clearing vehicle, hydraulic automatic clamping type

#### Main Technical specification

| ITEM                   | UNIT                                                                                                                                                                                                                                                                                                                                                                                                                                                                                                                                                                                                                                                                                                   | PARAMETER                                     |
|------------------------|--------------------------------------------------------------------------------------------------------------------------------------------------------------------------------------------------------------------------------------------------------------------------------------------------------------------------------------------------------------------------------------------------------------------------------------------------------------------------------------------------------------------------------------------------------------------------------------------------------------------------------------------------------------------------------------------------------|-----------------------------------------------|
| Vehicle                |                                                                                                                                                                                                                                                                                                                                                                                                                                                                                                                                                                                                                                                                                                        | Sinotruck wrecker bed truck                   |
| Overall dimensions     | mm                                                                                                                                                                                                                                                                                                                                                                                                                                                                                                                                                                                                                                                                                                     | 8570x2550x2830                                |
| Flat dimension         | mm                                                                                                                                                                                                                                                                                                                                                                                                                                                                                                                                                                                                                                                                                                     | 7000×2400                                     |
| Total weight           | kg                                                                                                                                                                                                                                                                                                                                                                                                                                                                                                                                                                                                                                                                                                     | 18000                                         |
| Curb weight            | 1.9                                                                                                                                                                                                                                                                                                                                                                                                                                                                                                                                                                                                                                                                                                    | 10420                                         |
| Wheel base             | mm                                                                                                                                                                                                                                                                                                                                                                                                                                                                                                                                                                                                                                                                                                     | 4600                                          |
| F/R track base         |                                                                                                                                                                                                                                                                                                                                                                                                                                                                                                                                                                                                                                                                                                        | 1870/1800                                     |
| F/R suspension         |                                                                                                                                                                                                                                                                                                                                                                                                                                                                                                                                                                                                                                                                                                        | 1410/3200                                     |
| Approach/departure     |                                                                                                                                                                                                                                                                                                                                                                                                                                                                                                                                                                                                                                                                                                        | 17/10                                         |
| angle                  |                                                                                                                                                                                                                                                                                                                                                                                                                                                                                                                                                                                                                                                                                                        | 177.13                                        |
| Max speed              | km/h                                                                                                                                                                                                                                                                                                                                                                                                                                                                                                                                                                                                                                                                                                   | 90                                            |
| Axle Load              | kg                                                                                                                                                                                                                                                                                                                                                                                                                                                                                                                                                                                                                                                                                                     | 7000/16000                                    |
| Tire specification     | 12R22.5 / 7<br>units                                                                                                                                                                                                                                                                                                                                                                                                                                                                                                                                                                                                                                                                                   | Number of axles 2                             |
| Engine performance     | Manufacturer                                                                                                                                                                                                                                                                                                                                                                                                                                                                                                                                                                                                                                                                                           | WEICHAI                                       |
|                        | Model                                                                                                                                                                                                                                                                                                                                                                                                                                                                                                                                                                                                                                                                                                  | WD615.62                                      |
|                        | Emission/kw                                                                                                                                                                                                                                                                                                                                                                                                                                                                                                                                                                                                                                                                                            | 9726ml/196Kw, 266Hp                           |
|                        | Туре                                                                                                                                                                                                                                                                                                                                                                                                                                                                                                                                                                                                                                                                                                   | Diesel, 6 cylinder , direct-line, turbocharge |
|                        | l ybe                                                                                                                                                                                                                                                                                                                                                                                                                                                                                                                                                                                                                                                                                                  | and water cooling                             |
|                        | Rate speed                                                                                                                                                                                                                                                                                                                                                                                                                                                                                                                                                                                                                                                                                             | 2200 r/min                                    |
|                        | Max torque/<br>speed                                                                                                                                                                                                                                                                                                                                                                                                                                                                                                                                                                                                                                                                                   | 1100N.m /1100-1600 r/min                      |
| Transmission           |                                                                                                                                                                                                                                                                                                                                                                                                                                                                                                                                                                                                                                                                                                        | Power steer Yes                               |
| Standard Configuration | HW76 new front cab; WD615.62 engine; HW15710 gearbox+HW70 flange type power take-off; VGD75 front axle (drum); MCX16ZG single rear axle (drum); Speed ratio 4.803; Double layered frame (8+5/300); Front and rear standard version with multiple leaf springs (10/9+6); ECO108 steering gear; Standard version exhaust system; Without ABS; High mounted bumper (metal); Ordinary wheels; 12R22.5 TFT instrument (in English);  Top configuration: standard 4 tons of lifting, 8 tons of lifting cylinder, mainbed 4.2 m can bear about 15 tons, auxiliary board, 1.5 meters can bear about 4 tons, flip tail 1.65m can bear about 2 tons, suitable for a variety of road conditions excavator trailer |                                               |
|                        | transport and u                                                                                                                                                                                                                                                                                                                                                                                                                                                                                                                                                                                                                                                                                        | rban road construction machinery transfer     |