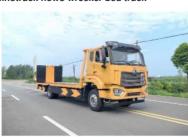

# 6 Wheels Sinotruck Howo Wrrcker Bed Winch Support Excavator Loading Road Rescue Truck

#### **Product Specification**

. Item: Wrecker Bed Truck 8500X2500X2800 Dimension: . Loading Capacity: 10-15 Tons Total Weight: 18 Tons 12R22 5 . Tire Model: . Engine: WD615.62 · Winch: 5 Tons . Main Bed: 5 M • Fold Bed: 1.5 M

Highlight: excavator loading road rescue truck,
 Sinotruck Excavator Loading Road Rescue

Truck