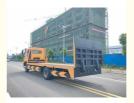

# 6 Wheels Sinotruck Howo Wrrcker Bed Winch Support Excavator Loading Road Rescue Truck

#### **Product Specification**

. Item: Wrecker Bed Truck 8500X2500X2800 Dimension: . Loading Capacity: 10-15 Tons Total Weight: 18 Tons 12R22 5 . Tire Model: . Engine: WD615.62 · Winch: 5 Tons . Main Bed: 5 M • Fold Bed: 1.5 M

Highlight: excavator loading road rescue truck,
 Sinotruck Excavator Loading Road Rescue

Truck