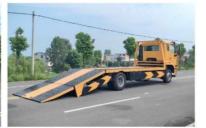

#### 6 wheels Chinese winch support wrecker bed road rescue truck

The full name of a road clearing vehicle is a road clearing vehicle, also known as a trailer, road rescue vehicle, or towing vehicle. It has multiple functions such as lifting, pulling, and lifting. The clearing vehicle is mainly used for road malfunctioning vehicles, urban illegal vehicles, and emergency rescue. Obstacle clearing vehicles are mainly classified into: trailer connected type, trailer separated type, one trailer one type, flat one trailer two type, multifunctional obstacle clearing vehicle, hydraulic automatic clamping type

#### Main Technical specification

| ITEM                   | UNIT                                                                                                                                                                                                                                                                                                                                                                                                                                                                                                                                                                                                                                                                                                   | PARAMETER                                     |
|------------------------|--------------------------------------------------------------------------------------------------------------------------------------------------------------------------------------------------------------------------------------------------------------------------------------------------------------------------------------------------------------------------------------------------------------------------------------------------------------------------------------------------------------------------------------------------------------------------------------------------------------------------------------------------------------------------------------------------------|-----------------------------------------------|
| Vehicle                |                                                                                                                                                                                                                                                                                                                                                                                                                                                                                                                                                                                                                                                                                                        | Sinotruck wrecker bed truck                   |
| Overall dimensions     | mm                                                                                                                                                                                                                                                                                                                                                                                                                                                                                                                                                                                                                                                                                                     | 8570x2550x2830                                |
| Flat dimension         | mm                                                                                                                                                                                                                                                                                                                                                                                                                                                                                                                                                                                                                                                                                                     | 7000×2400                                     |
| Total weight           | kg                                                                                                                                                                                                                                                                                                                                                                                                                                                                                                                                                                                                                                                                                                     | 18000                                         |
| Curb weight            | 1.9                                                                                                                                                                                                                                                                                                                                                                                                                                                                                                                                                                                                                                                                                                    | 10420                                         |
| Wheel base             | mm                                                                                                                                                                                                                                                                                                                                                                                                                                                                                                                                                                                                                                                                                                     | 4600                                          |
| F/R track base         |                                                                                                                                                                                                                                                                                                                                                                                                                                                                                                                                                                                                                                                                                                        | 1870/1800                                     |
| F/R suspension         |                                                                                                                                                                                                                                                                                                                                                                                                                                                                                                                                                                                                                                                                                                        | 1410/3200                                     |
| Approach/departure     |                                                                                                                                                                                                                                                                                                                                                                                                                                                                                                                                                                                                                                                                                                        | 17/10                                         |
| angle                  |                                                                                                                                                                                                                                                                                                                                                                                                                                                                                                                                                                                                                                                                                                        | 177.13                                        |
| Max speed              | km/h                                                                                                                                                                                                                                                                                                                                                                                                                                                                                                                                                                                                                                                                                                   | 90                                            |
| Axle Load              | kg                                                                                                                                                                                                                                                                                                                                                                                                                                                                                                                                                                                                                                                                                                     | 7000/16000                                    |
| Tire specification     | 12R22.5 / 7<br>units                                                                                                                                                                                                                                                                                                                                                                                                                                                                                                                                                                                                                                                                                   | Number of axles 2                             |
| Engine performance     | Manufacturer                                                                                                                                                                                                                                                                                                                                                                                                                                                                                                                                                                                                                                                                                           | WEICHAI                                       |
|                        | Model                                                                                                                                                                                                                                                                                                                                                                                                                                                                                                                                                                                                                                                                                                  | WD615.62                                      |
|                        | Emission/kw                                                                                                                                                                                                                                                                                                                                                                                                                                                                                                                                                                                                                                                                                            | 9726ml/196Kw, 266Hp                           |
|                        | Туре                                                                                                                                                                                                                                                                                                                                                                                                                                                                                                                                                                                                                                                                                                   | Diesel, 6 cylinder , direct-line, turbocharge |
|                        | l ybe                                                                                                                                                                                                                                                                                                                                                                                                                                                                                                                                                                                                                                                                                                  | and water cooling                             |
|                        | Rate speed                                                                                                                                                                                                                                                                                                                                                                                                                                                                                                                                                                                                                                                                                             | 2200 r/min                                    |
|                        | Max torque/<br>speed                                                                                                                                                                                                                                                                                                                                                                                                                                                                                                                                                                                                                                                                                   | 1100N.m /1100-1600 r/min                      |
| Transmission           |                                                                                                                                                                                                                                                                                                                                                                                                                                                                                                                                                                                                                                                                                                        | Power steer Yes                               |
| Standard Configuration | HW76 new front cab; WD615.62 engine; HW15710 gearbox+HW70 flange type power take-off; VGD75 front axle (drum); MCX16ZG single rear axle (drum); Speed ratio 4.803; Double layered frame (8+5/300); Front and rear standard version with multiple leaf springs (10/9+6); ECO108 steering gear; Standard version exhaust system; Without ABS; High mounted bumper (metal); Ordinary wheels; 12R22.5 TFT instrument (in English);  Top configuration: standard 4 tons of lifting, 8 tons of lifting cylinder, mainbed 4.2 m can bear about 15 tons, auxiliary board, 1.5 meters can bear about 4 tons, flip tail 1.65m can bear about 2 tons, suitable for a variety of road conditions excavator trailer |                                               |
|                        | transport and u                                                                                                                                                                                                                                                                                                                                                                                                                                                                                                                                                                                                                                                                                        | rban road construction machinery transfer     |