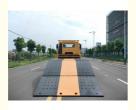

#### 6 wheels Chinese winch support wrecker bed road rescue truck

The full name of a road clearing vehicle is a road clearing vehicle, also known as a trailer, road rescue vehicle, or towing vehicle. It has multiple functions such as lifting, pulling, and lifting. The clearing vehicle is mainly used for road malfunctioning vehicles, urban illegal vehicles, and emergency rescue. Obstacle clearing vehicles are mainly classified into: trailer connected type, trailer separated type, one trailer one type, flat one trailer two type, multifunctional obstacle clearing vehicle, hydraulic automatic clamping type

#### Main Technical specification

| ITEM                   | UNIT                                                                                                                                                                                                                                                                                                                                                                                                                                                                                                                                                                                                                                                                                                   | PARAMETER                                     |
|------------------------|--------------------------------------------------------------------------------------------------------------------------------------------------------------------------------------------------------------------------------------------------------------------------------------------------------------------------------------------------------------------------------------------------------------------------------------------------------------------------------------------------------------------------------------------------------------------------------------------------------------------------------------------------------------------------------------------------------|-----------------------------------------------|
| Vehicle                |                                                                                                                                                                                                                                                                                                                                                                                                                                                                                                                                                                                                                                                                                                        | Sinotruck wrecker bed truck                   |
| Overall dimensions     | mm                                                                                                                                                                                                                                                                                                                                                                                                                                                                                                                                                                                                                                                                                                     | 8570x2550x2830                                |
| Flat dimension         | mm                                                                                                                                                                                                                                                                                                                                                                                                                                                                                                                                                                                                                                                                                                     | 7000×2400                                     |
| Total weight           | kg                                                                                                                                                                                                                                                                                                                                                                                                                                                                                                                                                                                                                                                                                                     | 18000                                         |
| Curb weight            | 1.9                                                                                                                                                                                                                                                                                                                                                                                                                                                                                                                                                                                                                                                                                                    | 10420                                         |
| Wheel base             | mm                                                                                                                                                                                                                                                                                                                                                                                                                                                                                                                                                                                                                                                                                                     | 4600                                          |
| F/R track base         |                                                                                                                                                                                                                                                                                                                                                                                                                                                                                                                                                                                                                                                                                                        | 1870/1800                                     |
| F/R suspension         |                                                                                                                                                                                                                                                                                                                                                                                                                                                                                                                                                                                                                                                                                                        | 1410/3200                                     |
| Approach/departure     |                                                                                                                                                                                                                                                                                                                                                                                                                                                                                                                                                                                                                                                                                                        | 17/10                                         |
| angle                  |                                                                                                                                                                                                                                                                                                                                                                                                                                                                                                                                                                                                                                                                                                        | 177.13                                        |
| Max speed              | km/h                                                                                                                                                                                                                                                                                                                                                                                                                                                                                                                                                                                                                                                                                                   | 90                                            |
| Axle Load              | kg                                                                                                                                                                                                                                                                                                                                                                                                                                                                                                                                                                                                                                                                                                     | 7000/16000                                    |
| Tire specification     | 12R22.5 / 7<br>units                                                                                                                                                                                                                                                                                                                                                                                                                                                                                                                                                                                                                                                                                   | Number of axles 2                             |
| Engine performance     | Manufacturer                                                                                                                                                                                                                                                                                                                                                                                                                                                                                                                                                                                                                                                                                           | WEICHAI                                       |
|                        | Model                                                                                                                                                                                                                                                                                                                                                                                                                                                                                                                                                                                                                                                                                                  | WD615.62                                      |
|                        | Emission/kw                                                                                                                                                                                                                                                                                                                                                                                                                                                                                                                                                                                                                                                                                            | 9726ml/196Kw, 266Hp                           |
|                        | Туре                                                                                                                                                                                                                                                                                                                                                                                                                                                                                                                                                                                                                                                                                                   | Diesel, 6 cylinder , direct-line, turbocharge |
|                        | l ybe                                                                                                                                                                                                                                                                                                                                                                                                                                                                                                                                                                                                                                                                                                  | and water cooling                             |
|                        | Rate speed                                                                                                                                                                                                                                                                                                                                                                                                                                                                                                                                                                                                                                                                                             | 2200 r/min                                    |
|                        | Max torque/<br>speed                                                                                                                                                                                                                                                                                                                                                                                                                                                                                                                                                                                                                                                                                   | 1100N.m /1100-1600 r/min                      |
| Transmission           |                                                                                                                                                                                                                                                                                                                                                                                                                                                                                                                                                                                                                                                                                                        | Power steer Yes                               |
| Standard Configuration | HW76 new front cab; WD615.62 engine; HW15710 gearbox+HW70 flange type power take-off; VGD75 front axle (drum); MCX16ZG single rear axle (drum); Speed ratio 4.803; Double layered frame (8+5/300); Front and rear standard version with multiple leaf springs (10/9+6); ECO108 steering gear; Standard version exhaust system; Without ABS; High mounted bumper (metal); Ordinary wheels; 12R22.5 TFT instrument (in English);  Top configuration: standard 4 tons of lifting, 8 tons of lifting cylinder, mainbed 4.2 m can bear about 15 tons, auxiliary board, 1.5 meters can bear about 4 tons, flip tail 1.65m can bear about 2 tons, suitable for a variety of road conditions excavator trailer |                                               |
|                        | transport and u                                                                                                                                                                                                                                                                                                                                                                                                                                                                                                                                                                                                                                                                                        | rban road construction machinery transfer     |