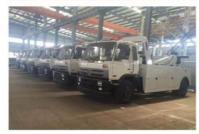

# 6 Wheels Sinotruck Howo Wrrcker Bed Winch Support Excavator Loading Road Rescue Truck

#### 6 wheels Chinese winch support wrecker bed road rescue truck

The full name of a road clearing vehicle is a road clearing vehicle, also known as a trailer, road rescue vehicle, or towing vehicle. It has multiple functions such as lifting, pulling, and lifting. The clearing vehicle is mainly used for road malfunctioning vehicles, urban illegal vehicles, and emergency rescue. Obstacle clearing vehicles are mainly classified into: trailer connected type, trailer separated type, one trailer one type, flat one trailer two type, multifunctional obstacle clearing vehicle, hydraulic automatic clamping type