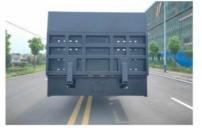

#### **Product Specification**

. Item: Wrecker Bed Truck 8500X2500X2800 Dimension: . Loading Capacity: 10-15 Tons Total Weight: 18 Tons 12R22 5 . Tire Model: . Engine: WD615.62 · Winch: 5 Tons . Main Bed: 5 M • Fold Bed: 1.5 M

#### Main Technical specification

| ITEM                   | UNIT                                                                                                                                                                                                                                                                                                                                                                                                                                                                                                                                                                                                                                                                                                   | PARAMETER                                     |
|------------------------|--------------------------------------------------------------------------------------------------------------------------------------------------------------------------------------------------------------------------------------------------------------------------------------------------------------------------------------------------------------------------------------------------------------------------------------------------------------------------------------------------------------------------------------------------------------------------------------------------------------------------------------------------------------------------------------------------------|-----------------------------------------------|
| Vehicle                |                                                                                                                                                                                                                                                                                                                                                                                                                                                                                                                                                                                                                                                                                                        | Sinotruck wrecker bed truck                   |
| Overall dimensions     | mm                                                                                                                                                                                                                                                                                                                                                                                                                                                                                                                                                                                                                                                                                                     | 8570x2550x2830                                |
| Flat dimension         | mm                                                                                                                                                                                                                                                                                                                                                                                                                                                                                                                                                                                                                                                                                                     | 7000×2400                                     |
| Total weight           | kg                                                                                                                                                                                                                                                                                                                                                                                                                                                                                                                                                                                                                                                                                                     | 18000                                         |
| Curb weight            | 1.9                                                                                                                                                                                                                                                                                                                                                                                                                                                                                                                                                                                                                                                                                                    | 10420                                         |
| Wheel base             | mm                                                                                                                                                                                                                                                                                                                                                                                                                                                                                                                                                                                                                                                                                                     | 4600                                          |
| F/R track base         |                                                                                                                                                                                                                                                                                                                                                                                                                                                                                                                                                                                                                                                                                                        | 1870/1800                                     |
| F/R suspension         |                                                                                                                                                                                                                                                                                                                                                                                                                                                                                                                                                                                                                                                                                                        | 1410/3200                                     |
| Approach/departure     |                                                                                                                                                                                                                                                                                                                                                                                                                                                                                                                                                                                                                                                                                                        | 17/10                                         |
| angle                  |                                                                                                                                                                                                                                                                                                                                                                                                                                                                                                                                                                                                                                                                                                        | 177.13                                        |
| Max speed              | km/h                                                                                                                                                                                                                                                                                                                                                                                                                                                                                                                                                                                                                                                                                                   | 90                                            |
| Axle Load              | kg                                                                                                                                                                                                                                                                                                                                                                                                                                                                                                                                                                                                                                                                                                     | 7000/16000                                    |
| Tire specification     | 12R22.5 / 7<br>units                                                                                                                                                                                                                                                                                                                                                                                                                                                                                                                                                                                                                                                                                   | Number of axles 2                             |
| Engine performance     | Manufacturer                                                                                                                                                                                                                                                                                                                                                                                                                                                                                                                                                                                                                                                                                           | WEICHAI                                       |
|                        | Model                                                                                                                                                                                                                                                                                                                                                                                                                                                                                                                                                                                                                                                                                                  | WD615.62                                      |
|                        | Emission/kw                                                                                                                                                                                                                                                                                                                                                                                                                                                                                                                                                                                                                                                                                            | 9726ml/196Kw, 266Hp                           |
|                        | Туре                                                                                                                                                                                                                                                                                                                                                                                                                                                                                                                                                                                                                                                                                                   | Diesel, 6 cylinder , direct-line, turbocharge |
|                        | l ybe                                                                                                                                                                                                                                                                                                                                                                                                                                                                                                                                                                                                                                                                                                  | and water cooling                             |
|                        | Rate speed                                                                                                                                                                                                                                                                                                                                                                                                                                                                                                                                                                                                                                                                                             | 2200 r/min                                    |
|                        | Max torque/<br>speed                                                                                                                                                                                                                                                                                                                                                                                                                                                                                                                                                                                                                                                                                   | 1100N.m /1100-1600 r/min                      |
| Transmission           |                                                                                                                                                                                                                                                                                                                                                                                                                                                                                                                                                                                                                                                                                                        | Power steer Yes                               |
| Standard Configuration | HW76 new front cab; WD615.62 engine; HW15710 gearbox+HW70 flange type power take-off; VGD75 front axle (drum); MCX16ZG single rear axle (drum); Speed ratio 4.803; Double layered frame (8+5/300); Front and rear standard version with multiple leaf springs (10/9+6); ECO108 steering gear; Standard version exhaust system; Without ABS; High mounted bumper (metal); Ordinary wheels; 12R22.5 TFT instrument (in English);  Top configuration: standard 4 tons of lifting, 8 tons of lifting cylinder, mainbed 4.2 m can bear about 15 tons, auxiliary board, 1.5 meters can bear about 4 tons, flip tail 1.65m can bear about 2 tons, suitable for a variety of road conditions excavator trailer |                                               |
|                        | transport and u                                                                                                                                                                                                                                                                                                                                                                                                                                                                                                                                                                                                                                                                                        | rban road construction machinery transfer     |