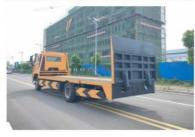

#### 6 wheels Chinese winch support wrecker bed road rescue truck

The full name of a road clearing vehicle is a road clearing vehicle, also known as a trailer, road rescue vehicle, or towing vehicle. It has multiple functions such as lifting, pulling, and lifting. The clearing vehicle is mainly used for road malfunctioning vehicles, urban illegal vehicles, and emergency rescue. Obstacle clearing vehicles are mainly classified into: trailer connected type, trailer separated type, one trailer one type, flat one trailer two type, multifunctional obstacle clearing vehicle, hydraulic automatic clamping type

#### Main Technical specification

| ITEM                   | UNIT                                                                                                                                                                                                                                                                                                                                                                                                                                                                                                                                                                                                                                                                                                   | PARAMETER                                     |
|------------------------|--------------------------------------------------------------------------------------------------------------------------------------------------------------------------------------------------------------------------------------------------------------------------------------------------------------------------------------------------------------------------------------------------------------------------------------------------------------------------------------------------------------------------------------------------------------------------------------------------------------------------------------------------------------------------------------------------------|-----------------------------------------------|
| Vehicle                |                                                                                                                                                                                                                                                                                                                                                                                                                                                                                                                                                                                                                                                                                                        | Sinotruck wrecker bed truck                   |
| Overall dimensions     | mm                                                                                                                                                                                                                                                                                                                                                                                                                                                                                                                                                                                                                                                                                                     | 8570x2550x2830                                |
| Flat dimension         | mm                                                                                                                                                                                                                                                                                                                                                                                                                                                                                                                                                                                                                                                                                                     | 7000×2400                                     |
| Total weight           | kg                                                                                                                                                                                                                                                                                                                                                                                                                                                                                                                                                                                                                                                                                                     | 18000                                         |
| Curb weight            | 1.9                                                                                                                                                                                                                                                                                                                                                                                                                                                                                                                                                                                                                                                                                                    | 10420                                         |
| Wheel base             | mm                                                                                                                                                                                                                                                                                                                                                                                                                                                                                                                                                                                                                                                                                                     | 4600                                          |
| F/R track base         |                                                                                                                                                                                                                                                                                                                                                                                                                                                                                                                                                                                                                                                                                                        | 1870/1800                                     |
| F/R suspension         |                                                                                                                                                                                                                                                                                                                                                                                                                                                                                                                                                                                                                                                                                                        | 1410/3200                                     |
| Approach/departure     |                                                                                                                                                                                                                                                                                                                                                                                                                                                                                                                                                                                                                                                                                                        | 17/10                                         |
| angle                  |                                                                                                                                                                                                                                                                                                                                                                                                                                                                                                                                                                                                                                                                                                        | 177.13                                        |
| Max speed              | km/h                                                                                                                                                                                                                                                                                                                                                                                                                                                                                                                                                                                                                                                                                                   | 90                                            |
| Axle Load              | kg                                                                                                                                                                                                                                                                                                                                                                                                                                                                                                                                                                                                                                                                                                     | 7000/16000                                    |
| Tire specification     | 12R22.5 / 7<br>units                                                                                                                                                                                                                                                                                                                                                                                                                                                                                                                                                                                                                                                                                   | Number of axles 2                             |
| Engine performance     | Manufacturer                                                                                                                                                                                                                                                                                                                                                                                                                                                                                                                                                                                                                                                                                           | WEICHAI                                       |
|                        | Model                                                                                                                                                                                                                                                                                                                                                                                                                                                                                                                                                                                                                                                                                                  | WD615.62                                      |
|                        | Emission/kw                                                                                                                                                                                                                                                                                                                                                                                                                                                                                                                                                                                                                                                                                            | 9726ml/196Kw, 266Hp                           |
|                        | Туре                                                                                                                                                                                                                                                                                                                                                                                                                                                                                                                                                                                                                                                                                                   | Diesel, 6 cylinder , direct-line, turbocharge |
|                        | l ybe                                                                                                                                                                                                                                                                                                                                                                                                                                                                                                                                                                                                                                                                                                  | and water cooling                             |
|                        | Rate speed                                                                                                                                                                                                                                                                                                                                                                                                                                                                                                                                                                                                                                                                                             | 2200 r/min                                    |
|                        | Max torque/<br>speed                                                                                                                                                                                                                                                                                                                                                                                                                                                                                                                                                                                                                                                                                   | 1100N.m /1100-1600 r/min                      |
| Transmission           |                                                                                                                                                                                                                                                                                                                                                                                                                                                                                                                                                                                                                                                                                                        | Power steer Yes                               |
| Standard Configuration | HW76 new front cab; WD615.62 engine; HW15710 gearbox+HW70 flange type power take-off; VGD75 front axle (drum); MCX16ZG single rear axle (drum); Speed ratio 4.803; Double layered frame (8+5/300); Front and rear standard version with multiple leaf springs (10/9+6); ECO108 steering gear; Standard version exhaust system; Without ABS; High mounted bumper (metal); Ordinary wheels; 12R22.5 TFT instrument (in English);  Top configuration: standard 4 tons of lifting, 8 tons of lifting cylinder, mainbed 4.2 m can bear about 15 tons, auxiliary board, 1.5 meters can bear about 4 tons, flip tail 1.65m can bear about 2 tons, suitable for a variety of road conditions excavator trailer |                                               |
|                        | transport and u                                                                                                                                                                                                                                                                                                                                                                                                                                                                                                                                                                                                                                                                                        | rban road construction machinery transfer     |