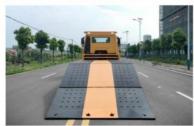

#### 6 wheels Chinese winch support wrecker bed road rescue truck

The full name of a road clearing vehicle is a road clearing vehicle, also known as a trailer, road rescue vehicle, or towing vehicle. It has multiple functions such as lifting, pulling, and lifting. The clearing vehicle is mainly used for road malfunctioning vehicles, urban illegal vehicles, and emergency rescue. Obstacle clearing vehicles are mainly classified into: trailer connected type, trailer separated type, one trailer one type, flat one trailer two type, multifunctional obstacle clearing vehicle, hydraulic automatic clamping type

#### Main Technical specification

| ITEM                   | UNIT                                                                                                                                                                                                                                                                                                                                                                                                                                                                                                                                                                                                                                                                                                   | PARAMETER                                     |
|------------------------|--------------------------------------------------------------------------------------------------------------------------------------------------------------------------------------------------------------------------------------------------------------------------------------------------------------------------------------------------------------------------------------------------------------------------------------------------------------------------------------------------------------------------------------------------------------------------------------------------------------------------------------------------------------------------------------------------------|-----------------------------------------------|
| Vehicle                |                                                                                                                                                                                                                                                                                                                                                                                                                                                                                                                                                                                                                                                                                                        | Sinotruck wrecker bed truck                   |
| Overall dimensions     | mm                                                                                                                                                                                                                                                                                                                                                                                                                                                                                                                                                                                                                                                                                                     | 8570x2550x2830                                |
| Flat dimension         | mm                                                                                                                                                                                                                                                                                                                                                                                                                                                                                                                                                                                                                                                                                                     | 7000×2400                                     |
| Total weight           | kg                                                                                                                                                                                                                                                                                                                                                                                                                                                                                                                                                                                                                                                                                                     | 18000                                         |
| Curb weight            | 1.9                                                                                                                                                                                                                                                                                                                                                                                                                                                                                                                                                                                                                                                                                                    | 10420                                         |
| Wheel base             | mm                                                                                                                                                                                                                                                                                                                                                                                                                                                                                                                                                                                                                                                                                                     | 4600                                          |
| F/R track base         |                                                                                                                                                                                                                                                                                                                                                                                                                                                                                                                                                                                                                                                                                                        | 1870/1800                                     |
| F/R suspension         |                                                                                                                                                                                                                                                                                                                                                                                                                                                                                                                                                                                                                                                                                                        | 1410/3200                                     |
| Approach/departure     |                                                                                                                                                                                                                                                                                                                                                                                                                                                                                                                                                                                                                                                                                                        | 17/10                                         |
| angle                  |                                                                                                                                                                                                                                                                                                                                                                                                                                                                                                                                                                                                                                                                                                        | 177.13                                        |
| Max speed              | km/h                                                                                                                                                                                                                                                                                                                                                                                                                                                                                                                                                                                                                                                                                                   | 90                                            |
| Axle Load              | kg                                                                                                                                                                                                                                                                                                                                                                                                                                                                                                                                                                                                                                                                                                     | 7000/16000                                    |
| Tire specification     | 12R22.5 / 7<br>units                                                                                                                                                                                                                                                                                                                                                                                                                                                                                                                                                                                                                                                                                   | Number of axles 2                             |
| Engine performance     | Manufacturer                                                                                                                                                                                                                                                                                                                                                                                                                                                                                                                                                                                                                                                                                           | WEICHAI                                       |
|                        | Model                                                                                                                                                                                                                                                                                                                                                                                                                                                                                                                                                                                                                                                                                                  | WD615.62                                      |
|                        | Emission/kw                                                                                                                                                                                                                                                                                                                                                                                                                                                                                                                                                                                                                                                                                            | 9726ml/196Kw, 266Hp                           |
|                        | Туре                                                                                                                                                                                                                                                                                                                                                                                                                                                                                                                                                                                                                                                                                                   | Diesel, 6 cylinder , direct-line, turbocharge |
|                        | l ybe                                                                                                                                                                                                                                                                                                                                                                                                                                                                                                                                                                                                                                                                                                  | and water cooling                             |
|                        | Rate speed                                                                                                                                                                                                                                                                                                                                                                                                                                                                                                                                                                                                                                                                                             | 2200 r/min                                    |
|                        | Max torque/<br>speed                                                                                                                                                                                                                                                                                                                                                                                                                                                                                                                                                                                                                                                                                   | 1100N.m /1100-1600 r/min                      |
| Transmission           |                                                                                                                                                                                                                                                                                                                                                                                                                                                                                                                                                                                                                                                                                                        | Power steer Yes                               |
| Standard Configuration | HW76 new front cab; WD615.62 engine; HW15710 gearbox+HW70 flange type power take-off; VGD75 front axle (drum); MCX16ZG single rear axle (drum); Speed ratio 4.803; Double layered frame (8+5/300); Front and rear standard version with multiple leaf springs (10/9+6); ECO108 steering gear; Standard version exhaust system; Without ABS; High mounted bumper (metal); Ordinary wheels; 12R22.5 TFT instrument (in English);  Top configuration: standard 4 tons of lifting, 8 tons of lifting cylinder, mainbed 4.2 m can bear about 15 tons, auxiliary board, 1.5 meters can bear about 4 tons, flip tail 1.65m can bear about 2 tons, suitable for a variety of road conditions excavator trailer |                                               |
|                        | transport and u                                                                                                                                                                                                                                                                                                                                                                                                                                                                                                                                                                                                                                                                                        | rban road construction machinery transfer     |