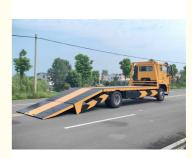

#### 6 wheels Chinese winch support wrecker bed road rescue truck

The full name of a road clearing vehicle is a road clearing vehicle, also known as a trailer, road rescue vehicle, or towing vehicle. It has multiple functions such as lifting, pulling, and lifting. The clearing vehicle is mainly used for road malfunctioning vehicles, urban illegal vehicles, and emergency rescue. Obstacle clearing vehicles are mainly classified into: trailer connected type, trailer separated type, one trailer one type, flat one trailer two type, multifunctional obstacle clearing vehicle, hydraulic automatic clamping type

#### Main Technical specification

| ITEM                   | UNIT                                                                                                                                                                                                                                                                                                                                                                                                                                                                                                                                                                                                                                                                                                   | PARAMETER                                     |
|------------------------|--------------------------------------------------------------------------------------------------------------------------------------------------------------------------------------------------------------------------------------------------------------------------------------------------------------------------------------------------------------------------------------------------------------------------------------------------------------------------------------------------------------------------------------------------------------------------------------------------------------------------------------------------------------------------------------------------------|-----------------------------------------------|
| Vehicle                |                                                                                                                                                                                                                                                                                                                                                                                                                                                                                                                                                                                                                                                                                                        | Sinotruck wrecker bed truck                   |
| Overall dimensions     | mm                                                                                                                                                                                                                                                                                                                                                                                                                                                                                                                                                                                                                                                                                                     | 8570x2550x2830                                |
| Flat dimension         | mm                                                                                                                                                                                                                                                                                                                                                                                                                                                                                                                                                                                                                                                                                                     | 7000×2400                                     |
| Total weight           | kg                                                                                                                                                                                                                                                                                                                                                                                                                                                                                                                                                                                                                                                                                                     | 18000                                         |
| Curb weight            | 1.9                                                                                                                                                                                                                                                                                                                                                                                                                                                                                                                                                                                                                                                                                                    | 10420                                         |
| Wheel base             | mm                                                                                                                                                                                                                                                                                                                                                                                                                                                                                                                                                                                                                                                                                                     | 4600                                          |
| F/R track base         |                                                                                                                                                                                                                                                                                                                                                                                                                                                                                                                                                                                                                                                                                                        | 1870/1800                                     |
| F/R suspension         |                                                                                                                                                                                                                                                                                                                                                                                                                                                                                                                                                                                                                                                                                                        | 1410/3200                                     |
| Approach/departure     |                                                                                                                                                                                                                                                                                                                                                                                                                                                                                                                                                                                                                                                                                                        | 17/10                                         |
| angle                  |                                                                                                                                                                                                                                                                                                                                                                                                                                                                                                                                                                                                                                                                                                        | 177.13                                        |
| Max speed              | km/h                                                                                                                                                                                                                                                                                                                                                                                                                                                                                                                                                                                                                                                                                                   | 90                                            |
| Axle Load              | kg                                                                                                                                                                                                                                                                                                                                                                                                                                                                                                                                                                                                                                                                                                     | 7000/16000                                    |
| Tire specification     | 12R22.5 / 7<br>units                                                                                                                                                                                                                                                                                                                                                                                                                                                                                                                                                                                                                                                                                   | Number of axles 2                             |
| Engine performance     | Manufacturer                                                                                                                                                                                                                                                                                                                                                                                                                                                                                                                                                                                                                                                                                           | WEICHAI                                       |
|                        | Model                                                                                                                                                                                                                                                                                                                                                                                                                                                                                                                                                                                                                                                                                                  | WD615.62                                      |
|                        | Emission/kw                                                                                                                                                                                                                                                                                                                                                                                                                                                                                                                                                                                                                                                                                            | 9726ml/196Kw, 266Hp                           |
|                        | Туре                                                                                                                                                                                                                                                                                                                                                                                                                                                                                                                                                                                                                                                                                                   | Diesel, 6 cylinder , direct-line, turbocharge |
|                        | l ybe                                                                                                                                                                                                                                                                                                                                                                                                                                                                                                                                                                                                                                                                                                  | and water cooling                             |
|                        | Rate speed                                                                                                                                                                                                                                                                                                                                                                                                                                                                                                                                                                                                                                                                                             | 2200 r/min                                    |
|                        | Max torque/<br>speed                                                                                                                                                                                                                                                                                                                                                                                                                                                                                                                                                                                                                                                                                   | 1100N.m /1100-1600 r/min                      |
| Transmission           |                                                                                                                                                                                                                                                                                                                                                                                                                                                                                                                                                                                                                                                                                                        | Power steer Yes                               |
| Standard Configuration | HW76 new front cab; WD615.62 engine; HW15710 gearbox+HW70 flange type power take-off; VGD75 front axle (drum); MCX16ZG single rear axle (drum); Speed ratio 4.803; Double layered frame (8+5/300); Front and rear standard version with multiple leaf springs (10/9+6); ECO108 steering gear; Standard version exhaust system; Without ABS; High mounted bumper (metal); Ordinary wheels; 12R22.5 TFT instrument (in English);  Top configuration: standard 4 tons of lifting, 8 tons of lifting cylinder, mainbed 4.2 m can bear about 15 tons, auxiliary board, 1.5 meters can bear about 4 tons, flip tail 1.65m can bear about 2 tons, suitable for a variety of road conditions excavator trailer |                                               |
|                        | transport and u                                                                                                                                                                                                                                                                                                                                                                                                                                                                                                                                                                                                                                                                                        | rban road construction machinery transfer     |