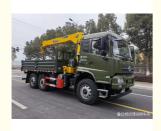

# 6X6 6WD Military Army Use 5 Tons 10 Tons Xcmg Arm Extend Crane Truck

## **Basic Information**

• Place of Origin: Hubei

Brand Name: DONGFENG

Certification: ccc

Model Number: DFL5250SCD

• Minimum Order Quantity: 1

• Price: 67800

Packaging Details: nude with waxing
Delivery Time: 30-35 working days
Payment Terms: L/C, T/T, Western Union
Supply Ability: 50 units per month



## **Product Specification**

Item Name: Crane Truck
Chassis: Dongfeng
Crane Loading: 8-10 Tons
Crane Type: Straight Arm

Support Leg: 4

• Wheelbase: 4500+1350 Mm

Lifting Height: 15.5m
Working Radius: 13.5m
Crane Model: SQS200
Crane Brand: XCMG
Drive Model: 6X6

Highlight: 5 tons 10 tons Crane Truck,
 Xcmg Arm Extend Crane Truck



## More Images









## **Product Description**

### 6X6 Dongfeng 260hp Engine 8 tons XCMG Straight arm truck mounted crane truck

The official name of the truck mounted crane is the truck mounted crane transport vehicle, which is a device that uses hydraulic lifting and telescopic systems to lift, rotate, and hoist goods. It is usually assembled on cargo trucks. It is widely used for the hoisting and transportation of infrastructure materials and other equipment in municipal construction, coal mining engineering, landscaping, and other fields.

Truck mounted crane is a type of transportation vehicle that combines a truck mounted crane and a chassis. It is composed of a crane arm, a turntable, a frame, legs, and other parts. The mechanical action of the crane is achieved through the actions of mechanis