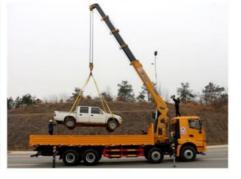

|
| Max outreach                     | 13.5 m                     |
| Max lifting height               | 15.5 m                     |
| Oil tank capacity                | 200 L                      |
| Max pressure of hydraulic system | 26 mpa                     |
| Recommended pump capacity        | 63/50+50 L/min             |
| Installation space               | 1200 mm                    |
| Slewing angle                    | 360 °                      |
| Crane weight                     | 3450 kg                    |
| Stabilizer spread                | 2300-5700 mm               |
| Support leg                      | yes                        |





## DONGFENG 6X6 Crane Truck Image









## Crane Truck Working Stock









Crane Truck Working Working













## Export













Hubei iTruck Import and Export Trading Co., Ltd



0086 19947597881





ROOM B1084 FLOOR 9TH-14TH, BUILDING A, BAOYE CENTER, NO. 31ST, JIANSHE FIRST ROAD, QINGSHAN DISTRICT, WUHAN