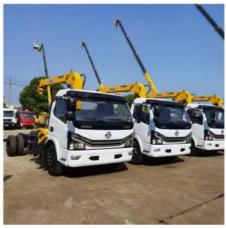

rque                       | 200 kN.m                   |
| Max outreach                     | 13.5 m                     |
| Max lifting height               | 15.5 m                     |
| Oil tank capacity                | 200 L                      |
| Max pressure of hydraulic system | 26 mpa                     |
| Recommended pump capacity        | 63/50+50 L/min             |
| Installation space               | 1200 mm                    |
| Slewing angle                    | 360 °                      |
| Crane weight                     | 3450 kg                    |
| Stabilizer spread                | 2300-5700 mm               |
| Support leg                      | yes                        |





## DONGFENG 6X6 Crane Truck Image









## Crane Truck Working Stock









Crane Truck Working Working













## Export













Hubei iTruck Import and Export Trading Co., Ltd



0086 19947597881





ROOM B1084 FLOOR 9TH-14TH, BUILDING A, BAOYE CENTER, NO. 31ST, JIANSHE FIRST ROAD, QINGSHAN DISTRICT, WUHAN