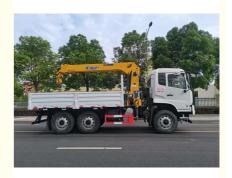

## DONGFENG 6X6 Crane Truck Image

### 6X6 Dongfeng 260hp Engine 8 tons XCMG Straight arm truck mounted crane truck

The official name of the truck mounted crane is the truck mounted crane transport vehicle, which is a device that uses hydraulic lifting and telescopic systems to lift, rotate, and hoist goods. It is usually assembled on cargo trucks. It is widely used for the hoisting and transportation of infrastructure materials and other equipment in municipal construction, coal mining engineering, landscaping, and other fields.

## **Product Specification**

Item Name: Crane Truck
Chassis: Dongfeng
Crane Loading: 8-10 Tons
Crane Type: Straight Arm

Support Leg: 4

• Wheelbase: 4500+1350 Mm

Lifting Height: 15.5m
Working Radius: 13.5m
Crane Model: SQS200
Crane Brand: XCMG
Drive Model: 6X6