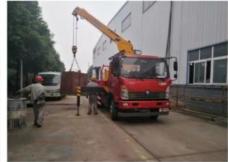

|
| Max outreach                     | 13.5 m                     |
| Max lifting height               | 15.5 m                     |
| Oil tank capacity                | 200 L                      |
| Max pressure of hydraulic system | 26 mpa                     |
| Recommended pump capacity        | 63/50+50 L/min             |
| Installation space               | 1200 mm                    |
| Slewing angle                    | 360 °                      |
| Crane weight                     | 3450 kg                    |
| Stabilizer spread                | 2300-5700 mm               |
| Support leg                      | yes                        |





## DONGFENG 6X6 Crane Truck Image









## Crane Truck Working Stock









Crane Truck Working Working













## Export













Hubei iTruck Import and Export Trading Co., Ltd



0086 19947597881





ROOM B1084 FLOOR 9TH-14TH, BUILDING A, BAOYE CENTER, NO. 31ST, JIANSHE FIRST ROAD, QINGSHAN DISTRICT, WUHAN