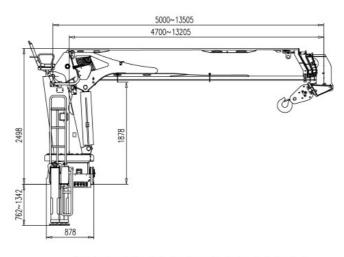

## **Product Specification**

Item Name: Crane Truck
Chassis: Dongfeng
Crane Loading: 8-10 Tons
Crane Type: Straight Arm

Support Leg: 4

• Wheelbase: 4500+1350 Mm

Lifting Height: 15.5m
Working Radius: 13.5m
Crane Model: SQS200
Crane Brand: XCMG
Drive Model: 6X6

#### Main Technical specification

| Overview                    |                                     |
|-----------------------------|-------------------------------------|
| Name                        | 8 tons Dongfeng Crane Truck         |
| Dimension(LxWxH)            | 9250x2500x3750 mm                   |
| Total Mass                  | 25000 kg                            |
| Rated Payload               | 13500 kg                            |
| Kerb Weight                 | 11500 kg                            |
| Passenger                   | 3                                   |
| Approach/Departure Angle    | 16°/12 °                            |
| The Parameters of Chassis   |                                     |
| Manufacture/Model           | DFL1250A8                           |
| Driving Type                | 6x6                                 |
| Wheel Base                  | 4500+1350 mm                        |
| Gearbox                     | 9JS119T-B                           |
| Front/Rear Track            | 2011/1860 mm                        |
| Tyre model                  | 12.00R20                            |
| The Number of Tyre          | 8+1 (spare tyre)                    |
| Front/Rear Suspension       | 1350/2200 mm                        |
| Axles Loading               | Front Man 6 T Rear Man 10 T/10 T    |
| Oil Tank                    | 350L Iron                           |
| The Parameters of Engine    |                                     |
| Manufacturer/Model          | Cummins /C260 33                    |
| Rated Power                 | 191kw/260hp                         |
| Fuel Type                   | Diesel oil                          |
| Displacement/Capacity       | 8300 ml                             |
| Emission Standard           | Eu 3                                |
| Cylinder                    | 6                                   |
| Max. Torque/ speed          | 1090N.m/ 1200rpm                    |
| Velocity                    | 2200 rpm                            |
| The Parameters of Equipment |                                     |
| Color/Logo                  | Customized                          |
| Rear bucket                 | 7000x2200x500 mm                    |
| Dump function               | NO                                  |
| Crane                       | Xcmg 8 tons straight arm, MSQS200-4 |

## XCMG 8 tons straight arm crane specifications

| Model                            | MSQS200-4 (8 tons, 4 arms) |
|----------------------------------|----------------------------|
| Max loading weight               | 8,000 kg                   |
| Max torque                       | 200 kN.m                   |
| Max outreach                     | 13.5 m                     |
| Max lifting height               | 15.5 m                     |
| Oil tank capacity                | 200 L                      |
| Max pressure of hydraulic system | 26 mpa                     |
| Recommended pump capacity        | 63/50+50 L/min             |
| Installation space               | 1200 mm                    |
| Slewing angle                    | 360 °                      |
| Crane weight                     | 3450 kg                    |
| Stabilizer spread                | 2300-5700 mm               |
| Support leg                      | yes                        |