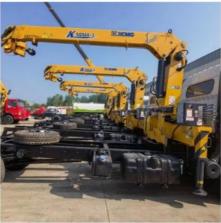

ue                       | 200 kN.m                   |
| Max outreach                     | 13.5 m                     |
| Max lifting height               | 15.5 m                     |
| Oil tank capacity                | 200 L                      |
| Max pressure of hydraulic system | 26 mpa                     |
| Recommended pump capacity        | 63/50+50 L/min             |
| Installation space               | 1200 mm                    |
| Slewing angle                    | 360 °                      |
| Crane weight                     | 3450 kg                    |
| Stabilizer spread                | 2300-5700 mm               |
| Support leg                      | yes                        |





## DONGFENG 6X6 Crane Truck Image









## Crane Truck Working Stock









Crane Truck Working Working













## Export













Hubei iTruck Import and Export Trading Co., Ltd



0086 19947597881





ROOM B1084 FLOOR 9TH-14TH, BUILDING A, BAOYE CENTER, NO. 31ST, JIANSHE FIRST ROAD, QINGSHAN DISTRICT, WUHAN