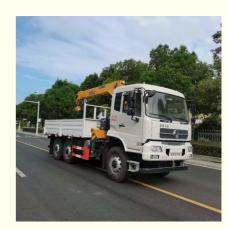

## DONGFENG 6X6 Crane Truck Image

### 6X6 Dongfeng 260hp Engine 8 tons XCMG Straight arm truck mounted crane truck

The official name of the truck mounted crane is the truck mounted crane transport vehicle, which is a device that uses hydraulic lifting and telescopic systems to lift, rotate, and hoist goods. It is usually assembled on cargo trucks. It is widely used for the hoisting and transportation of infrastructure materials and other equipment in municipal construction, coal mining engineering, landscaping, and other fields.

## **Product Specification**

Item Name: Crane Truck
Chassis: Dongfeng
Crane Loading: 8-10 Tons
Crane Type: Straight Arm

Support Leg: 4

• Wheelbase: 4500+1350 Mm

Lifting Height: 15.5m
Working Radius: 13.5m
Crane Model: SQS200
Crane Brand: XCMG
Drive Model: 6X6