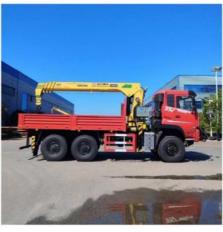

## DONGFENG 6X6 Crane Truck Image

## **Product Specification**

Item Name: Crane Truck
Chassis: Dongfeng
Crane Loading: 8-10 Tons
Crane Type: Straight Arm

Support Leg: 4

• Wheelbase: 4500+1350 Mm

Lifting Height: 15.5m
Working Radius: 13.5m
Crane Model: SQS200
Crane Brand: XCMG
Drive Model: 6X6

#### Main Technical specification

| Overview                    |                                     |
|-----------------------------|-------------------------------------|
| Name                        | 8 tons Dongfeng Crane Truck         |
| Dimension(LxWxH)            | 9250x2500x3750 mm                   |
| Total Mass                  | 25000 kg                            |
| Rated Payload               | 13500 kg                            |
| Kerb Weight                 | 11500 kg                            |
| Passenger                   | 3                                   |
| Approach/Departure Angle    | 16°/12 °                            |
| The Parameters of Chassis   |                                     |
| Manufacture/Model           | DFL1250A8                           |
| Driving Type                | 6x6                                 |
| Wheel Base                  | 4500+1350 mm                        |
| Gearbox                     | 9JS119T-B                           |
| Front/Rear Track            | 2011/1860 mm                        |
| Tyre model                  | 12.00R20                            |
| The Number of Tyre          | 8+1 (spare tyre)                    |
| Front/Rear Suspension       | 1350/2200 mm                        |
| Axles Loading               | Front Man 6 T Rear Man 10 T/10 T    |
| Oil Tank                    | 350L Iron                           |
| The Parameters of Engine    |                                     |
| Manufacturer/Model          | Cummins /C260 33                    |
| Rated Power                 | 191kw/260hp                         |
| Fuel Type                   | Diesel oil                          |
| Displacement/Capacity       | 8300 ml                             |
| Emission Standard           | Eu 3                                |
| Cylinder                    | 6                                   |
| Max. Torque/ speed          | 1090N.m/ 1200rpm                    |
| Velocity                    | 2200 rpm                            |
| The Parameters of Equipment |                                     |
| Color/Logo                  | Customized                          |
| Rear bucket                 | 7000x2200x500 mm                    |
| Dump function               | NO                                  |
| Crane                       | Xcmg 8 tons straight arm, MSQS200-4 |