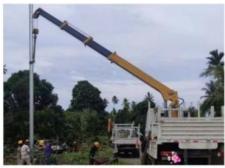

|
| Max outreach                     | 13.5 m                     |
| Max lifting height               | 15.5 m                     |
| Oil tank capacity                | 200 L                      |
| Max pressure of hydraulic system | 26 mpa                     |
| Recommended pump capacity        | 63/50+50 L/min             |
| Installation space               | 1200 mm                    |
| Slewing angle                    | 360 °                      |
| Crane weight                     | 3450 kg                    |
| Stabilizer spread                | 2300-5700 mm               |
| Support leg                      | yes                        |





## DONGFENG 6X6 Crane Truck Image









## Crane Truck Working Stock









Crane Truck Working Working













## Export













Hubei iTruck Import and Export Trading Co., Ltd



0086 19947597881





ROOM B1084 FLOOR 9TH-14TH, BUILDING A, BAOYE CENTER, NO. 31ST, JIANSHE FIRST ROAD, QINGSHAN DISTRICT, WUHAN