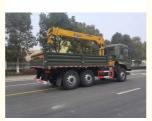

# 6X6 6WD Military Army Use 5 Tons 10 Tons Xcmg Arm Extend Crane Truck

## **Basic Information**

• Place of Origin: Hubei

Brand Name: DONGFENG

Certification: ccc

Model Number: DFL5250SCD

• Minimum Order Quantity: 1

• Price: 67800

Packaging Details: nude with waxing
Delivery Time: 30-35 working days
Payment Terms: L/C, T/T, Western Union
Supply Ability: 50 units per month



## **Product Specification**

Item Name: Crane Truck
Chassis: Dongfeng
Crane Loading: 8-10 Tons
Crane Type: Straight Arm

Support Leg: 4

• Wheelbase: 4500+1350 Mm

Lifting Height: 15.5m
Working Radius: 13.5m
Crane Model: SQS200
Crane Brand: XCMG
Drive Model: 6X6

Highlight: 5 tons 10 tons Crane Truck,
 Xcmg Arm Extend Crane Truck



## More Images









## **Product Description**

### 6X6 Dongfeng 260hp Engine 8 tons XCMG Straight arm truck mounted crane truck

The official name of the truck mounted crane is the truck mounted crane transport vehicle, which is a device that uses hydraulic lifting and telescopic systems to lift, rotate, and hoist goods. It is usually assembled on cargo trucks. It is widely used for the hoisting and transportation of infrastructure materials and other equipment in municipal construction, coal mining engineering, landscaping, and other fields.

Truck mounted crane is a type of transportation vehicle that combines a truck mounted crane and a chassis. It is composed of a crane arm, a turntable, a frame, legs, and other parts. The mechanical action of the crane is achieved through the actions of mechanisms