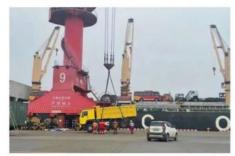

|
| Max outreach                     | 13.5 m                     |
| Max lifting height               | 15.5 m                     |
| Oil tank capacity                | 200 L                      |
| Max pressure of hydraulic system | 26 mpa                     |
| Recommended pump capacity        | 63/50+50 L/min             |
| Installation space               | 1200 mm                    |
| Slewing angle                    | 360 °                      |
| Crane weight                     | 3450 kg                    |
| Stabilizer spread                | 2300-5700 mm               |
| Support leg                      | yes                        |





## DONGFENG 6X6 Crane Truck Image









## Crane Truck Working Stock









Crane Truck Working Working













## Export













Hubei iTruck Import and Export Trading Co., Ltd



0086 19947597881





ROOM B1084 FLOOR 9TH-14TH, BUILDING A, BAOYE CENTER, NO. 31ST, JIANSHE FIRST ROAD, QINGSHAN DISTRICT, WUHAN