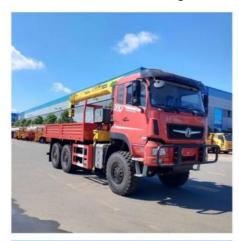

## DONGFENG 6X6 Crane Truck Image

## **Product Specification**

Item Name: Crane Truck
Chassis: Dongfeng
Crane Loading: 8-10 Tons
Crane Type: Straight Arm

Support Leg: 4

• Wheelbase: 4500+1350 Mm

Lifting Height: 15.5m
Working Radius: 13.5m
Crane Model: SQS200
Crane Brand: XCMG
Drive Model: 6X6

#### Main Technical specification

| Overview                    |                                     |
|-----------------------------|-------------------------------------|
| Name                        | 8 tons Dongfeng Crane Truck         |
| Dimension(LxWxH)            | 9250x2500x3750 mm                   |
| Total Mass                  | 25000 kg                            |
| Rated Payload               | 13500 kg                            |
| Kerb Weight                 | 11500 kg                            |
| Passenger                   | 3                                   |
| Approach/Departure Angle    | 16°/12 °                            |
| The Parameters of Chassis   |                                     |
| Manufacture/Model           | DFL1250A8                           |
| Driving Type                | 6x6                                 |
| Wheel Base                  | 4500+1350 mm                        |
| Gearbox                     | 9JS119T-B                           |
| Front/Rear Track            | 2011/1860 mm                        |
| Tyre model                  | 12.00R20                            |
| The Number of Tyre          | 8+1 (spare tyre)                    |
| Front/Rear Suspension       | 1350/2200 mm                        |
| Axles Loading               | Front Man 6 T Rear Man 10 T/10 T    |
| Oil Tank                    | 350L Iron                           |
| The Parameters of Engine    |                                     |
| Manufacturer/Model          | Cummins /C260 33                    |
| Rated Power                 | 191kw/260hp                         |
| Fuel Type                   | Diesel oil                          |
| Displacement/Capacity       | 8300 ml                             |
| Emission Standard           | Eu 3                                |
| Cylinder                    | 6                                   |
| Max. Torque/ speed          | 1090N.m/ 1200rpm                    |
| Velocity                    | 2200 rpm                            |
| The Parameters of Equipment |                                     |
| Color/Logo                  | Customized                          |
| Rear bucket                 | 7000x2200x500 mm                    |
| Dump function               | NO                                  |
| Crane                       | Xcmg 8 tons straight arm, MSQS200-4 |