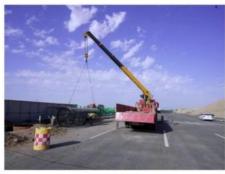

kN.m                   |
| Max outreach                     | 13.5 m                     |
| Max lifting height               | 15.5 m                     |
| Oil tank capacity                | 200 L                      |
| Max pressure of hydraulic system | 26 mpa                     |
| Recommended pump capacity        | 63/50+50 L/min             |
| Installation space               | 1200 mm                    |
| Slewing angle                    | 360 °                      |
| Crane weight                     | 3450 kg                    |
| Stabilizer spread                | 2300-5700 mm               |
| Support leg                      | yes                        |





## DONGFENG 6X6 Crane Truck Image









## Crane Truck Working Stock









Crane Truck Working Working













## Export













Hubei iTruck Import and Export Trading Co., Ltd



0086 19947597881





ROOM B1084 FLOOR 9TH-14TH, BUILDING A, BAOYE CENTER, NO. 31ST, JIANSHE FIRST ROAD, QINGSHAN DISTRICT, WUHAN