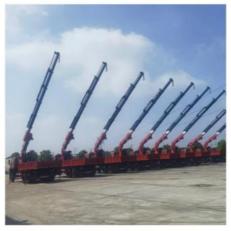

torque                       | 200 kN.m                   |
| Max outreach                     | 13.5 m                     |
| Max lifting height               | 15.5 m                     |
| Oil tank capacity                | 200 L                      |
| Max pressure of hydraulic system | 26 mpa                     |
| Recommended pump capacity        | 63/50+50 L/min             |
| Installation space               | 1200 mm                    |
| Slewing angle                    | 360 °                      |
| Crane weight                     | 3450 kg                    |
| Stabilizer spread                | 2300-5700 mm               |
| Support leg                      | yes                        |





## DONGFENG 6X6 Crane Truck Image









## Crane Truck Working Stock









Crane Truck Working Working













## Export













Hubei iTruck Import and Export Trading Co., Ltd



0086 19947597881





ROOM B1084 FLOOR 9TH-14TH, BUILDING A, BAOYE CENTER, NO. 31ST, JIANSHE FIRST ROAD, QINGSHAN DISTRICT, WUHAN