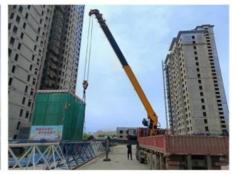

.m                   |
| Max outreach                     | 13.5 m                     |
| Max lifting height               | 15.5 m                     |
| Oil tank capacity                | 200 L                      |
| Max pressure of hydraulic system | 26 mpa                     |
| Recommended pump capacity        | 63/50+50 L/min             |
| Installation space               | 1200 mm                    |
| Slewing angle                    | 360 °                      |
| Crane weight                     | 3450 kg                    |
| Stabilizer spread                | 2300-5700 mm               |
| Support leg                      | yes                        |





## DONGFENG 6X6 Crane Truck Image









## Crane Truck Working Stock









Crane Truck Working Working













## Export













Hubei iTruck Import and Export Trading Co., Ltd



0086 19947597881





ROOM B1084 FLOOR 9TH-14TH, BUILDING A, BAOYE CENTER, NO. 31ST, JIANSHE FIRST ROAD, QINGSHAN DISTRICT, WUHAN