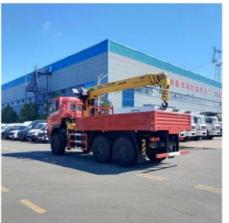

## DONGFENG 6X6 Crane Truck Image

## **Product Specification**

Item Name: Crane Truck
Chassis: Dongfeng
Crane Loading: 8-10 Tons
Crane Type: Straight Arm

Support Leg: 4

• Wheelbase: 4500+1350 Mm

Lifting Height: 15.5m
Working Radius: 13.5m
Crane Model: SQS200
Crane Brand: XCMG
Drive Model: 6X6

#### Main Technical specification

| Overview                    |                                     |
|-----------------------------|-------------------------------------|
| Name                        | 8 tons Dongfeng Crane Truck         |
| Dimension(LxWxH)            | 9250x2500x3750 mm                   |
| Total Mass                  | 25000 kg                            |
| Rated Payload               | 13500 kg                            |
| Kerb Weight                 | 11500 kg                            |
| Passenger                   | 3                                   |
| Approach/Departure Angle    | 16°/12 °                            |
| The Parameters of Chassis   |                                     |
| Manufacture/Model           | DFL1250A8                           |
| Driving Type                | 6x6                                 |
| Wheel Base                  | 4500+1350 mm                        |
| Gearbox                     | 9JS119T-B                           |
| Front/Rear Track            | 2011/1860 mm                        |
| Tyre model                  | 12.00R20                            |
| The Number of Tyre          | 8+1 (spare tyre)                    |
| Front/Rear Suspension       | 1350/2200 mm                        |
| Axles Loading               | Front Man 6 T Rear Man 10 T/10 T    |
| Oil Tank                    | 350L Iron                           |
| The Parameters of Engine    |                                     |
| Manufacturer/Model          | Cummins /C260 33                    |
| Rated Power                 | 191kw/260hp                         |
| Fuel Type                   | Diesel oil                          |
| Displacement/Capacity       | 8300 ml                             |
| Emission Standard           | Eu 3                                |
| Cylinder                    | 6                                   |
| Max. Torque/ speed          | 1090N.m/ 1200rpm                    |
| Velocity                    | 2200 rpm                            |
| The Parameters of Equipment |                                     |
| Color/Logo                  | Customized                          |
| Rear bucket                 | 7000x2200x500 mm                    |
| Dump function               | NO                                  |
| Crane                       | Xcmg 8 tons straight arm, MSQS200-4 |