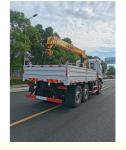

# 6X6 6WD Military Army Use 5 Tons 10 Tons Xcmg Arm Extend Crane Truck

## **Basic Information**

• Place of Origin: Hubei

Brand Name: DONGFENG

Certification: ccc

Model Number: DFL5250SCD

• Minimum Order Quantity: 1

• Price: 67800

Packaging Details: nude with waxing
Delivery Time: 30-35 working days
Payment Terms: L/C, T/T, Western Union
Supply Ability: 50 units per month



## **Product Specification**

Item Name: Crane Truck
Chassis: Dongfeng
Crane Loading: 8-10 Tons
Crane Type: Straight Arm

Support Leg: 4

• Wheelbase: 4500+1350 Mm

Lifting Height: 15.5m
Working Radius: 13.5m
Crane Model: SQS200
Crane Brand: XCMG
Drive Model: 6X6

Highlight: 5 tons 10 tons Crane Truck,
 Xcmg Arm Extend Crane Truck



## More Images









## **Product Description**

### 6X6 Dongfeng 260hp Engine 8 tons XCMG Straight arm truck mounted crane truck

The official name of the truck mounted crane is the truck mounted crane transport vehicle, which is a device that uses hydraulic lifting and telescopic systems to lift, rotate, and hoist goods. It is usually assembled on cargo trucks. It is widely used for the hoisting and transportation of infrastructure materials and other equipment in municipal construction, coal mining engineering, landscaping, and other fields.

Truck mounted crane is a type of transportation vehicle that combines a truck mounted crane and a chassis. It is composed of a crane arm, a turntable, a frame, legs, and other parts. The mechanical action of the crane is achieved through the actions of mechanisms suc