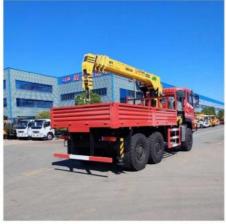

## DONGFENG 6X6 Crane Truck Image

## **Product Specification**

Item Name: Crane Truck
Chassis: Dongfeng
Crane Loading: 8-10 Tons
Crane Type: Straight Arm

Support Leg: 4

• Wheelbase: 4500+1350 Mm

Lifting Height: 15.5m
Working Radius: 13.5m
Crane Model: SQS200
Crane Brand: XCMG
Drive Model: 6X6

#### Main Technical specification

| Overview                    |                                     |
|-----------------------------|-------------------------------------|
| Name                        | 8 tons Dongfeng Crane Truck         |
| Dimension(LxWxH)            | 9250x2500x3750 mm                   |
| Total Mass                  | 25000 kg                            |
| Rated Payload               | 13500 kg                            |
| Kerb Weight                 | 11500 kg                            |
| Passenger                   | 3                                   |
| Approach/Departure Angle    | 16°/12 °                            |
| The Parameters of Chassis   |                                     |
| Manufacture/Model           | DFL1250A8                           |
| Driving Type                | 6x6                                 |
| Wheel Base                  | 4500+1350 mm                        |
| Gearbox                     | 9JS119T-B                           |
| Front/Rear Track            | 2011/1860 mm                        |
| Tyre model                  | 12.00R20                            |
| The Number of Tyre          | 8+1 (spare tyre)                    |
| Front/Rear Suspension       | 1350/2200 mm                        |
| Axles Loading               | Front Man 6 T Rear Man 10 T/10 T    |
| Oil Tank                    | 350L Iron                           |
| The Parameters of Engine    |                                     |
| Manufacturer/Model          | Cummins /C260 33                    |
| Rated Power                 | 191kw/260hp                         |
| Fuel Type                   | Diesel oil                          |
| Displacement/Capacity       | 8300 ml                             |
| Emission Standard           | Eu 3                                |
| Cylinder                    | 6                                   |
| Max. Torque/ speed          | 1090N.m/ 1200rpm                    |
| Velocity                    | 2200 rpm                            |
| The Parameters of Equipment |                                     |
| Color/Logo                  | Customized                          |
| Rear bucket                 | 7000x2200x500 mm                    |
| Dump function               | NO                                  |
| Crane                       | Xcmg 8 tons straight arm, MSQS200-4 |