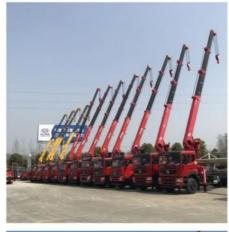

x torque                       | 200 kN.m                   |
| Max outreach                     | 13.5 m                     |
| Max lifting height               | 15.5 m                     |
| Oil tank capacity                | 200 L                      |
| Max pressure of hydraulic system | 26 mpa                     |
| Recommended pump capacity        | 63/50+50 L/min             |
| Installation space               | 1200 mm                    |
| Slewing angle                    | 360 °                      |
| Crane weight                     | 3450 kg                    |
| Stabilizer spread                | 2300-5700 mm               |
| Support leg                      | yes                        |





## DONGFENG 6X6 Crane Truck Image









## Crane Truck Working Stock









Crane Truck Working Working













## Export













Hubei iTruck Import and Export Trading Co., Ltd



0086 19947597881





ROOM B1084 FLOOR 9TH-14TH, BUILDING A, BAOYE CENTER, NO. 31ST, JIANSHE FIRST ROAD, QINGSHAN DISTRICT, WUHAN