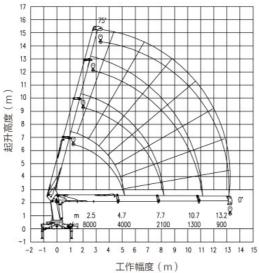

## **Product Specification**

Item Name: Crane Truck
Chassis: Dongfeng
Crane Loading: 8-10 Tons
Crane Type: Straight Arm

Support Leg: 4

• Wheelbase: 4500+1350 Mm

Lifting Height: 15.5m
Working Radius: 13.5m
Crane Model: SQS200
Crane Brand: XCMG
Drive Model: 6X6

#### Main Technical specification

| Overview                    |                                     |
|-----------------------------|-------------------------------------|
| Name                        | 8 tons Dongfeng Crane Truck         |
| Dimension(LxWxH)            | 9250x2500x3750 mm                   |
| Total Mass                  | 25000 kg                            |
| Rated Payload               | 13500 kg                            |
| Kerb Weight                 | 11500 kg                            |
| Passenger                   | 3                                   |
| Approach/Departure Angle    | 16°/12 °                            |
| The Parameters of Chassis   |                                     |
| Manufacture/Model           | DFL1250A8                           |
| Driving Type                | 6x6                                 |
| Wheel Base                  | 4500+1350 mm                        |
| Gearbox                     | 9JS119T-B                           |
| Front/Rear Track            | 2011/1860 mm                        |
| Tyre model                  | 12.00R20                            |
| The Number of Tyre          | 8+1 (spare tyre)                    |
| Front/Rear Suspension       | 1350/2200 mm                        |
| Axles Loading               | Front Man 6 T Rear Man 10 T/10 T    |
| Oil Tank                    | 350L Iron                           |
| The Parameters of Engine    |                                     |
| Manufacturer/Model          | Cummins /C260 33                    |
| Rated Power                 | 191kw/260hp                         |
| Fuel Type                   | Diesel oil                          |
| Displacement/Capacity       | 8300 ml                             |
| Emission Standard           | Eu 3                                |
| Cylinder                    | 6                                   |
| Max. Torque/ speed          | 1090N.m/ 1200rpm                    |
| Velocity                    | 2200 rpm                            |
| The Parameters of Equipment |                                     |
| Color/Logo                  | Customized                          |
| Rear bucket                 | 7000x2200x500 mm                    |
| Dump function               | NO                                  |
| Crane                       | Xcmg 8 tons straight arm, MSQS200-4 |

## XCMG 8 tons straight arm crane specifications

| Model                            | MSQS200-4 (8 tons, 4 arms) |
|----------------------------------|----------------------------|
| Max loading weight               | 8,000 kg                   |
| Max torque                       | 200 kN.m                   |
| Max outreach                     | 13.5 m                     |
| Max lifting height               | 15.5 m                     |
| Oil tank capacity                | 200 L                      |
| Max pressure of hydraulic system | 26 mpa                     |
| Recommended pump capacity        | 63/50+50 L/min             |
| Installation space               | 1200 mm                    |
| Slewing angle                    | 360 °                      |
| Crane weight                     | 3450 kg                    |
| Stabilizer spread                | 2300-5700 mm               |
| Support leg                      | yes                        |