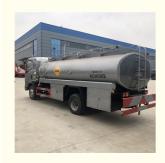

# HOWO SINOTRUCK 8000 LITERS CARBON STEEL FUEL TANK TRUCK FUEL TANKER FUEL BOWSER

#### HOWO SINOTRUCK 8000 LITERS CARBON STEEL FUEL TANK TRUCK FUEL TANKER FUEL BOWSER

Tank trucks/fuel trucks/oil trucks are mainly used for the transportation of various light fuels, heavy oils, edible oils, etc. in the petrochemical sector. It can be used for sucking oil, pump oil, carring different oil products. The design can realize the functions of pumping in and out of the meter, self-flowing through the meter, not through the meter.

Refueling truck image

Hubei iTruck Import and Export Trading Co., Ltd

0086 19947597881

alex@hbitruck.com

hbitruck.com