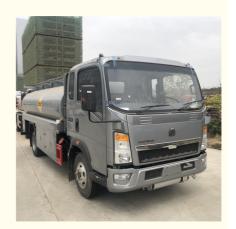

# HOWO SINOTRUCK 8000 LITERS CARBON STEEL FUEL TANK TRUCK FUEL TANKER FUEL BOWSER

#### HOWO SINOTRUCK 8000 LITERS CARBON STEEL FUEL TANK TRUCK FUEL TANKER FUEL BOWSER

Tank trucks/fuel trucks/oil trucks are mainly used for the transportation of various light fuels, heavy oils, edible oils, etc. in the petrochemical sector. It can be used for sucking oil, pump oil, carring different oil products. The design can realize the functions of pumping in and out of the meter, self-flowing through the meter, not through the meter.

Refueling truck image

Hubei iTruck Import and Export Trading Co., Ltd

0086 19947597881

alex@hbitruck.com

hbitruck.com