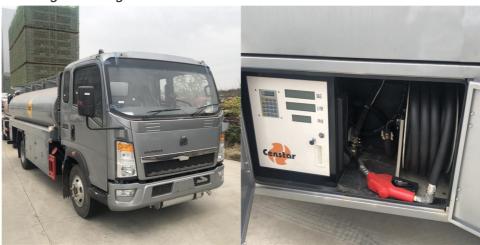

## More Images

#### HOWO SINOTRUCK 8000 LITERS CARBON STEEL FUEL TANK TRUCK FUEL TANKER FUEL BOWSER

Tank trucks/fuel trucks/oil trucks are mainly used for the transportation of various light fuels, heavy oils, edible oils, etc. in the petrochemical sector. It can be used for sucking oil, pump oil, carring different oil products. The design can realize the functions of pumping in and out of the meter, self-flowing through the meter, not through the meter.

All tank trucks can be designed as chemical trucks.

Tanker trucks can be equipped with computer fuel dispensers.

Wide range of tonnage options for tank trucks to meet user needs.

The tank body of the oil tanker is equipped with multiple wave-proof baffles. The high-pressure gas leak test is adopted to make the tank body have the characteristics of high strength for safe and stable transportation.