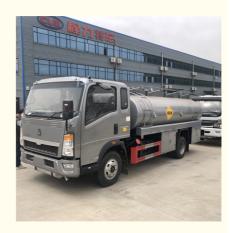

# HOWO SINOTRUCK 8000 LITERS CARBON STEEL FUEL TANK TRUCK FUEL TANKER FUEL BOWSER

#### HOWO SINOTRUCK 8000 LITERS CARBON STEEL FUEL TANK TRUCK FUEL TANKER FUEL BOWSER

Tank trucks/fuel trucks/oil trucks are mainly used for the transportation of various light fuels, heavy oils, edible oils, etc. in the petrochemical sector. It can be used for sucking oil, pump oil, carring different oil products. The design can realize the functions of pumping in and out of the meter, self-flowing through the meter, not through the meter.

Refueling truck image

Hubei iTruck Import and Export Trading Co., Ltd

0086 19947597881

alex@hbitruck.com

hbitruck.com