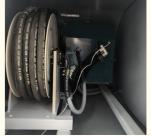

Tank type: square, oval, round

Oil pump: self-priming pump, gear pump, chemical pump, stainless steel pump

Oil meter: single count, double count, tax-controlled fuel dispenser

Function: It can be independently divided into compartments, and can be divided for different oil products, chemicals, and food