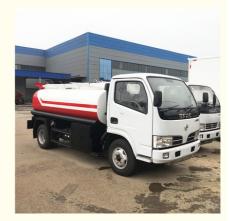

# 4X2 DONGFENG RHD LHD EURO 3 DIESEL 5CBM FUEL TANKER TRUCK REFUEL TANK TRUCK

## **Product Specification**

• Item: Dongfeng Refuel Truck

Material: Carbon SteelWheelbase: 3300 MmTank Volume: 5 Cbm

Manhole: Euro Standard ManholeValve: Emergency Shutoff Valve

Emission: Euro 3 Horse Power: 82hp Warranty: 1 Year

### **Product Description**

4X2 DONGFENG RHD LHD EURO 3 DIESEL 5CBM FUEL TANKER TRUCK REFUEL TANK TRUCK

Tank trucks/fuel trucks/oil trucks are mainly used for the transportation of various light fuels, heavy oils, edible oils, etc. in the petrochemical sector. It can be used for sucking oil, pump oil, carring different oil products. The design can realize the functions of pumping in and out of the meter, self-flowing through the meter, not through the meter.