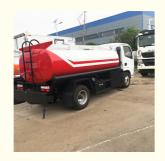

# 4X2 DONGFENG RHD LHD EURO 3 DIESEL 5CBM FUEL TANKER TRUCK REFUEL TANK TRUCK

## **Product Specification**

• Item: Dongfeng Refuel Truck

Material: Carbon SteelWheelbase: 3300 MmTank Volume: 5 Cbm

Manhole: Euro Standard ManholeValve: Emergency Shutoff Valve

Emission: Euro 3 Horse Power: 82hp Warranty: 1 Year

### **Product Description**

4X2 DONGFENG RHD LHD EURO 3 DIESEL 5CBM FUEL TANKER TRUCK REFUEL TANK TRUCK

Tank trucks/fuel trucks/oil trucks are mainly used for the transportation of various light fuels, heavy oils, edible oils, etc. in the petrochemical sector. It can be used for sucking oil, pump oil, carring different oil products. The design can realize the functions of pumping in and out of the meter, self-flowing through the meter, not through the meter.