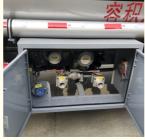

Tank type: square, oval, round

Oil pump: self-priming pump, gear pump, chemical pump, stainless steel pump

Oil meter: single count, double count, tax-controlled fuel dispenser

Function: It can be independently divided into compartments, and can be divided for different oil products, chemicals, and food