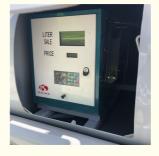

All tank trucks can be designed as chemical trucks.

Tanker trucks can be equipped with computer fuel dispensers.

Wide range of tonnage options for tank trucks to meet user needs.

The tank body of the oil tanker is equipped with multiple wave-proof baffles. The high-pressure gas leak test is adopted to make the tank body have the characteristics of high strength for safe and stable transportation.