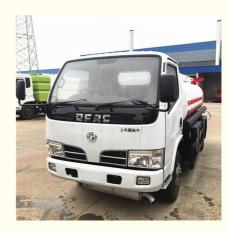

# 4X2 DONGFENG RHD LHD EURO 3 DIESEL 5CBM FUEL TANKER TRUCK REFUEL TANK TRUCK

## **Product Specification**

• Item: Dongfeng Refuel Truck

Material: Carbon SteelWheelbase: 3300 MmTank Volume: 5 Cbm

Manhole: Euro Standard ManholeValve: Emergency Shutoff Valve

Emission: Euro 3 Horse Power: 82hp Warranty: 1 Year

### **Product Description**

4X2 DONGFENG RHD LHD EURO 3 DIESEL 5CBM FUEL TANKER TRUCK REFUEL TANK TRUCK

Tank trucks/fuel trucks/oil trucks are mainly used for the transportation of various light fuels, heavy oils, edible oils, etc. in the petrochemical sector. It can be used for sucking oil, pump oil, carring different oil products. The design can realize the functions of pumping in and out of the meter, self-flowing through the meter, not through the meter.