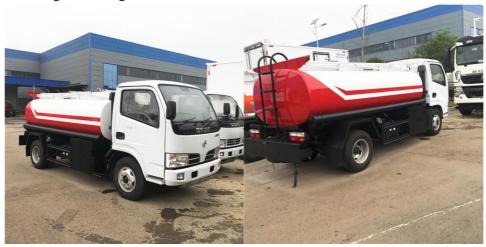

# 4X2 DONGFENG RHD LHD EURO 3 DIESEL 5CBM FUEL TANKER TRUCK REFUEL TANK TRUCK

### **Product Description**

4X2 DONGFENG RHD LHD EURO 3 DIESEL 5CBM FUEL TANKER TRUCK REFUEL TANK TRUCK

Tank trucks/fuel trucks/oil trucks are mainly used for the transportation of various light fuels, heavy oils, edible oils, etc. in the petrochemical sector. It can be used for sucking oil, pump oil, carring different oil products. The design can realize the functions of pumping in and out of the meter, self-flowing through the meter, not through the meter.