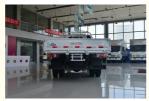

# Japanese Isuzu KV100 Eu 6 Engine 120hp Light Cargo Fence Truck With 2 Tons 3 Ton Loading Lorry Truck

ISUZU KV100 Cargo Fence Truck Picture

Cargo Truck with Crane Working