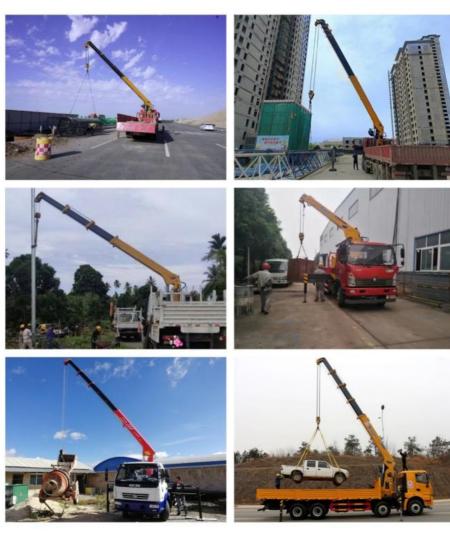

| 88kw/120hp                 |
| Fuel Type                    | Diesel oil                 |
| Displacement/Capacity        | 2999 ml                    |
| Emission Standard            | Eu 6                       |
| Cylinder                     | 4                          |
| Max. Torque/ speed           | 290N.m/ 1500-2900rpm       |
| Velocity                     | 2900 rpm                   |
| The Parameters of Equipment  |                            |
| Color/Logo                   | Customized                 |
| Rear bucket                  | 4000x2000x500 mm           |
| Dump function                | option                     |
|                              | ·                          |

ISUZU KV100 Cargo Fence Truck Picture





Cargo Truck with Crane Working







# **Hubei iTruck Import and Export Trading Co., Ltd**

0086 19947597881



alex@hbitruck.com



hbitruck.com

ROOM B1084 FLOOR 9TH-14TH, BUILDING A, BAOYE CENTER, NO. 31ST, JIANSHE FIRST ROAD, QINGSHAN DISTRICT, WUHAN