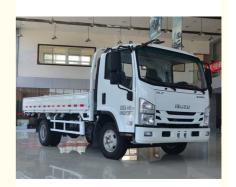

# Japanese Isuzu KV100 Eu 6 Engine 120hp Light Cargo Fence Truck With 2 Tons 3 Ton Loading Lorry Truck

ISUZU KV100 Cargo Fence Truck Picture

Cargo Truck with Crane Working