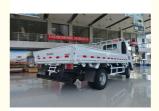

# Japanese Isuzu KV100 Eu 6 Engine 120hp Light Cargo Fence Truck With 2 Tons 3 Ton Loading Lorry Truck

### **Product Description**

ISUZU KV100 120hp Engine 3 tons cargo fence truck

Freight trucks, generally referred to as cargo trucks or trucks, include dump trucks, tractor trucks, off-road trucks in off highway and roadless areas, and various vehicles specially manufactured for special needs. Refers to vehicles primarily used for transporting goods, and sometimes also refers to vehicles that can tow other vehicles, belonging to the category of commercial vehicles. Generally, vehicles can be classified into two types based on their weight: heavy and light. The vast majority of trucks are powered by diesel engines, but some light trucks use gasoline, petroleum gas, or natural gas.