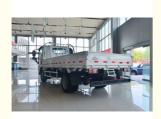

# Japanese Isuzu KV100 Eu 6 Engine 120hp Light Cargo Fence Truck With 2 Tons 3 Ton Loading Lorry Truck

ISUZU KV100 Cargo Fence Truck Picture

Cargo Truck with Crane Working