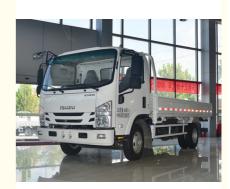

# Japanese Isuzu KV100 Eu 6 Engine 120hp Light Cargo Fence Truck With 2 Tons 3 Ton Loading Lorry Truck

ISUZU KV100 Cargo Fence Truck Picture

Cargo Truck with Crane Working