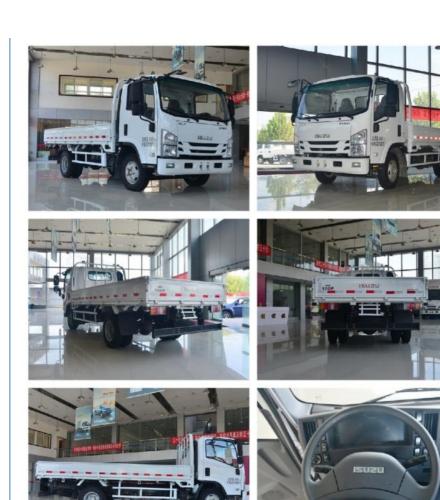

# More Images

ISUZU KV100 Cargo Fence Truck Picture

Cargo Truck with Crane Working