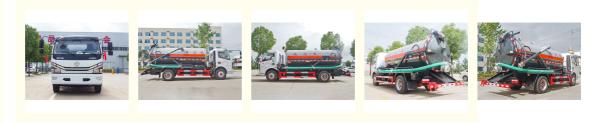

age Suction Truck |
|------------------------|-------------------------------|
| Sewage Tank:           | 8000 Liters                   |
| Total Amount:          | 12000 Kg                      |
| Driving Type:          | 4x2                           |
| Wheelbase:             | 3800 Mm                       |
| Gearbox:               | 6TS55                         |
| Tyre Model:            | 7.50/R16                      |
| Engine Model:          | YC4E135 33                    |
| Rated Power:           | 100kw/135hp                   |
| Displacement/Capacity: | 4257 MI                       |
| Vacuum Suction Pump:   | SK-12                         |

6000 liters sewage suction truck, 4x2 sewage suction truck, Large Capacity Sewage Suction Truck



### More Images

• Highlight:



### Product Description

### 8 cbm Chinese Dongfeng Sewage Suction Truck

Our Product Introduction

The cleaning and suction truck has the functions of flushing, dredging, suction, and reverse discharge. The function of a sewage suction truck:

The cleaning and suction truck is a new type of environmental sanitation vehicle used for collecting, transferring, and cleaning the transportation of sludge and sewage. It has the function of self suction and self discharge, and its advantages are fast working speed, large capacity, and convenient transportation. It is suitable for collecting and transporting liquid substances such as feces, mud, crude oil, etc.

The working principle of cleaning the suction truck:

The working principle of cleaning and suction trucks is mainly based on the sipho