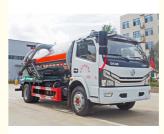

# 4x2 Chinese Dongfeng 6000 Liters Sewage Suction

## Truck

6000 liters sewage suction truck, 4x2 sewage suction truck, Large Capacity Sewage Suction Truck

### 8 cbm Chinese Dongfeng Sewage Suction Truck

Our Product Introduction

The cleaning and suction truck has the functions of flushing, dredging, suction, and reverse discharge. The function of a sewage suction truck: