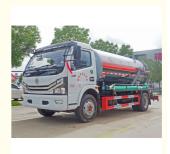

# 4x2 Chinese Dongfeng 6000 Liters Sewage Suction

## Truck

6000 liters sewage suction truck, 4x2 sewage suction truck, Large Capacity Sewage Suction Truck

### 8 cbm Chinese Dongfeng Sewage Suction Truck

Our Product Introduction

The cleaning and suction truck has the functions of flushing, dredging, suction, and reverse discharge. The function of a sewage suction truck: