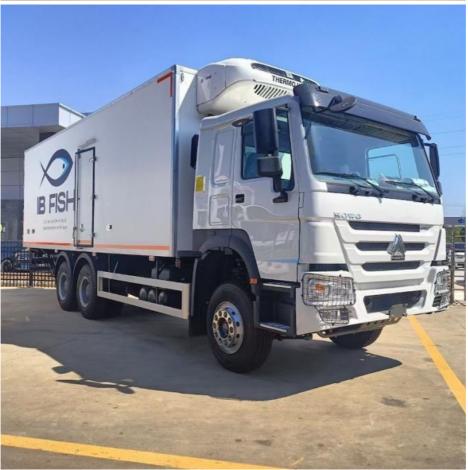

## More Images

## 10 wheel 20-25 tons refrigerator truck 6x4 SINOTRUK HOWO truck refrigeration unit.