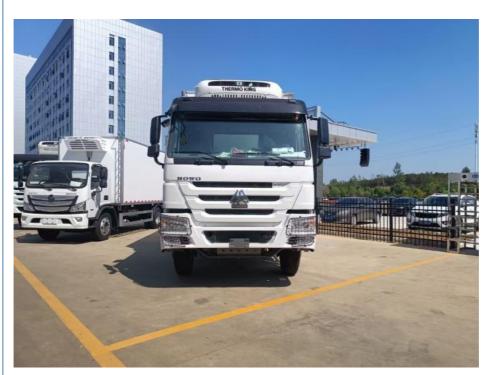

# 10 Wheel 20-25 Tons Refrigerator Truck 6x4 SINOTRUK HOWO Truck Refrigeration Unit

## 10 wheel 20-25 tons refrigerator truck 6x4 SINOTRUK HOWO truck refrigeration unit.