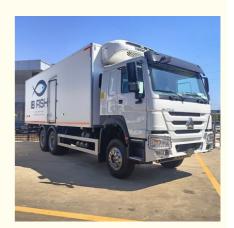

# 10 Wheel 20-25 Tons Refrigerator Truck 6x4 SINOTRUK HOWO Truck Refrigeration Unit

## 10 wheel 20-25 tons refrigerator truck 6x4 SINOTRUK HOWO truck refrigeration unit.

## **Product Specification**

Name: Refrigerator Truck

Drive Model: 6x4

Box Dimension: 7500x2500x2500 Mm
Wheelbase: 4600+1350 Mm
Loading Capacity: 20-25tons
Lowest Temperature: -18 Degree
Tire: 12.00R20

Transmission: 10 Forward, 2 Reverse