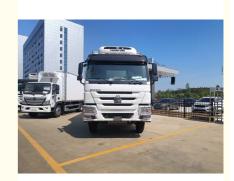

# 10 Wheel 20-25 Tons Refrigerator Truck 6x4 SINOTRUK HOWO Truck Refrigeration Unit

### **Basic Information**

Place of Origin: Hubei
Brand Name: HOWO
Certification: CCC
Model Number: HW76
Minimum Order Quantity: 1

Price: USD52300/unitPackaging Details: nude, with waxing

Delivery Time: 35 daysPayment Terms: L/C, T/T

Supply Ability: 50 units per month



## **Product Specification**

Name: Refrigerator Truck

Drive Model: 6x4

Box Dimension: 7500x2500x2500 Mm
Wheelbase: 4600+1350 Mm
Loading Capacity: 20-25tons
Lowest Temperature: -18 Degree
Tire: 12.00R20

Transmission: 10 Forward, 2 Reverse

Power Steer: YesAir Condition: Yes

Cooling Unit: THERMO KING/ CARRIER/CHINA BRAND

• Highlight: 10 wheel refrigerator truck,

25 tons refrigerator truck, 6x4 refrigerator truck



## More Images





## 10 wheel 20-25 tons refrigerator truck 6x4 SINOTRUK HOWO truck refrigeration unit.

#### Refrigerated truck

A refrigerated truck is a closed box type transport vehicle used to transport frozen or fresh goods. It is a specialized refrigerated transport vehicle equipped with a refrigeration unit and a polyurethane insulated compartment. It is commonly used to transport frozen food (refrigerated truck), dairy products (dairy transport truck), vegetables and fruits (fresh goods transport truck), vaccines and drugs (vaccine transport truck), etc.

#### structure

A refrigerated truck is composed of the walking part of a dedicated vehicle chassis, as well as insulation and thermal insulation compartment (usually made of polyurethane material, fiberglass, color steel pla