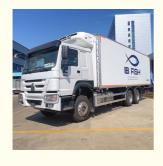

# 10 Wheel 20-25 Tons Refrigerator Truck 6x4 SINOTRUK HOWO Truck Refrigeration Unit

### **Basic Information**

Place of Origin: Hubei
Brand Name: HOWO
Certification: CCC
Model Number: HW76
Minimum Order Quantity: 1

Price: USD52300/unitPackaging Details: nude, with waxing

Delivery Time: 35 daysPayment Terms: L/C, T/T

Supply Ability: 50 units per month



## **Product Specification**

Name: Refrigerator Truck

Drive Model: 6x4

Box Dimension: 7500x2500x2500 Mm
Wheelbase: 4600+1350 Mm
Loading Capacity: 20-25tons
Lowest Temperature: -18 Degree
Tire: 12.00R20

Transmission: 10 Forward, 2 Reverse

Power Steer: YesAir Condition: Yes

Cooling Unit: THERMO KING/ CARRIER/CHINA BRAND

• Highlight: 10 wheel refrigerator truck,

25 tons refrigerator truck, 6x4 refrigerator truck



## More Images





## 10 wheel 20-25 tons refrigerator truck 6x4 SINOTRUK HOWO truck refrigeration unit.

#### Refrigerated truck

A refrigerated truck is a closed box type transport vehicle used to transport frozen or fresh goods. It is a specialized refrigerated transport vehicle equipped with a refrigeration unit and a polyurethane insulated compartment. It is commonly used to transport frozen food (refrigerated truck), dairy products (dairy transport truck), vegetables and fruits (fresh goods transport truck), vaccines and drugs (vaccine transport truck), etc.

#### structure

A refrigerated truck is composed of the walking part of a dedicated vehicle chassis, as well as insulation and thermal insulation compartment (usually made of polyurethane material, fiberglass, color steel plate, stainless stee