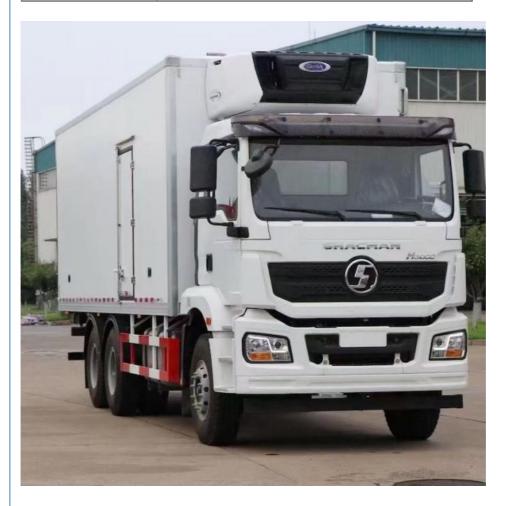

# 25 Tons 6x4 LHD RHD SHACMAN Refrigerator Truck With 9m Refrigerated Box

## 25 tons 6x4 LHD RHD SHACMAN refrigerator truck with 9m refrigerated box.