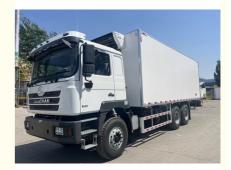

# 25 Tons 6x4 LHD RHD SHACMAN Refrigerator Truck With 9m Refrigerated Box

## 25 tons 6x4 LHD RHD SHACMAN refrigerator truck with 9m refrigerated box.