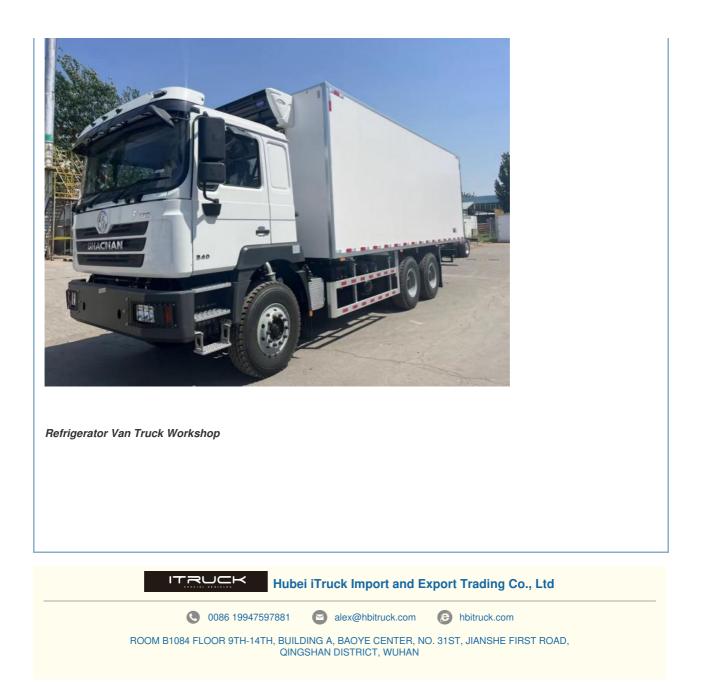

# 25 Tons 6x4 LHD RHD SHACMAN Refrigerator Truck With 9m Refrigerated Box

## 25 tons 6x4 LHD RHD SHACMAN refrigerator truck with 9m refrigerated box.