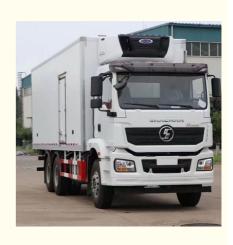

# 25 Tons 6x4 LHD RHD SHACMAN Refrigerator Truck With 9m Refrigerated Box

## 25 tons 6x4 LHD RHD SHACMAN refrigerator truck with 9m refrigerated box.