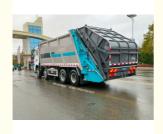

# 8x4 Garbage Truck 12 Wheeler SHACMAN Refuse Compactor Truck 30m3

## **Basic Information**

Place of Origin: Hubei, China
Brand Name: SHACMAN
Certification: CCC
Model Number: M3000
Minimum Order Quantity: 1
Packaging Details: Nude
Delivery Time: 15 days

• Supply Ability: 50 sets per month



# **Product Specification**

Product Name: Garbage Compactor Truck

• Volume: 30 Cubic Meter

• Condition: New

• Operation: Cab/Rear/Remote

Box Material: Q345R

• Garbage Can: Option 220/660/1100 Liters

Rear Cover: EquippedWarranty: 1 Year

• Highlight: 30m3 garbage truck, SHACMAN garbage truck,

12 wheeler garbage truck



# More Images





# 8x4 garbage truck 12 wheeler SHACMAN refuse compactor truck 30m3.

## **Product Description**

### A. Parts Introduction



| No. | Items                      | Features                                                                                                                                                                                          | Photo |
|-----|----------------------------|---------------------------------------------------------------------------------------------------------------------------------------------------------------------------------------------------|-------|
| 1   | High pressure<br>filter    | Perform a second pass on the hydraulic oil to make it cleaner and reduce the occurrence of hydraulic system failures in multiple valves.