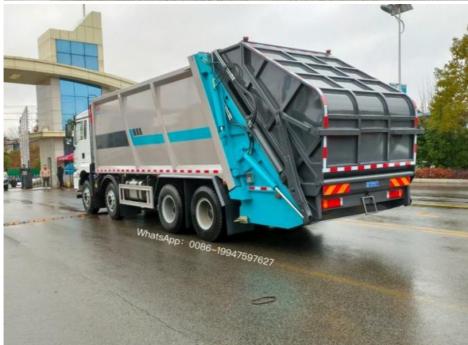

# 8x4 Garbage Truck 12 Wheeler SHACMAN Refuse Compactor Truck 30m3

# 8x4 garbage truck 12 wheeler SHACMAN refuse compactor truck 30m3.