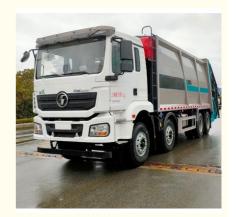

# 8x4 Garbage Truck 12 Wheeler SHACMAN Refuse Compactor Truck 30m3

# **Product Specification**

Product Name: Garbage Compactor Truck

• Volume: 30 Cubic Meter

• Condition: New

• Operation: Cab/Rear/Remote

Box Material: Q345R

• Garbage Can: Option 220/660/1100 Liters

Rear Cover: EquippedWarranty: 1 Year

# 8x4 garbage truck 12 wheeler SHACMAN refuse compactor truck 30m3.