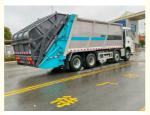

# 8x4 Garbage Truck 12 Wheeler SHACMAN Refuse Compactor Truck 30m3

## **Basic Information**

Place of Origin: Hubei, China
Brand Name: SHACMAN
Certification: CCC
Model Number: M3000
Minimum Order Quantity: 1
Packaging Details: Nude
Delivery Time: 15 days

• Supply Ability: 50 sets per month



# **Product Specification**

Product Name: Garbage Compactor Truck

• Volume: 30 Cubic Meter

• Condition: New

• Operation: Cab/Rear/Remote

Box Material: Q345R

• Garbage Can: Option 220/660/1100 Liters

Rear Cover: EquippedWarranty: 1 Year

• Highlight: 30m3 garbage truck, SHACMAN garbage truck,

12 wheeler garbage truck



# More Images





# 8x4 garbage truck 12 wheeler SHACMAN refuse compactor truck 30m3.

## **Product Description**

### A. Parts Introduction



| No. | Items                      | Features                                                                                                                                                                                          | Photo |
|-----|----------------------------|---------------------------------------------------------------------------------------------------------------------------------------------------------------------------------------------------|-------|
| 1   | High pressure<br>filter    | Perform a second pass on the hydraulic oil to make it cleaner and reduce the occurrence of hydraulic system failures in multiple valves.