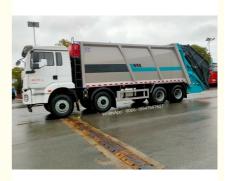

# 8x4 Garbage Truck 12 Wheeler SHACMAN Refuse Compactor Truck 30m3

# **Product Specification**

Product Name: Garbage Compactor Truck

• Volume: 30 Cubic Meter

• Condition: New

• Operation: Cab/Rear/Remote

Box Material: Q345R

• Garbage Can: Option 220/660/1100 Liters

Rear Cover: EquippedWarranty: 1 Year

# 8x4 garbage truck 12 wheeler SHACMAN refuse compactor truck 30m3.