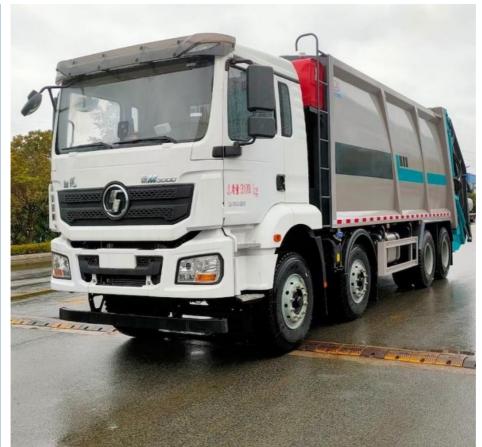

# 8x4 Garbage Truck 12 Wheeler SHACMAN Refuse Compactor Truck 30m3

# 8x4 garbage truck 12 wheeler SHACMAN refuse compactor truck 30m3.