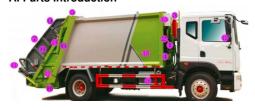

### A. Parts Introduction

| No. | Items                      | Features                                                                                                                                                                                          | Photo |
|-----|----------------------------|---------------------------------------------------------------------------------------------------------------------------------------------------------------------------------------------------|-------|
| 1   | High pressure<br>filter    | Perform a second pass on the hydraulic oil to make it cleaner and reduce the occurrence of hydraulic system failures in multiple valves.                                                          |       |
| 2   | Back pressure<br>valve     | Bidirectional compression, increasing the compression ratio for loading garbage and increasing the loading capacity of garbage.                                                                   |       |
| 3   | Hydraulic oil tank         | Equipped with triple filtration function, it stores the oil required for system circulation. Radiating the heat during the operation of the system.                                               |       |
| 4   | Multi way valve            | Adopting Jiangsu Zhongmei/Weisenbole hydraulic valves, with high precision and stable performance.                                                                                                |       |
| 5   | Hydraulic oil pipe         | Using precision high-pressure oil pipes, it is resistant to high pressure, corrosion, and has a long service life.                                                                                |       |
| 6   | Hydraulic<br>cylinder      | Using well-known Boli/Feida brand oil<br>cylinders                                                                                                                                                |       |
| 7   | Proximity switch           | Using photoelectric induction switch to switch actions, reducing cylinder pressure, and making the electronic control system more stable.                                                         |       |
| 8   | Integrated nylon<br>slider | Sturdy and wear-resistant, with self-<br>lubricating function, and long service life.                                                                                                             |       |
| 9   | Tail lighting              | Convenient for operation at night or in poor lighting conditions.                                                                                                                                 |       |
| 10  | Sewage tank                | Installed at the bottom of the filler to prevent transportation secondary pollution along the way. The sewage tank cover is made of galvanized material, which is corrosion-resistant and durable | 0     |

| 11 |   | Rear rotating<br>mechanism   | New roller structure, low resistance, and<br>easy operation. Smooth rotation, capable<br>of hanging up to 120 liters at the same<br>time, 240 liter or 660/1100 liter trash can. | The state of the s |
|----|---|------------------------------|----------------------------------------------------------------------------------------------------------------------------------------------------------------------------------|--------------------------------------------------------------------------------------------------------------------------------------------------------------------------------------------------------------------------------------------------------------------------------------------------------------------------------------------------------------------------------------------------------------------------------------------------------------------------------------------------------------------------------------------------------------------------------------------------------------------------------------------------------------------------------------------------------------------------------------------------------------------------------------------------------------------------------------------------------------------------------------------------------------------------------------------------------------------------------------------------------------------------------------------------------------------------------------------------------------------------------------------------------------------------------------------------------------------------------------------------------------------------------------------------------------------------------------------------------------------------------------------------------------------------------------------------------------------------------------------------------------------------------------------------------------------------------------------------------------------------------------------------------------------------------------------------------------------------------------------------------------------------------------------------------------------------------------------------------------------------------------------------------------------------------------------------------------------------------------------------------------------------------------------------------------------------------------------------------------------------------|
| 12 | , | Remote control<br>device     | Remote control for loading and unloading garbage, more intelligent and user-friendly.                                                                                            | 000000                                                                                                                                                                                                                                                                                                                                                                                                                                                                                                                                                                                                                                                                                                                                                                                                                                                                                                                                                                                                                                                                                                                                                                                                                                                                                                                                                                                                                                                                                                                                                                                                                                                                                                                                                                                                                                                                                                                                                                                                                                                                                                                         |
| 13 | 3 | Electronic control<br>device | Adopts Siemens PLC or CAN bus electronic control system, which is easy to operate and easy to use.                                                                               |                                                                                                                                                                                                                                                                                                                                                                                                                                                                                                                                                                                                                                                                                                                                                                                                                                                                                                                                                                                                                                                                                                                                                                                                                                                                                                                                                                                                                                                                                                                                                                                                                                                                                                                                                                                                                                                                                                                                                                                                                                                                                                                                |
| 14 | 1 | Balance valve                | To ensure synchronous action of oil cylinder and prevent oil pipe leakage burst to ensure safe operation of the filler.                                                          |                                                                                                                                                                                                                                                                                                                                                                                                                                                                                                                                                                                                                                                                                                                                                                                                                                                                                                                                                                                                                                                                                                                                                                                                                                                                                                                                                                                                                                                                                                                                                                                                                                                                                                                                                                                                                                                                                                                                                                                                                                                                                                                                |
| 15 | 5 | Curved box body              | Using robot automation welding, box<br>body<br>The structure is more stable, and the<br>weld seam is beautiful without scraping.                                                 | ALLEY .                                                                                                                                                                                                                                                                                                                                                                                                                                                                                                                                                                                                                                                                                                                                                                                                                                                                                                                                                                                                                                                                                                                                                                                                                                                                                                                                                                                                                                                                                                                                                                                                                                                                                                                                                                                                                                                                                                                                                                                                                                                                                                                        |
| 16 | 6 | Sewage tank                  | With a large capacity sewage tank hanging on the side to accommodate more excessive sewage with cleaning port.                                                                   |                                                                                                                                                                                                                                                                                                                                                                                                                                                                                                                                                                                                                                                                                                                                                                                                                                                                                                                                                                                                                                                                                                                                                                                                                                                                                                                                                                                                                                                                                                                                                                                                                                                                                                                                                                                                                                                                                                                                                                                                                                                                                                                                |
| 17 |   | Stuffer locking<br>hook      | Locking hook device, structurally secure, adjustable, ensuring a tighter gap between the filler and the box.                                                                     | 3                                                                                                                                                                                                                                                                                                                                                                                                                                                                                                                                                                                                                                                                                                                                                                                                                                                                                                                                                                                                                                                                                                                                                                                                                                                                                                                                                                                                                                                                                                                                                                                                                                                                                                                                                                                                                                                                                                                                                                                                                                                                                                                              |