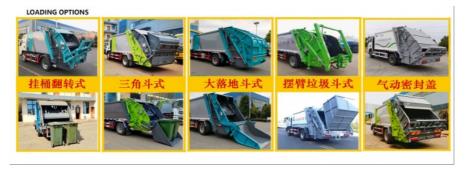

#### **B. Function Introduction**

The box has a volume of 18 cubic meters and is used for loading household waste. It consists of a sealed garbage bin, a filler, a shovel, a hydraulic transmission system, and an electrical control system. The whole vehicle is a fully enclosed type, adopting electrical and hydraulic integration technology. With the help of a mechanical, electrical, and hydraulic joint automatic control system, special devices such as garbage bins, fillers, and shovels are used to achieve garbage dumping, crushing or flattening, and strong lifting and filling, squeezing garbage into the carriage and compacting and unloading it. During the compression process, all the sewage enters the sewage tank, solving the problem of secondary pollution during garbage transportation. Users can choose to install different flipping mechanisms according to different garbage collection methods: flipping standard garbage iron bucket ZBT59003-88 (300L), plastic garbage bin (240L), plastic garbage bin (660L), and can also choose to install flipping mechanisms such as triangular bucket, large floor bucket garbage bin, and swing arm garbage bin. Pneumatic sealing caps can be optionally installed.