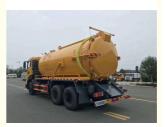

# 4x2 Chinese Dongfeng 6000 Liters Sewage Suction Truck

#### Product Description

15 cbm Chinese Dongfeng Sewage Suction Truck

The cleaning and suction truck has the functions of flushing, dredging, suction, and reverse discharge. The function of a sewage suction truck:

The cleaning and suction truck is a new type of environmental sanitation vehicle used for collecting, transferring, and cleaning the transportation of sludge and sewage. It has the function of self suction and self discharge, and its advantages are fast working speed, large capacity, and convenient transportation. It is suitable for collecting and transporting liquid substances such as feces, mud, crude oil, etc.