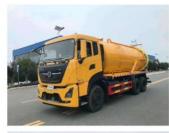

# 4x2 Chinese Dongfeng 6000 Liters Sewage Suction Truck

#### Product Description

15 cbm Chinese Dongfeng Sewage Suction Truck

The cleaning and suction truck has the functions of flushing, dredging, suction, and reverse discharge. The function of a sewage suction truck:

The cleaning and suction truck is a new type of environmental sanitation vehicle used for collecting, transferring, and cleaning the transportation of sludge and sewage. It has the function of self suction and self discharge, and its advantages are fast working speed, large capacity, and convenient transportation. It is suitable for collecting and transporting liquid substances such as feces, mud, crude oil, etc.