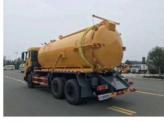

# 4x2 Chinese Dongfeng 6000 Liters Sewage Suction Truck

#### Product Description

15 cbm Chinese Dongfeng Sewage Suction Truck

The cleaning and suction truck has the functions of flushing, dredging, suction, and reverse discharge. The function of a sewage suction truck:

## Dongfeng Sewage Suction Picture

Combine Sewage Clean and Suction Truck Stock

Export

Hubei iTruck Import and Export Trading Co., Ltd

ROOM B1084 FLOOR 9TH-14TH, BUILDING A, BAOYE CENTER, NO. 31ST, JIANSHE FIRST ROAD, QINGSHAN DISTRICT, WUHAN