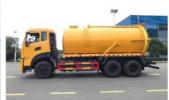

# 4x2 Chinese Dongfeng 6000 Liters Sewage Suction Truck

#### Product Description

15 cbm Chinese Dongfeng Sewage Suction Truck

The cleaning and suction truck has the functions of flushing, dredging, suction, and reverse discharge. The function of a sewage suction truck:

## Dongfeng Sewage Suction Picture

Combine Sewage Clean and Suction Truck Stock

Export

Hubei iTruck Import and Export Trading Co., Ltd

ROOM B1084 FLOOR 9TH-14TH, BUILDING A, BAOYE CENTER, NO. 31ST, JIANSHE FIRST ROAD, QINGSHAN DISTRICT, WUHAN