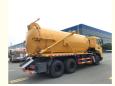

# 4x2 Chinese Dongfeng 6000 Liters Sewage Suction Truck

#### Product Description

15 cbm Chinese Dongfeng Sewage Suction Truck

The cleaning and suction truck has the functions of flushing, dredging, suction, and reverse discharge. The function of a sewage suction truck:

The cleaning and suction truck is a new type of environmental sanitation vehicle used for collecting, transferring, and cleaning the transportation of sludge and sewage. It has the function of self suction and self discharge, and its advantages are fast working speed, large capacity, and convenient transportation. It is suitable for collecting and transporting liquid substances such as feces, mud, crude oil, etc.