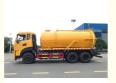

# 4x2 Chinese Dongfeng 6000 Liters Sewage Suction Truck

#### Product Description

15 cbm Chinese Dongfeng Sewage Suction Truck

The cleaning and suction truck has the functions of flushing, dredging, suction, and reverse discharge. The function of a sewage suction truck:

The cleaning and suction truck is a new type of environmental sanitation vehicle used for collecting, transferring, and cleaning the transportation of sludge and sewage. It has the function of self suction and self discharge, and its advantages are fast working speed, large capacity, and convenient transportation. It is suitable for collecting and transporting liquid substances such as feces, mud, crude oil, etc.