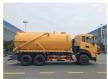

# 4x2 Chinese Dongfeng 6000 Liters Sewage Suction Truck

#### Product Description

15 cbm Chinese Dongfeng Sewage Suction Truck

The cleaning and suction truck has the functions of flushing, dredging, suction, and reverse discharge. The function of a sewage suction truck:

The cleaning and suction truck is a new type of environmental sanitation vehicle used for collecting, transferring, and cleaning the transportation of sludge and sewage. It has the function of self suction and self discharge, and its advantages are fast working speed, large capacity, and convenient transportation. It is suitable for collecting and transporting liquid substances such as feces, mud, crude oil, etc.