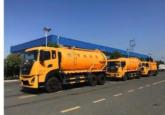

# 4x2 Chinese Dongfeng 6000 Liters Sewage Suction Truck

#### Product Description

15 cbm Chinese Dongfeng Sewage Suction Truck

The cleaning and suction truck has the functions of flushing, dredging, suction, and reverse discharge. The function of a sewage suction truck: