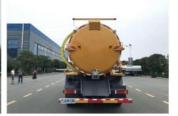

# 4x2 Chinese Dongfeng 6000 Liters Sewage Suction Truck

#### Product Description

15 cbm Chinese Dongfeng Sewage Suction Truck

The cleaning and suction truck has the functions of flushing, dredging, suction, and reverse discharge. The function of a sewage suction truck:

## Dongfeng Sewage Suction Picture

Combine Sewage Clean and Suction Truck Stock

Export

Hubei iTruck Import and Export Trading Co., Ltd

ROOM B1084 FLOOR 9TH-14TH, BUILDING A, BAOYE CENTER, NO. 31ST, JIANSHE FIRST ROAD, QINGSHAN DISTRICT, WUHAN