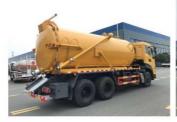

# 4x2 Chinese Dongfeng 6000 Liters Sewage Suction Truck

#### Product Description

15 cbm Chinese Dongfeng Sewage Suction Truck

The cleaning and suction truck has the functions of flushing, dredging, suction, and reverse discharge. The function of a sewage suction truck:

## Dongfeng Sewage Suction Picture

Combine Sewage Clean and Suction Truck Stock

Export

Hubei iTruck Import and Export Trading Co., Ltd

ROOM B1084 FLOOR 9TH-14TH, BUILDING A, BAOYE CENTER, NO. 31ST, JIANSHE FIRST ROAD, QINGSHAN DISTRICT, WUHAN