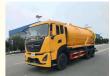

# 4x2 Chinese Dongfeng 6000 Liters Sewage Suction Truck

#### Product Description

15 cbm Chinese Dongfeng Sewage Suction Truck

The cleaning and suction truck has the functions of flushing, dredging, suction, and reverse discharge. The function of a sewage suction truck:

The cleaning and suction truck is a new type of environmental sanitation vehicle used for collecting, transferring, and cleaning the transportation of sludge and sewage. It has the function of self suction and self discharge, and its advantages are fast working speed, large capacity, and convenient transportation. It is suitable for collecting and transporting liquid substances such as feces, mud, crude oil, etc.