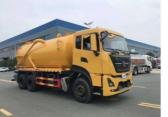

# 4x2 Chinese Dongfeng 6000 Liters Sewage Suction Truck

#### Product Description

15 cbm Chinese Dongfeng Sewage Suction Truck

The cleaning and suction truck has the functions of flushing, dredging, suction, and reverse discharge. The function of a sewage suction truck: