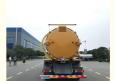

# 4x2 Chinese Dongfeng 6000 Liters Sewage Suction Truck

#### Product Description

15 cbm Chinese Dongfeng Sewage Suction Truck

The cleaning and suction truck has the functions of flushing, dredging, suction, and reverse discharge. The function of a sewage suction truck:

The cleaning and suction truck is a new type of environmental sanitation vehicle used for collecting, transferring, and cleaning the transportation of sludge and sewage. It has the function of self suction and self discharge, and its advantages are fast working speed, large capacity, and convenient transportation. It is suitable for collecting and transporting liquid substances such as feces, mud, crude oil, etc.