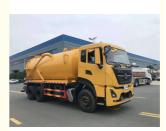

# 4x2 Chinese Dongfeng 6000 Liters Sewage Suction Truck

#### Product Description

15 cbm Chinese Dongfeng Sewage Suction Truck

The cleaning and suction truck has the functions of flushing, dredging, suction, and reverse discharge. The function of a sewage suction truck:

The cleaning and suction truck is a new type of environmental sanitation vehicle used for collecting, transferring, and cleaning the transportation of sludge and sewage. It has the function of self suction and self discharge, and its advantages are fast working speed, large capacity, and convenient transportation. It is suitable for collecting and transporting liquid substances such as feces, mud, crude oil, etc.