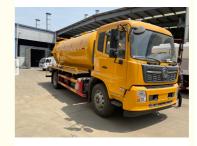

## 4x2 Chinese Dongfeng 6000 Liters Sewage Suction Truck

4x2 Sewage Suction Truck

Dongfeng Sewage Suction Truck

#### Product Description

10 cbm Chinese Dongfeng Sewage Suction Truck

The cleaning and suction truck has the functions of flushing, dredging, suction, and reverse discharge. The function of a sewage suction truck: