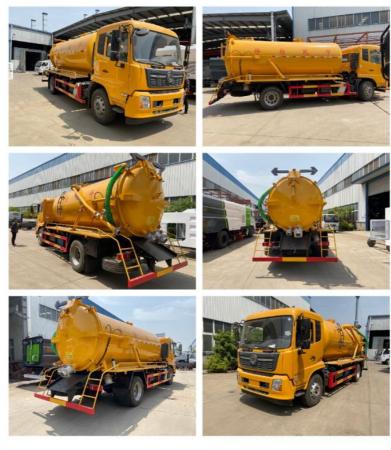

4x2 Sewage Suction Truck

Dongfeng Sewage Suction Truck

#### Product Description

10 cbm Chinese Dongfeng Sewage Suction Truck

The cleaning and suction truck has the functions of flushing, dredging, suction, and reverse discharge. The function of a sewage suction truck:

#### Main Technical specification

| Overview                         |                                                                                                                                                                                                                                                                                                                                                                                                                                                                                                                                                                                                                                                                                                                                                                                                                                                                                                                                                                                                                                                             |  |  |
|----------------------------------|-------------------------------------------------------------------------------------------------------------------------------------------------------------------------------------------------------------------------------------------------------------------------------------------------------------------------------------------------------------------------------------------------------------------------------------------------------------------------------------------------------------------------------------------------------------------------------------------------------------------------------------------------------------------------------------------------------------------------------------------------------------------------------------------------------------------------------------------------------------------------------------------------------------------------------------------------------------------------------------------------------------------------------------------------------------|--|--|
| Name                             | 10 cbm Dongfeng Suction Truck                                                                                                                                                                                                                                                                                                                                                                                                                                                                                                                                                                                                                                                                                                                                                                                                                                                                                                                                                                                                                               |  |  |
| Dimension(LxWxH)                 | 8200×2500×3550 mm                                                                                                                                                                                                                                                                                                                                                                                                                                                                                                                                                                                                                                                                                                                                                                                                                                                                                                                                                                                                                                           |  |  |
| Total Mass                       | 18000 kg                                                                                                                                                                                                                                                                                                                                                                                                                                                                                                                                                                                                                                                                                                                                                                                                                                                                                                                                                                                                                                                    |  |  |
| Rated Payload                    | 8900 kg                                                                                                                                                                                                                                                                                                                                                                                                                                                                                                                                                                                                                                                                                                                                                                                                                                                                                                                                                                                                                                                     |  |  |
| Kerb Weight                      | 9100 kg                                                                                                                                                                                                                                                                                                                                                                                                                                                                                                                                                                                                                                                                                                                                                                                                                                                                                                                                                                                                                                                     |  |  |
| Passenger                        | 3                                                                                                                                                                                                                                                                                                                                                                                                                                                                                                                                                                                                                                                                                                                                                                                                                                                                                                                                                                                                                                                           |  |  |
| Approach/Departure Angle         | 17°/10 °                                                                                                                                                                                                                                                                                                                                                                                                                                                                                                                                                                                                                                                                                                                                                                                                                                                                                                                                                                                                                                                    |  |  |
| The Parameters of Chassis        |                                                                                                                                                                                                                                                                                                                                                                                                                                                                                                                                                                                                                                                                                                                                                                                                                                                                                                                                                                                                                                                             |  |  |
| Manufacture/Model                | Dongfeng                                                                                                                                                                                                                                                                                                                                                                                                                                                                                                                                                                                                                                                                                                                                                                                                                                                                                                                                                                                                                                                    |  |  |
| Driving Type                     | 4X2                                                                                                                                                                                                                                                                                                                                                                                                                                                                                                                                                                                                                                                                                                                                                                                                                                                                                                                                                                                                                                                         |  |  |
| Wheel Base                       | 4700 mm                                                                                                                                                                                                                                                                                                                                                                                                                                                                                                                                                                                                                                                                                                                                                                                                                                                                                                                                                                                                                                                     |  |  |
| Gearbox                          | 9JSD180T                                                                                                                                                                                                                                                                                                                                                                                                                                                                                                                                                                                                                                                                                                                                                                                                                                                                                                                                                                                                                                                    |  |  |
| Front/Rear Track                 | 2060/1855 mm                                                                                                                                                                                                                                                                                                                                                                                                                                                                                                                                                                                                                                                                                                                                                                                                                                                                                                                                                                                                                                                |  |  |
| Tyre model                       | 10.00R20                                                                                                                                                                                                                                                                                                                                                                                                                                                                                                                                                                                                                                                                                                                                                                                                                                                                                                                                                                                                                                                    |  |  |
| The Number of Tyre               | 6+1 (spare tyre)                                                                                                                                                                                                                                                                                                                                                                                                                                                                                                                                                                                                                                                                                                                                                                                                                                                                                                                                                                                                                                            |  |  |
| Front/Rear Suspension            | 1370/2710 mm                                                                                                                                                                                                                                                                                                                                                                                                                                                                                                                                                                                                                                                                                                                                                                                                                                                                                                                                                                                                                                                |  |  |
| The Paremeters of Engine         |                                                                                                                                                                                                                                                                                                                                                                                                                                                                                                                                                                                                                                                                                                                                                                                                                                                                                                                                                                                                                                                             |  |  |
| Manufacturer/Model               | B190-33                                                                                                                                                                                                                                                                                                                                                                                                                                                                                                                                                                                                                                                                                                                                                                                                                                                                                                                                                                                                                                                     |  |  |
| Rated Power                      | 140Kw, 190Hp                                                                                                                                                                                                                                                                                                                                                                                                                                                                                                                                                                                                                                                                                                                                                                                                                                                                                                                                                                                                                                                |  |  |
| Fuel Type                        | Diesel oil                                                                                                                                                                                                                                                                                                                                                                                                                                                                                                                                                                                                                                                                                                                                                                                                                                                                                                                                                                                                                                                  |  |  |
| Displacement/Capacity            | 5900 ml                                                                                                                                                                                                                                                                                                                                                                                                                                                                                                                                                                                                                                                                                                                                                                                                                                                                                                                                                                                                                                                     |  |  |
| Emission Standard                | Eu 3                                                                                                                                                                                                                                                                                                                                                                                                                                                                                                                                                                                                                                                                                                                                                                                                                                                                                                                                                                                                                                                        |  |  |
| Cylinder                         | 6                                                                                                                                                                                                                                                                                                                                                                                                                                                                                                                                                                                                                                                                                                                                                                                                                                                                                                                                                                                                                                                           |  |  |
| Max. Torque/ speed               | 650 N.m/ 1500 rpm                                                                                                                                                                                                                                                                                                                                                                                                                                                                                                                                                                                                                                                                                                                                                                                                                                                                                                                                                                                                                                           |  |  |
| Velocity                         | 2500 rpm                                                                                                                                                                                                                                                                                                                                                                                                                                                                                                                                                                                                                                                                                                                                                                                                                                                                                                                                                                                                                                                    |  |  |
| The Parameters of Equipment      |                                                                                                                                                                                                                                                                                                                                                                                                                                                                                                                                                                                                                                                                                                                                                                                                                                                                                                                                                                                                                                                             |  |  |
| Color/Logo                       | Customizable                                                                                                                                                                                                                                                                                                                                                                                                                                                                                                                                                                                                                                                                                                                                                                                                                                                                                                                                                                                                                                                |  |  |
| Volume of Clean Waste Water Tank | 10,000 liters                                                                                                                                                                                                                                                                                                                                                                                                                                                                                                                                                                                                                                                                                                                                                                                                                                                                                                                                                                                                                                               |  |  |
| Standard configuration           | <ol> <li>The tank has a volume of 10 cubic meters<br/>and is made of high quality steel plate. The<br/>wall thickness is 6mm. The middle of the<br/>tank is reasonably designed with a wave<br/>plate</li> <li>Install SK-15 water circulating pump</li> <li>Install the overflow valve, and install<br/>stainless steel filter screen on the vacuum<br/>pipe (to prevent impurities from entering the<br/>pump)</li> <li>A shock resistant pressure gauge with a<br/>diameter of 100 is installed at the four-way<br/>dirt suction valve, which can resist the<br/>vibration of the working environment and<br/>reduce the pulsation effect of the medium<br/>pressure</li> <li>A 100 suction port, a 600 hydraulic drain<br/>port at the tail, and a 100 drain port</li> <li>The tank body is equipped with lifting and<br/>self unloading function, and the drain outlet<br/>at the tail can be opened hydraulically with<br/>locking device</li> <li>The tank top is designed as a platform<br/>with protective railings and 2 tank openings</li> </ol> |  |  |
|                                  | installed to facilitate feeding from the top<br>and cleaning the tank                                                                                                                                                                                                                                                                                                                                                                                                                                                                                                                                                                                                                                                                                                                                                                                                                                                                                                                                                                                       |  |  |