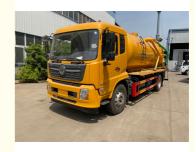

## 4x2 Chinese Dongfeng 6000 Liters Sewage Suction Truck

4x2 Sewage Suction Truck

Dongfeng Sewage Suction Truck

#### Product Description

10 cbm Chinese Dongfeng Sewage Suction Truck

The cleaning and suction truck has the functions of flushing, dredging, suction, and reverse discharge. The function of a sewage suction truck: