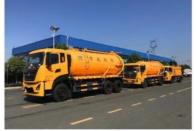

4x2 Sewage Suction Truck

Dongfeng Sewage Suction Truck

#### Product Description

10 cbm Chinese Dongfeng Sewage Suction Truck

The cleaning and suction truck has the functions of flushing, dredging, suction, and reverse discharge. The function of a sewage suction truck: