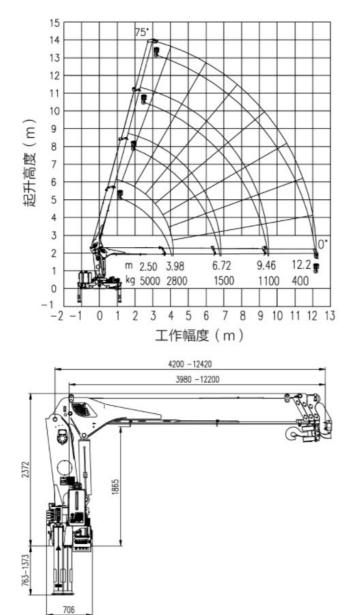

Main Technical specification

| Overview                    |                                     |  |  |  |  |  |  |
|-----------------------------|-------------------------------------|--|--|--|--|--|--|
| Name                        | 5 tons Dongfeng Crane Truck         |  |  |  |  |  |  |
| Dimension(LxWxH)            | 7250x2400x3550 mm                   |  |  |  |  |  |  |
| Total Mass                  | 16000 kg                            |  |  |  |  |  |  |
| Rated Payload               | 7500 kg                             |  |  |  |  |  |  |
| Kerb Weight                 | 9500 kg                             |  |  |  |  |  |  |
| Passenger                   | 3                                   |  |  |  |  |  |  |
| Approach/Departure Angle    | 16°/12 °                            |  |  |  |  |  |  |
| The Parameters of Chassis   | The Parameters of Chassis           |  |  |  |  |  |  |
| Manufacture/Model           | DFL1160A8                           |  |  |  |  |  |  |
| Driving Type                | 4x4                                 |  |  |  |  |  |  |
| Wheel Base                  | 4500 mm                             |  |  |  |  |  |  |
| Gearbox                     | 9JS119T-B                           |  |  |  |  |  |  |
| Front/Rear Track            | 2011/1860 mm                        |  |  |  |  |  |  |
| Tyre model                  | 10.00R20                            |  |  |  |  |  |  |
| The Number of Tyre          | 6+1 (spare tyre)                    |  |  |  |  |  |  |
| Front/Rear Suspension       | 1350/2200 mm                        |  |  |  |  |  |  |
| Axles Loading               | Front Man 6 T Rear Man 10 T         |  |  |  |  |  |  |
| Oil Tank                    | 300L Iron                           |  |  |  |  |  |  |
| The Parameters of Engine    |                                     |  |  |  |  |  |  |
| Manufacturer/Model          | Cummins /B210 33                    |  |  |  |  |  |  |
| Rated Power                 | 155kw/210hp                         |  |  |  |  |  |  |
| Fuel Type                   | Diesel oil                          |  |  |  |  |  |  |
| Displacement/Capacity       | 8300 ml                             |  |  |  |  |  |  |
| Emission Standard           | Eu 3                                |  |  |  |  |  |  |
| Cylinder                    | 6                                   |  |  |  |  |  |  |
| Max. Torque/ speed          | 1090N.m/ 1200rpm                    |  |  |  |  |  |  |
| Velocity                    | 2200 rpm                            |  |  |  |  |  |  |
| The Parameters of Equipment |                                     |  |  |  |  |  |  |
| Color/Logo                  | Customized                          |  |  |  |  |  |  |
| Rear bucket                 | 7000x2200x500 mm                    |  |  |  |  |  |  |
| Dump function               | NO                                  |  |  |  |  |  |  |
| Crane                       | Xcmg 8 tons straight arm, MSQS200-4 |  |  |  |  |  |  |

#### XCMG 8 tons straight arm crane specifications

| Model                            | MSQS125-4 (5 tons, 4 arms) |
|----------------------------------|----------------------------|
| Max loading weight               | 5,000 kg                   |
| Max torque                       | 125 kN.m                   |
| Max outreach                     | 11 m                       |
| Max lifting height               | 12.5 m                     |
| Oil tank capacity                | 90 L                       |
| Max pressure of hydraulic system | 26 mpa                     |
| Recommended pump capacity        | 63L/min                    |
| Installation space               | 900 mm                     |
|                                  | •                          |