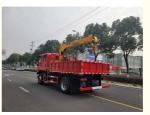

# Chinese Dongfeng Brand Double Cabin 4WD 4X4 Truck Mounted Crane With XCMG 5 Tons Crane For military use

### **Product Description**

4X4 Dongfeng 210hp Engine 5 tons XCMG Straight arm truck mounted crane truck

The official name of the truck mounted crane is the truck mounted crane transport vehicle, which is a device that uses hydraulic lifting and telescopic systems to lift, rotate, and hoist goods. It is usually assembled on cargo trucks. It is widely used for the hoisting and transportation of infrastructure materials and other equipment in municipal construction, coal mining engineering, landscaping, and other fields.

Applicable working conditions: In traditional areas of Dongfeng, high-density goods such as iron powder and iron ore are loaded and transported, suitable for poor road conditions such as mountainous roads and construction site roads.