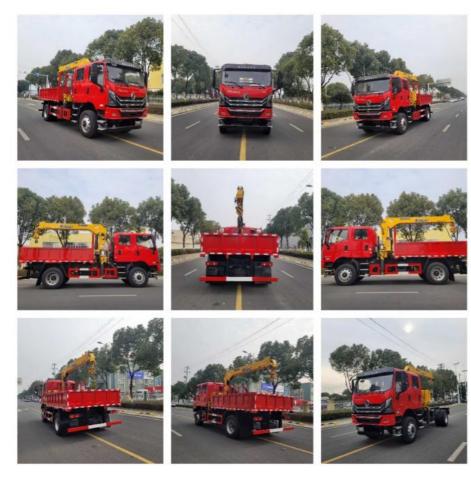

### **Product Description**

4X4 Dongfeng 210hp Engine 5 tons XCMG Straight arm truck mounted crane truck

The official name of the truck mounted crane is the truck mounted crane transport vehicle, which is a device that uses hydraulic lifting and telescopic systems to lift, rotate, and hoist goods. It is usually assembled on cargo trucks. It is widely used for the hoisting and transportation of infrastructure materials and other equipment in municipal construction, coal mining engineering, landscaping, and other fields.

Applicable working conditions: In traditional areas of Dongfeng, high-density goods such as iron powder and iron ore are loaded and transported, suitable for poor road conditions such as mountainous roads and construction site roads.