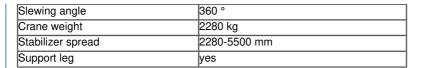

### **Product Specification**

- Item Name:
- Chassis:
- Crane Loading:
- Crane Type:
- Support Leg:
- Wheelbase:
- Lifting Height:
- Working Radius:
- Crane Model:
- Crane Brand:
- Drive Model:
- Highlight:

| Crane Truck  |
|--------------|
| Dongfeng     |
| 8-10 Tons    |
| Straight Arm |
| 4            |
| 4500+1350 Mm |
| 15.5m        |
| 13.5m        |
| SQS200       |
|              |

XCMG

6X6