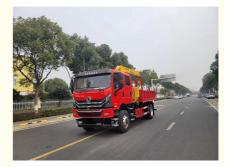

# Chinese Dongfeng Brand Double Cabin 4WD 4X4 Truck Mounted Crane With XCMG 5 Tons Crane For military use

### **Product Description**

4X4 Dongfeng 210hp Engine 5 tons XCMG Straight arm truck mounted crane truck

The official name of the truck mounted crane is the truck mounted crane transport vehicle, which is a device that uses hydraulic lifting and telescopic systems to lift, rotate, and hoist goods. It is usually assembled on cargo trucks. It is widely used for the hoisting and transportation of infrastructure materials and other equipment in municipal construction, coal mining engineering, landscaping, and other fields.