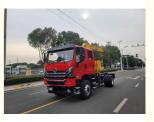

# Chinese Dongfeng Brand Double Cabin 4WD 4X4 Truck Mounted Crane With XCMG 5 Tons Crane For military use

### **Product Description**

4X4 Dongfeng 210hp Engine 5 tons XCMG Straight arm truck mounted crane truck

The official name of the truck mounted crane is the truck mounted crane transport vehicle, which is a device that uses hydraulic lifting and telescopic systems to lift, rotate, and hoist goods. It is usually assembled on cargo trucks. It is widely used for the hoisting and transportation of infrastructure materials and other equipment in municipal construction, coal mining engineering, landscaping, and other fields.

Applicable working conditions: In traditional areas of Dongfeng, high-density goods such as iron powder and iron ore are loaded and transported, suitable for poor road conditions such as mountainous roads and construction site roads.