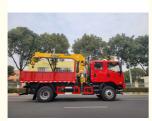

# Chinese Dongfeng Brand Double Cabin 4WD 4X4 Truck Mounted Crane With XCMG 5 Tons Crane For military use

Truck mounted crane is a type of transportation vehicle that combines a truck mounted crane and a chassis. It is composed of a crane arm, a turntable, a frame, legs, and other parts. The mechanical action of the crane is achieved through the actions of mechanisms such as amplitude, expansion, rotation, and hoisting, and the lifting operation is achieved through the combination of different actions.