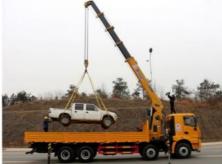

# Chinese Dongfeng Brand Double Cabin 4WD 4X4 Truck Mounted Crane With XCMG 5 Tons Crane For military use

### **Product Description**

4X4 Dongfeng 210hp Engine 5 tons XCMG Straight arm truck mounted crane truck

The official name of the truck mounted crane is the truck mounted crane transport vehicle, which is a device that uses hydraulic lifting and telescopic systems to lift, rotate, and hoist goods. It is usually assembled on cargo trucks. It is widely used for the hoisting and transportation of infrastructure materials and other equipment in municipal construction, coal mining engineering, landscaping, and other fields.

Applicable working conditions: In traditional areas of Dongfeng, high-density goods such as iron powder and iron ore are loaded and transported, suitable for poor road conditions such as mountainous roads and construction site roads.