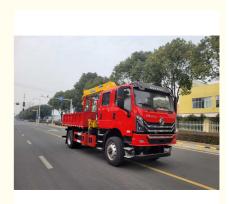

# Chinese Dongfeng Brand Double Cabin 4WD 4X4 Truck Mounted Crane With XCMG 5 Tons Crane For military use

### **Product Description**

4X4 Dongfeng 210hp Engine 5 tons XCMG Straight arm truck mounted crane truck

The official name of the truck mounted crane is the truck mounted crane transport vehicle, which is a device that uses hydraulic lifting and telescopic systems to lift, rotate, and hoist goods. It is usually assembled on cargo trucks. It is widely used for the hoisting and transportation of infrastructure materials and other equipment in municipal construction, coal mining engineering, landscaping, and other fields.

Applicable working conditions: In traditional areas of Dongfeng, high-density goods such as iron powder and iron ore are loaded and transported, suitable for poor road conditions such as mountainous roads and construction site roads.