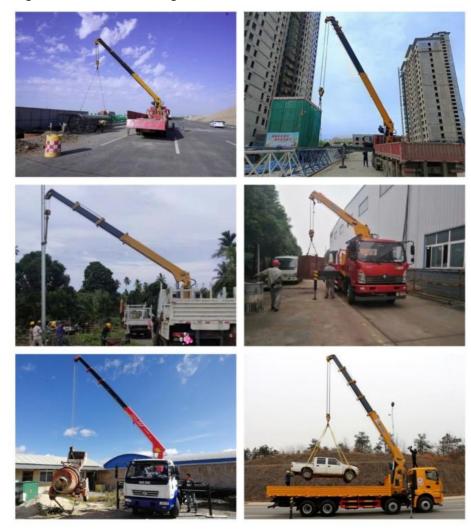

#### JAC Cargo Fence Truck Picture

Cargo Truck Working Stock

Cargo Truck with Crane Working

Export