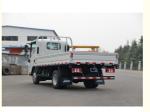

# JMC Carrying Plus Cargo Van Truck With 2 Ton Loading Capacity

## **Product Specification**

JMC • Chassis: Color: Option 2-3 Tons • Loading Capacity: • Engine: JX493ZQ4A 1500 KG • Front Axles Loading: • Rear Axles Loading: 3000 KG • Transmission: Manuel 7.00R16 • Tire: • Sprins: 7/4+6 • Highlight: 2 ton JAC Cargo van truck,