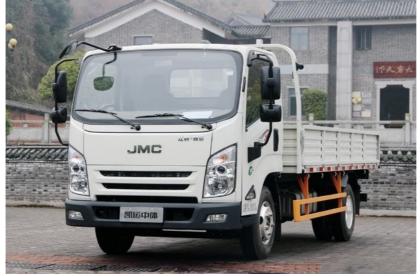

# JMC Carrying Plus Cargo Van Truck With 2 Ton Loading Capacity

## **Product Specification**

JMC • Chassis: Color: Option 2-3 Tons • Loading Capacity: • Engine: JX493ZQ4A 1500 KG • Front Axles Loading: • Rear Axles Loading: 3000 KG • Transmission: Manuel 7.00R16 • Tire: • Sprins: 7/4+6 • Highlight: 2 ton JAC Cargo van truck,