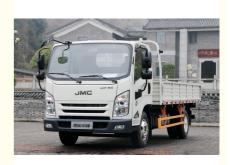

## More Images

2 ton JAC Cargo van

#### JAC Cargo Fence Truck Picture

Cargo Truck Working Stock

Cargo Truck with Crane Working

Export