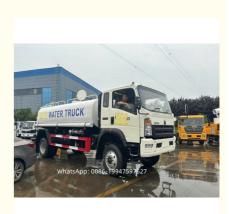

#### Pictures:

The water tank truck is suitable for all kinds of road washing, trees, green belts, lawn greening, construction of roads, factories and mines, and high-altitude buildings. The watering truck can also be used as a water trasnpotation truck. The most common models are sanitation watering truck, multi-function watering truck and green watering truck.