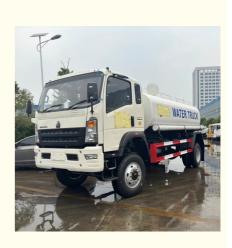

#### Pictures:

The water tank truck is suitable for all kinds of road washing, trees, green belts, lawn greening, construction of roads, factories and mines, and high-altitude buildings. The watering truck can also be used as a water trasnpotation truck. The most common models are sanitation watering truck, multi-function watering truck and green watering truck.