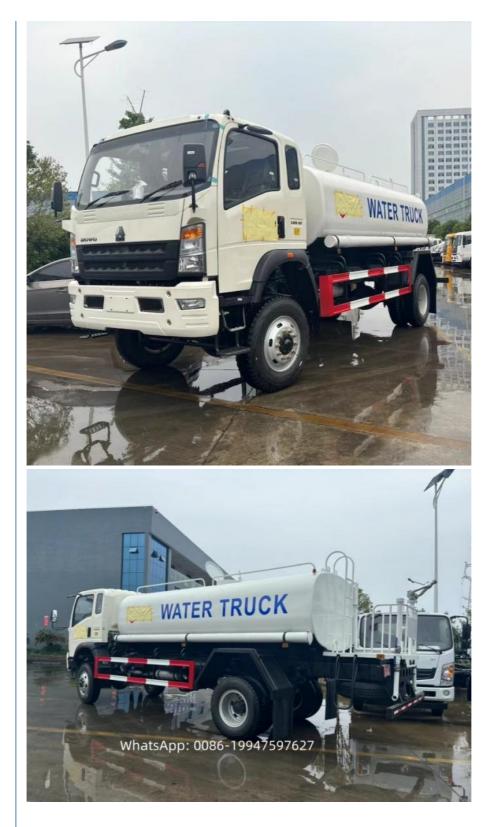

#### More Images

#### Pictures:

The water tank truck is suitable for all kinds of road washing, trees, green belts, lawn greening, construction of roads, factories and mines, and high-altitude buildings. The watering truck can also be used as a water trasnpotation truck. The most common models are sanitation watering truck, multi-function watering truck and green watering truck.