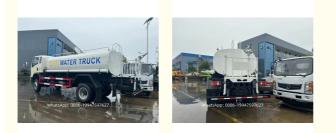

Our company's products come standard with front spray (duck bill), back flush, rear spray, side spray, and rear-mounted working platform. The platform is equipped with a green water cannon (which can be rotated 360°, and can be adjusted to either a column or a mist shape). , it can be adjusted to flush, heavy rain, moderate rain, light rain, drizzle), equipped with high-quality high-power special sprinkler pump (self-priming and self-draining, can pump water from river or pond to tank), power take-off, miscellaneous material filter screen, fire interface, self-flowing ball valve system, ball valve and filter screen are all national standard products, the main pipeline is thickened, the flange gasket and flange plate are thickened, and the large-diameter ball valve is used. The overall performance is excellent, safe and reliable, high efficiency, large flow, convenient maintenance and so on.