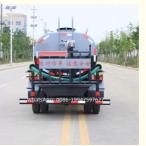

## 2000L FOTON FORLAND water bowser water tank truck

# More Images

The water tank truck is suitable for all kinds of road washing, trees, green belts, lawn greening, construction of roads, factories and mines, and high-altitude buildings. The watering truck can also be used as a water trasnpotation truck. The most common models are sanitation watering truck, multi-function watering truck and green watering truck.

Our company's products come standard with front spray (duck bill), back flush, rear spray, side spray, and rear-mounted working platform. The platform is equipped with a green water cannon (which can be rotated 360°, and can be adjusted to either a column or a mist shape). , it can be adjusted to flush, heavy rain, moderate rain, light rain, drizzle), equipped with high-quality high-power special sprinkler pump (self-priming and self-draining, can pump water from river or pond to tank), power take-off, miscellaneous material filter screen, fire interface, self-flowing ball valve system, ball valve and filter screen are all national standard products, the main pipeline is thickened, the flange gasket and flange plate are thickened, and the large-diameter ball valve is used. The overall performance is excellent, safe and reliable, high efficiency, large flow, convenient maintenance and so on.