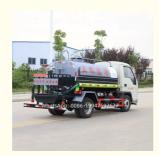

## 2000L FOTON FORLAND water bowser water tank truck

# More Images

The water tank truck is suitable for all kinds of road washing, trees, green belts, lawn greening, construction of roads, factories and mines, and high-altitude buildings. The watering truck can also be used as a water trasnpotation truck. The most common models are sanitation watering truck, multi-function watering truck and green watering truck.

Our company's products come standard with front spray (duck bill), back flush, rear spray, side spray, and rear-mounted working platform. The platform is equipped with a green water cannon (which can be rotated 360°, and can be adjusted to either a column or a mist shape). , it can be adjusted to flush, heavy rain, moderate rain, light rain, drizzle), equipped with high-quality high-power special sprinkler pump (self-priming and self-draining, can pump water from river or pond to tank), power take-off, miscellaneous material filter screen, fire interface, self-flowing ball valve system, ball valve and filter screen are all national standard products, the main pipeline is thickened, the flange gasket and flange plate are thickened, and the large-diameter ball valve is used. The overall performance is excellent, safe and reliable, high efficiency, large flow, convenient maintenance and so on.