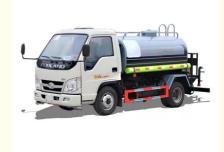

## 2000L FOTON FORLAND water bowser water tank truck

# More Images

The water tank truck is suitable for all kinds of road washing, trees, green belts, lawn greening, construction of roads, factories and mines, and high-altitude buildings. The watering truck can also be used as a water trasnpotation truck. The most common models are sanitation watering truck, multi-function watering truck and green watering truck.

Our company's products come standard with front spray (duck bill), back flush, rear spray, side spray, and rear-mounted working platform. The platform is equipped with a green water cannon (which can be rotated 360°, and can be adjusted to either a column or a mist shape). , it can be adjusted to flush, heavy rain, moderate rain, light rain, drizzle), equipped with high-quality high-power special sprinkler pump (self-priming and self-draining, can pump water from river or pond to tank), power take-off, miscellaneous material filter screen, fire interface, self-flowing ball valve system, ball valve and filter screen are all national standard products, the main pipeline is thickened, the flange gasket and flange plate are thickened, and the large-diameter ball valve is used. The overall performance is excellent, safe and reliable, high efficiency, large flow, convenient maintenance and so on.