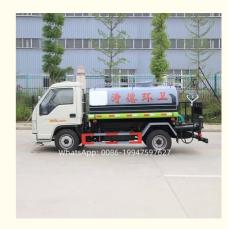

## 2000L FOTON FORLAND water bowser water tank truck

# More Images

The water tank truck is suitable for all kinds of road washing, trees, green belts, lawn greening, construction of roads, factories and mines, and high-altitude buildings. The watering truck can also be used as a water trasnpotation truck. The most common models are sanitation watering truck, multi-function watering truck and green watering truck.

Our company's products come standard with front spray (duck bill), back flush, rear spray, side spray, and rear-mounted working platform. The platform is equipped with a green water cannon (which can be rotated 360°, and can be adjusted to either a column or a mist shape). , it can be adjusted to flush, heavy rain, moderate rain, light rain, drizzle), equipped with high-quality high-power special sprinkler pump (self-priming and self-draining, can pump water from river or pond to tank), power take-off, miscellaneous material filter screen, fire interface, self-flowing ball valve system, ball valve and filter screen are all national standard products, the main pipeline is thickened, the flange gasket and flange plate are thickened, and the large-diameter ball valve is used. The overall performance is excellent, safe and reliable, high efficiency, large flow, convenient maintenance and so on.