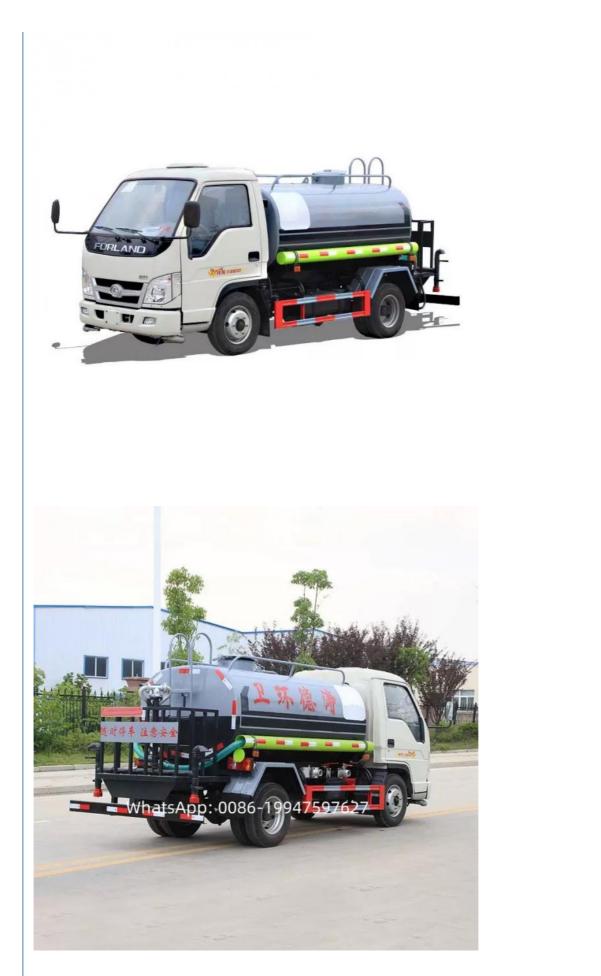

## 2000L FOTON FORLAND water bowser water tank truck

# More Images

The water tank truck is suitable for all kinds of road washing, trees, green belts, lawn greening, construction of roads, factories and mines, and high-altitude buildings. The watering truck can also be used as a water trasnpotation truck. The most common models are sanitation watering truck, multi-function watering truck and green watering truck.

Our company's products come standard with front spray (duck bill), back flush, rear spray, side spray, and rear-mounted working platform. The platform is equipped with a green water cannon (which can be rotated 360°, and can be adjusted to either a column or a mist shape). , it can be adjusted to flush, heavy rain, moderate rain, light rain, drizzle), equipped with high-quality high-power special sprinkler pump (self-priming and self-draining, can pump water from river or pond to tank), power take-off, miscellaneous material filter screen, fire interface, self-flowing ball valve system, ball valve and filter screen are all national standard products, the main pipeline is thickened, the flange gasket and flange plate are thickened, and the large-diameter ball valve is used. The overall performance is excellent, safe and reliable, high efficiency, large flow, convenient maintenance and so on.