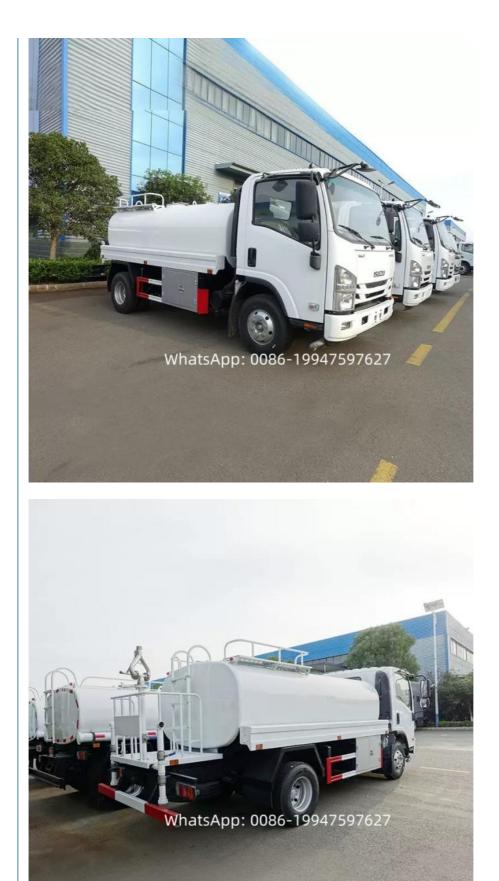

### More Images

The water tank truck is suitable for all kinds of road washing, trees, green belts, lawn greening, construction of roads, factories and mines, and high-altitude buildings. The watering truck can also be used as a water trasnpotation truck. The most common models are sanitation watering truck, multi-function watering truck and green watering truck.

Pictures:

Export