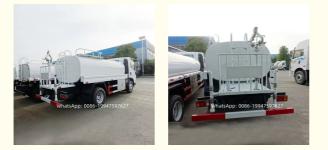

Our company's products come standard with front spray (duck bill), back flush, rear spray, side spray, and rear-mounted working platform. The platform is equipped with a green water cannon (which can be rotated 360°, and can be adjusted to either a column or a mist shape). , it can be adjusted to flush, heavy rain, moderate rain, light rain, drizzle), equipped with high-quality high-power special sprinkler pump (self-priming and self-draining, can pump water from river or pond to tank), power take-off, miscellaneous material filter screen, fire interface, self-flowing ball valve system, ball valve and filter screen are all national standard products, the main pipeline is thickened, the flange gasket and flange plate are thickened, and the large-diameter ball valve is used. The overall performance is excellent, safe and reliable, high efficiency, large flow, convenient maintenance and so on.

### new ISUZU KV100 water vehicle 5 tons water tank.

| Main | sne | cifics | ation |   |
|------|-----|--------|-------|---|
| mann | Spe | CIIICE |       | - |

| Price           ISUZU water sprinkler truck           5995x 1980 x 2350           5000           Appro x 8170           Appro x 3170           Appro x 5000           3360           89           neter           2025, new                                                                                                                                      |  |  |
|------------------------------------------------------------------------------------------------------------------------------------------------------------------------------------------------------------------------------------------------------------------------------------------------------------------------------------------------------------------|--|--|
| 5995x 1980 x 2350<br>5000<br>Appro x 8170<br>Appro x 3170<br>Appro x 5000<br>3360<br>89<br>neter<br>2025, new                                                                                                                                                                                                                                                    |  |  |
| 5000<br>Appro × 8170<br>Appro × 3170<br>Appro × 5000<br>3360<br>89<br>neter<br>2025, new                                                                                                                                                                                                                                                                         |  |  |
| Appro × 8170<br>Appro × 3170<br>Appro × 5000<br>3360<br>89<br>neter<br>2025, new                                                                                                                                                                                                                                                                                 |  |  |
| Appro × 3170<br>Appro × 5000<br>3360<br>89<br>neter<br>2025, new                                                                                                                                                                                                                                                                                                 |  |  |
| Appro × 5000<br>3360<br>89<br><b>neter</b><br>2025, new                                                                                                                                                                                                                                                                                                          |  |  |
| 3360<br>89<br><b>neter</b><br>2025, new                                                                                                                                                                                                                                                                                                                          |  |  |
| 89<br>neter<br>2025, new                                                                                                                                                                                                                                                                                                                                         |  |  |
| neter<br> 2025, new                                                                                                                                                                                                                                                                                                                                              |  |  |
| neter<br> 2025, new                                                                                                                                                                                                                                                                                                                                              |  |  |
|                                                                                                                                                                                                                                                                                                                                                                  |  |  |
|                                                                                                                                                                                                                                                                                                                                                                  |  |  |
| Single row cabin, power steering, air conditioner, 2 passengers,left hand drive.                                                                                                                                                                                                                                                                                 |  |  |
| 4×2                                                                                                                                                                                                                                                                                                                                                              |  |  |
| Brand : ISUZU<br>Model : 4KH1CN6LB<br>Engine power : 98hp<br>Fuel type : diesel.<br>Displacement : 2999cc<br>Emission standard : Euro 6                                                                                                                                                                                                                          |  |  |
| 5 forward,1 reverse, manual operated                                                                                                                                                                                                                                                                                                                             |  |  |
| 7.00R16                                                                                                                                                                                                                                                                                                                                                          |  |  |
| 6+1pcs                                                                                                                                                                                                                                                                                                                                                           |  |  |
| ter                                                                                                                                                                                                                                                                                                                                                              |  |  |
| 2025, new                                                                                                                                                                                                                                                                                                                                                        |  |  |
| <ol> <li>Carbon steel material water tank, thickness 5mm.</li> <li>With water pump.</li> <li>With rear working platform.</li> <li>With suction pipe.</li> <li>With fire connector.</li> <li>With gravity valve.</li> </ol>                                                                                                                                       |  |  |
| <ol> <li>Front and rear spraying water.</li> <li>Left and right side spraying water.</li> <li>Platform has a sprinkler, spraying water.</li> <li>Water column can be adjusted into mist</li> <li>Width of spraying water : ≥14m.</li> <li>Distance of spraying water : ≥28m.</li> <li>Vertical suction 6-8 m.</li> <li>for a variety of road cleaning</li> </ol> |  |  |
| <ol> <li>2. City green sanitation</li> <li>3. Trees, green belt and lawn watering</li> <li>4. High altitude building rinse</li> </ol>                                                                                                                                                                                                                            |  |  |
|                                                                                                                                                                                                                                                                                                                                                                  |  |  |