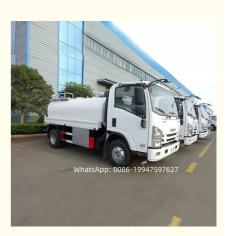

# new ISUZU KV100 water vehicle 5 tons water tank

## **Product Specification**

Product Name:

• Volume:

• Engine:

• Tire:

Isuzu Water Tank Truck 5000 Liters Chassis Model: ISUZU 4KH1CN6LB 3360 Mm • Wheelbase: • Function: Spraying Water And Delivery Drinking Water 4x2 • Drive Model: 7.00R16 • Transmission: 5-speed • Emission Standard: Euro 6 • Water Tank Material: Carbon Steel Or Stainless Steel 120hp • Engine Power:

### More Images

The water tank truck is suitable for all kinds of road washing, trees, green belts, lawn greening, construction of roads, factories and mines, and high-altitude buildings. The watering truck can also be used as a water trasnpotation truck. The most common models are sanitation watering truck, multi-function watering truck and green watering truck.