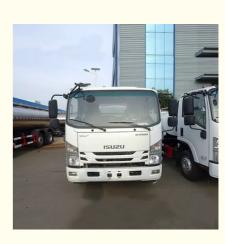

# new ISUZU KV100 water vehicle 5 tons water tank

## **Product Specification**

Product Name:

• Volume:

• Engine:

• Tire:

Isuzu Water Tank Truck 5000 Liters Chassis Model: ISUZU 4KH1CN6LB 3360 Mm • Wheelbase: • Function: Spraying Water And Delivery Drinking Water 4x2 • Drive Model: 7.00R16 • Transmission: 5-speed • Emission Standard: Euro 6 • Water Tank Material: Carbon Steel Or Stainless Steel 120hp • Engine Power:

### More Images

The water tank truck is suitable for all kinds of road washing, trees, green belts, lawn greening, construction of roads, factories and mines, and high-altitude buildings. The watering truck can also be used as a water trasnpotation truck. The most common models are sanitation watering truck, multi-function watering truck and green watering truck.