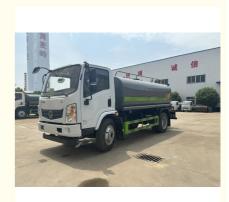

### More Images

Main specification :

The water tank truck is suitable for all kinds of road washing, trees, green belts, lawn greening, construction of roads, factories and mines, and high-altitude buildings. The watering truck can also be used as a water trasnpotation truck. The most common models are sanitation watering truck, multi-function watering truck and green watering truck.

Our company's products come standard with front spray (duck bill), back flush, rear spray, side spray, and rear-mounted working platform. The platform is equipped with a green water cannon (which can be rotated 360°, and can be adjusted to either a column or a mist shape). , it can be adjusted to flush, heavy rain, moderate rain, light rain, drizzle), equipped with high-quality high-power special sprinkler pump (self-priming and self-draining, can pump water from river or pond to tank), power take-off, miscellaneous material filter screen, fire interface, self-flowing ball valve system, ball valve and filter screen are all national standard products, the main pipeline is thickened, the flange gasket and flange plate are thickened, and the large-diameter ball valve is used. The overall performance is excellent, safe and reliable, high efficiency, large flow, convenient maintenance and so on.