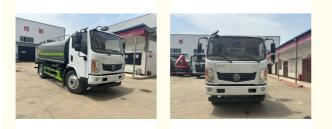

### More Images

Main specification :

The water tank truck is suitable for all kinds of road washing, trees, green belts, lawn greening, construction of roads, factories and mines, and high-altitude buildings. The watering truck can also be used as a water trasnpotation truck. The most common models are sanitation watering truck, multi-function watering truck and green watering truck.

Pictures:

Export