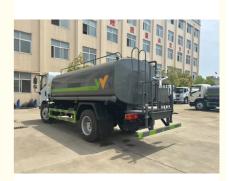

Our company's products come standard with front spray (duck bill), back flush, rear spray, side spray, and rear-mounted working platform. The platform is equipped with a green water cannon (which can be rotated 360°, and can be adjusted to either a column or a mist shape). , it can be adjusted to flush, heavy rain, moderate rain, light rain, drizzle), equipped with high-quality high-power special sprinkler pump (self-priming and self-draining, can pump water from river or pond to tank), power take-off, miscellaneous material filter screen, fire interface, self-flowing ball valve system, ball valve and filter screen are all national standard products, the main pipeline is thickened, the flange gasket and flange plate are thickened, and the large-diameter ball valve is used. The overall performance is excellent, safe and reliable, high efficiency, large flow, convenient maintenance and so on.

### 8-9 CBM DONGFENG water spray truck Euro 6 cheap china water trucks.

| main specification :          |                                                                                                                                                                                                                                                                                                                          |
|-------------------------------|--------------------------------------------------------------------------------------------------------------------------------------------------------------------------------------------------------------------------------------------------------------------------------------------------------------------------|
| Complete Vehicle Paramete     | er                                                                                                                                                                                                                                                                                                                       |
| Vehicle                       | DONGFENG water tank truck                                                                                                                                                                                                                                                                                                |
| Overall dimensions (mm)       | 7450 x 2300 x 2850                                                                                                                                                                                                                                                                                                       |
| Water tank volume (L)         | 9000                                                                                                                                                                                                                                                                                                                     |
| Gross Vehicle Weight (kg)     | Appro × 14100                                                                                                                                                                                                                                                                                                            |
| Net weight (kg)               | Appro × 5100                                                                                                                                                                                                                                                                                                             |
| Loading (kg)                  | Appro × 9000                                                                                                                                                                                                                                                                                                             |
| Wheel base (mm)               | 3800                                                                                                                                                                                                                                                                                                                     |
| Max speed (Km/h)              | 88                                                                                                                                                                                                                                                                                                                       |
| <b>DONGFENG Truck Chassis</b> | Parameter                                                                                                                                                                                                                                                                                                                |
| Year                          | 2025, new                                                                                                                                                                                                                                                                                                                |
| Cabin                         | T1 cabin, a sleeper, power steering, air conditioner, 2-3 passengers,left hand drive.                                                                                                                                                                                                                                    |
| Drive form                    | 4×2                                                                                                                                                                                                                                                                                                                      |
| Engine                        | Brand :YUNNEI<br>Model : D25TCIF1<br>Engine power : 150hp                                                                                                                                                                                                                                                                |
|                               | Fuel type : diesel.<br>Displacement : 2.5L<br>Emission standard : Euro 6                                                                                                                                                                                                                                                 |
| Transmission                  | 6 forward,1 reverse, manual operated                                                                                                                                                                                                                                                                                     |
| Tire model                    | 8.25R20                                                                                                                                                                                                                                                                                                                  |
| No.of tires                   | 6+1pcs                                                                                                                                                                                                                                                                                                                   |
| Water Tanker Body Parame      |                                                                                                                                                                                                                                                                                                                          |
| Year                          | 2025, new                                                                                                                                                                                                                                                                                                                |
| Standard configuration        | <ol> <li>Carbon steel material water tank, thickness 5mm.</li> <li>With water pump.</li> <li>With rear working platform.</li> <li>With suction pipe.</li> <li>With fire connector.</li> <li>With gravity valve.</li> </ol>                                                                                               |
| Special performance           | <ol> <li>Front and rear spraying water.</li> <li>Left and right side spraying water.</li> <li>Platform has a sprinkler, spraying water.</li> <li>Water column can be adjusted into mist</li> <li>Width of spraying water : ≥14m.</li> <li>Distance of spraying water : ≥28m.</li> <li>Vertical suction 6-8 m.</li> </ol> |
| Applicable scope              | <ol> <li>for a variety of road cleaning</li> <li>City green sanitation</li> <li>Trees, green belt and lawn watering</li> <li>High altitude building rinse</li> </ol>                                                                                                                                                     |