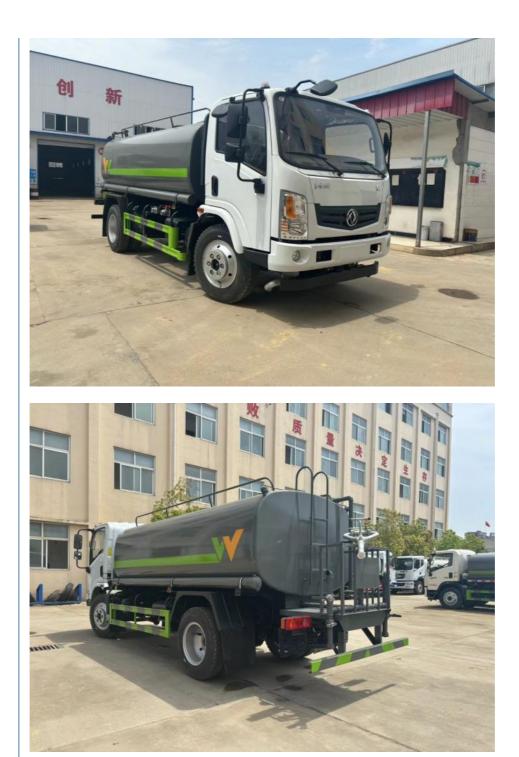

### More Images

Main specification :

The water tank truck is suitable for all kinds of road washing, trees, green belts, lawn greening, construction of roads, factories and mines, and high-altitude buildings. The watering truck can also be used as a water trasnpotation truck. The most common models are sanitation watering truck, multi-function watering truck and green watering truck.

Our company's products come standard with front spray (duck bill), back flush, rear spray, side spray, and rear-mounted working platform. The platform is equipped with a green water cannon (which can be rotated 360°, and can be adjusted to either a column or a mist shape). , it can be adjusted to flush, heavy rain, moderate rain, light rain, drizzle), equipped with high-quality high-power special sprinkler pump (self-priming and self-draining, can pump water from river or pond to tank), power take-off, miscellaneous material filter screen, fire interface, self-flowing ball valve system, ball valve and filter screen are all national standard products, the main pipeline is thickened, the flange gasket and flange plate are thickened, and the large-diameter ball valve is used. The overall performance is excellent, safe and reliable, high efficiency, large flow, convenient maintenance and so on.

Pictures:

Export