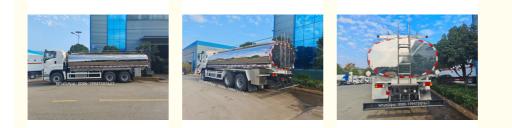

10 wheels 6X4 ISUZU truck with 20000 liter stainless steel milk tanker

#### **Basic Information**

- Place of Origin:
- Brand Name:
- Certification:
- Model Number:
- Minimum Order Quantity:
- Price:
- Packaging Details:
- Delivery Time:
- Payment Terms: T/T, L/C
- Supply Ability:



### **Product Specification**

- Product Name:
- Volume:
- Chassis Model:
- Engine:
- Wheelbase:
- Function:
- Drive Model:
- Tire:
- Transmission:
- Emission Standard:
- Water Tank Material:

- Milk Tanker Truck 20000 Liters
- ISUZU, Optional DFAC,HOWO,SHACMAN,FAW

300HP

Hubei

ISUZU

ISO

FVZ

45 days

\$81300 per unit nude with waxing

50 units per month

1

- 4650+1370 Mm
  - Transport Fresh Milk
  - 6x4
- 295/80R22.5
- 9-speed, Manual
- d: Euro 6
  - Carbon Steel Or Stainless Steel



#### More Images



Our Product Introduction

## **Product Description**

10 wheels 6X4 ISUZU truck with 20000 liter stainless steel milk tanker.







#### Main specification :

| Complete Vehicle Parame   | eter                                                                                                                                                                                                                                                                                                                                                                                                                                                                                                                                                                                     |
|---------------------------|--------