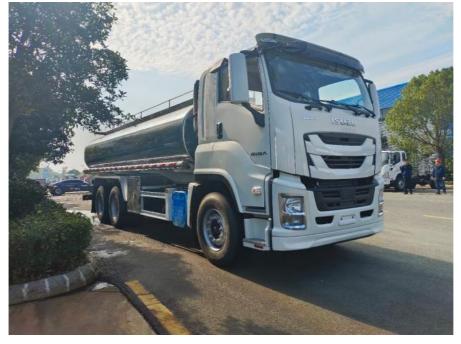

# 10 wheels 6X4 ISUZU truck with 20000 liter stainless steel milk tanker

## **Product Description**

10 wheels 6X4 ISUZU truck with 20000 liter stainless steel milk tanker.