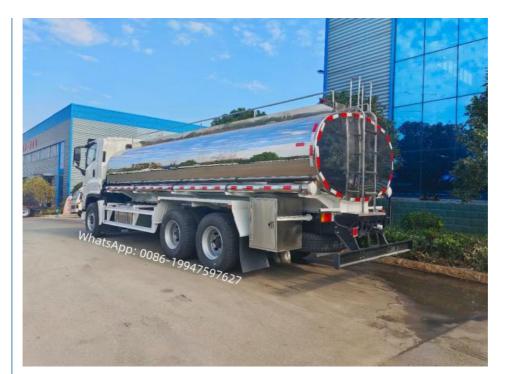

# 10 wheels 6X4 ISUZU truck with 20000 liter stainless steel milk tanker

## **Product Description**

10 wheels 6X4 ISUZU truck with 20000 liter stainless steel milk tanker.

#### Main specification :

| Complete Vehicle Parame   | eter                                                                                                                                                                                                                                                                                                                                                                                                                                                                                                                                                                                     |
|---------------------------|------------------------------------------------------------------------------------------------------------------------------------------------------------------------------------------------------------------------------------------------------------------------------------------------------------------------------------------------------------------------------------------------------------------------------------------------------------------------------------------------------------------------------------------------------------------------------------------|
| Vehicle                   | ISUZU milk tanker truck                                                                                                                                                                                                                                                                                                                                                                                                                                                                                                                                                                  |
| Manufacturing year        | 2025 - the latest, brand new                                                                                                                                                                                                                                                                                                                                                                                                                                                                                                                                                             |
| Overall dimensions (mm)   | 10200 x 2500 x 3150                                                                                                                                                                                                                                                                                                                                                                                                                                                                                                                                                                      |
| Milk tanker (L)           | 20000                                                                                                                                                                                                                                                                                                                                                                                                                                                                                                                                                                                    |
| Gross Vehicle Weight (kg) | Appro × 31625                                                                                                                                                                                                                                                                                                                                                                                                                                                                                                                                                                            |
|                           |                                                                                                                                                                                                                                                                                                                                                                                                                                                                                                                                                                                          |
| Net weight (kg)           | Appro × 11430                                                                                                                                                                                                                                                                                                                                                                                                                                                                                                                                                                            |
| Loading (kg)              | Appro × 20000                                                                                                                                                                                                                                                                                                                                                                                                                                                                                                                                                                            |
| Wheel base (mm)           | 4650 + 1370                                                                                                                                                                                                                                                                                                                                                                                                                                                                                                                                                                              |
| Max speed (km/h)          | 90                                                                                                                                                                                                                                                                                                                                                                                                                                                                                                                                                                                       |
| ISUZU Truck Chassis Par   | ameter                                                                                                                                                                                                                                                                                                                                                                                                                                                                                                                                                                                   |
| Cabin                     | FVZ cabin, a sleeper, power steering, A/C,central lock, electric window, 3 passengers, left hand drive.                                                                                                                                                                                                                                                                                                                                                                                                                                                                                  |
| Traction system           | 6×4                                                                                                                                                                                                                                                                                                                                                                                                                                                                                                                                                                                      |
| Engine                    | Brand:ISUZU<br>Model: 6HK1-TCG60                                                                                                                                                                                                                                                                                                                                                                                                                                                                                                                                                         |
|                           | Engine power : 300hp<br>Type: diesel, 6 cylinder, turbocharged,DPF.<br>Displacement: 7.8L<br>Emission standard : Euro 6                                                                                                                                                                                                                                                                                                                                                                                                                                                                  |
| Transmission              | 9 forward, 1 reverse, manual operated                                                                                                                                                                                                                                                                                                                                                                                                                                                                                                                                                    |
| Tire model                | 295/80R22.5                                                                                                                                                                                                                                                                                                                                                                                                                                                                                                                                                                              |
| No.of tires               | 10+1pcs                                                                                                                                                                                                                                                                                                                                                                                                                                                                                                                                                                                  |
| Milk Tanker Parameter     | . · ·                                                                                                                                                                                                                                                                                                                                                                                                                                                                                                                                                                                    |
| Standard configuration    | <ol> <li>Capacity: 20000 liters.</li> <li>Inside material: food grade stainless steel 304-2B, thick 4mm.</li> <li>Outside: stainless steel mirror finish, thick 2mm.</li> <li>The insulation layer is 80mm thick polyurethane.</li> <li>Divided into 4 compartments, each compartment has CIP cleaning and steam cleaning.</li> <li>Equipped with stainless steel pump, to load and unload milk.</li> <li>Finish: the interior of the milk tank is very smooth and high polished, so it have not any sharp angles.</li> <li>Outlet: butterfly valve at the rear of milk tank.</li> </ol> |
|                           | <ul> <li>9. Inlet: butterfly valve with a union end.</li> <li>10. Manhole: with fixes deep stick to the manhole and 430 mm diameter.</li> <li>11. Accessories: stainless steel ladder to the top of milk tank and anti slippery walkway .</li> </ul>                                                                                                                                                                                                                                                                                                                                     |