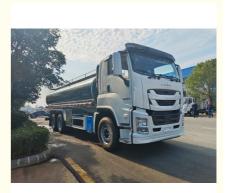

# 10 wheels 6X4 ISUZU truck with 20000 liter stainless steel milk tanker

## **Product Description**

10 wheels 6X4 ISUZU truck with 20000 liter stainless steel milk tanker.