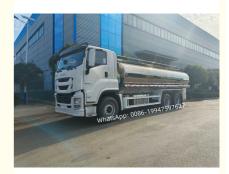

# 10 wheels 6X4 ISUZU truck with 20000 liter stainless steel milk tanker

## **Product Description**

10 wheels 6X4 ISUZU truck with 20000 liter stainless steel milk tanker.