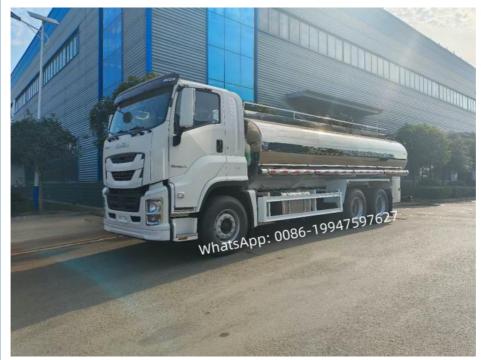

# 10 wheels 6X4 ISUZU truck with 20000 liter stainless steel milk tanker

## **Product Description**

10 wheels 6X4 ISUZU truck with 20000 liter stainless steel milk tanker.

#### Main specification :

| Complete Vehicle Parame   | eter                                                                                                                                                                                                                                                                                                                                                                                                                                                                                                                                                                                     |
|---------------------------|------------------------------------------------------------------------------------------------------------------------------------------------------------------------------------------------------------------------------------------------------------------------------------------------------------------------------------------------------------------------------------------------------------------------------------------------------------------------------------------------------------------------------------------------------------------------------------------|
| Vehicle                   | ISUZU milk tanker truck                                                                                                                                                                                                                                                                                                                                                                                                                                                                                                                                                                  |
| Manufacturing year        | 2025 - the latest, brand new                                                                                                                                                                                                                                                                                                                                                                                                                                                                                                                                                             |
| Overall dimensions (mm)   | 10200 x 2500 x 3150                                                                                                                                                                                                                                                                                                                                                                                                                                                                                                                                                                      |
| Milk tanker (L)           | 20000                                                                                                                                                                                                                                                                                                                                                                                                                                                                                                                                                                                    |
| Gross Vehicle Weight (kg) | Appro × 31625                                                                                                                                                                                                                                                                                                                                                                                                                                                                                                                                                                            |
|                           |                                                                                                                                                                                                                                                                                                                                                                                                                                                                                                                                                                                          |
| Net weight (kg)           | Appro × 11430                                                                                                                                                                                                                                                                                                                                                                                                                                                                                                                                                                            |
| Loading (kg)              | Appro × 20000                                                                                                                                                                                                                                                                                                                                                                                                                                                                                                                                                                            |
| Wheel base (mm)           | 4650 + 1370                                                                                                                                                                                                                                                                                                                                                                                                                                                                                                                                                                              |
| Max speed (km/h)          | 90                                                                                                                                                                                                                                                                                                                                                                                                                                                                                                                                                                                       |
| ISUZU Truck Chassis Par   | ameter                                                                                                                                                                                                                                                                                                                                                                                                                                                                                                                                                                                   |
| Cabin                     | FVZ cabin, a sleeper, power steering, A/C,central lock, electric window, 3 passengers, left hand drive.                                                                                                                                                                                                                                                                                                                                                                                                                                                                                  |
| Traction system           | 6×4                                                                                                                                                                                                                                                                                                                                                                                                                                                                                                                                                                                      |
| Engine                    | Brand:ISUZU<br>Model: 6HK1-TCG60                                                                                                                                                                                                                                                                                                                                                                                                                                                                                                                                                         |
|                           | Engine power : 300hp<br>Type: diesel, 6 cylinder, turbocharged,DPF.<br>Displacement: 7.8L<br>Emission standard : Euro 6                                                                                                                                                                                                                                                                                                                                                                                                                                                                  |
| Transmission              | 9 forward, 1 reverse, manual operated                                                                                                                                                                                                                                                                                                                                                                                                                                                                                                                                                    |
| Tire model                | 295/80R22.5                                                                                                                                                                                                                                                                                                                                                                                                                                                                                                                                                                              |
| No.of tires               | 10+1pcs                                                                                                                                                                                                                                                                                                                                                                                                                                                                                                                                                                                  |
| Milk Tanker Parameter     | . · ·                                                                                                                                                                                                                                                                                                                                                                                                                                                                                                                                                                                    |
| Standard configuration    | <ol> <li>Capacity: 20000 liters.</li> <li>Inside material: food grade stainless steel 304-2B, thick 4mm.</li> <li>Outside: stainless steel mirror finish, thick 2mm.</li> <li>The insulation layer is 80mm thick polyurethane.</li> <li>Divided into 4 compartments, each compartment has CIP cleaning and steam cleaning.</li> <li>Equipped with stainless steel pump, to load and unload milk.</li> <li>Finish: the interior of the milk tank is very smooth and high polished, so it have not any sharp angles.</li> <li>Outlet: butterfly valve at the rear of milk tank.</li> </ol> |
|                           | <ul> <li>9. Inlet: butterfly valve with a union end.</li> <li>10. Manhole: with fixes deep stick to the manhole and 430 mm diameter.</li> <li>11. Accessories: stainless steel ladder to the top of milk tank and anti slippery walkway .</li> </ul>                                                                                                                                                                                                                                                                                                                                     |