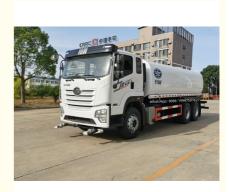

### More Images

The water tank truck is suitable for all kinds of road washing, trees, green belts, lawn greening, construction of roads, factories and mines, and high-altitude buildings. The watering truck can also be used as a water trasnpotation truck. The most common models are sanitation watering truck, multi-function watering truck and green watering truck.

Our company's products come standard with front spray (duck bill), back flush, rear spray, side spray, and rear-mounted working platform. The platform is equipped with a green water cannon (which can be rotated 360°, and can be adjusted to either a column or a mist shape). , it can be adjusted to flush, heavy rain, moderate rain, light rain, drizzle), equipped with high-quality high-power special sprinkler pump (self-priming and self-draining, can pump water from river or pond to tank), power take-off, miscellaneous material filter screen, fire interface, self-flowing ball valve system, ball valve and filter screen are all national standard products, the main pipeline is thickened, the flange gasket and flange plate are thickened, and the large-diameter ball valve is used. The overall performance is excellent, safe and reliable, high efficiency, large flow, convenient maintenance and so on.