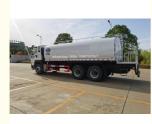

### More Images

The water tank truck is suitable for all kinds of road washing, trees, green belts, lawn greening, construction of roads, factories and mines, and high-altitude buildings. The watering truck can also be used as a water trasnpotation truck. The most common models are sanitation watering truck, multi-function watering truck and green watering truck.

Our company's products come standard with front spray (duck bill), back flush, rear spray, side spray, and rear-mounted working platform. The platform is equipped with a green water cannon (which can be rotated 360°, and can be adjusted to either a column or a mist shape). , it can be adjusted to flush, heavy rain, moderate rain, light rain, drizzle), equipped with high-quality high-power special sprinkler pump (self-priming and self-draining, can pump water from river or pond to tank), power take-off, miscellaneous material filter screen, fire interface, self-flowing ball valve system, ball valve and filter screen are all national standard products, the main pipeline is thickened, the flange gasket and flange plate are thickened, and the large-diameter ball valve is used. The overall performance is excellent, safe and reliable, high efficiency, large flow, convenient maintenance and so on.