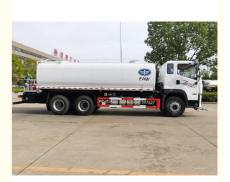

### More Images

The water tank truck is suitable for all kinds of road washing, trees, green belts, lawn greening, construction of roads, factories and mines, and high-altitude buildings. The watering truck can also be used as a water trasnpotation truck. The most common models are sanitation watering truck, multi-function watering truck and green watering truck.

Our company's products come standard with front spray (duck bill), back flush, rear spray, side spray, and rear-mounted working platform. The platform is equipped with a green water cannon (which can be rotated 360°, and can be adjusted to either a column or a mist shape). , it can be adjusted to flush, heavy rain, moderate rain, light rain, drizzle), equipped with high-quality high-power special sprinkler pump (self-priming and self-draining, can pump water from river or pond to tank), power take-off, miscellaneous material filter screen, fire interface, self-flowing ball valve system, ball valve and filter screen are all national standard products, the main pipeline is thickened, the flange gasket and flange plate are thickened, and the large-diameter ball valve is used. The overall performance is excellent, safe and reliable, high efficiency, large flow, convenient maintenance and so on.