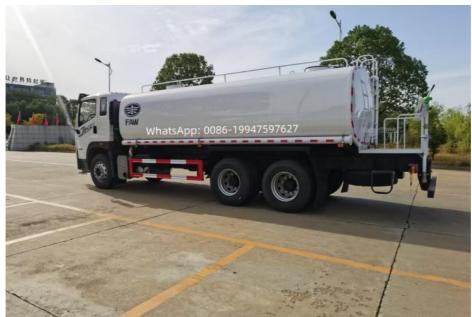

## **Product Specification**

- Product Name:
- Volume:
- Chassis Model:
- Engine Brand:
- Wheelbase:
- Function:
- Drive Model:
- Tire:
- Transmission:
- Emission Standard:
- Water Tank Material:
- Engine Power:
- 5000 Gallon FAW XICHAI 5600+1350 Mm Spraying Water And Delivery Drinking Water 6x4 12.00R20 10-speed Euro 5 Carbon Steel Or Stainless Steel 150hp

### More Images

The water tank truck is suitable for all kinds of road washing, trees, green belts, lawn greening, construction of roads, factories and mines, and high-altitude buildings. The watering truck can also be used as a water trasnpotation truck. The most common models are sanitation watering truck, multi-function watering truck and green watering truck.

Our company's products come standard with front spray (duck bill), back flush, rear spray, side spray, and rear-mounted working platform. The platform is equipped with a green water cannon (which can be rotated 360°, and can be adjusted to either a column or a mist shape). , it can be adjusted to flush, heavy rain, moderate rain, light rain, drizzle), equipped with high-quality high-power special sprinkler pump (self-priming and self-draining, can pump water from river or pond to tank), power take-off, miscellaneous material filter screen, fire interface, self-flowing ball valve system, ball valve and filter screen are all national standard products, the main pipeline is thickened, the flange gasket and flange plate are thickened, and the large-diameter ball valve is used. The overall performance is excellent, safe and reliable, high efficiency, large flow, convenient maintenance and so on.