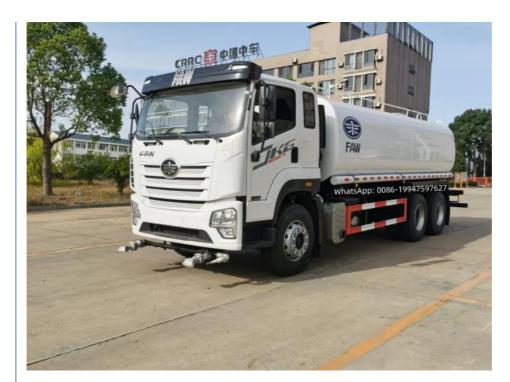

### More Images

The water tank truck is suitable for all kinds of road washing, trees, green belts, lawn greening, construction of roads, factories and mines, and high-altitude buildings. The watering truck can also be used as a water trasnpotation truck. The most common models are sanitation watering truck, multi-function watering truck and green watering truck.

Our company's products come standard with front spray (duck bill), back flush, rear spray, side spray, and rear-mounted working platform. The platform is equipped with a green water cannon (which can be rotated 360°, and can be adjusted to either a column or a mist shape). , it can be adjusted to flush, heavy rain, moderate rain, light rain, drizzle), equipped with high-quality high-power special sprinkler pump (self-priming and self-draining, can pump water from river or pond to tank), power take-off, miscellaneous material filter screen, fire interface, self-flowing ball valve system, ball valve and filter screen are all national standard products, the main pipeline is thickened, the flange gasket and flange plate are thickened, and the large-diameter ball valve is used. The overall performance is excellent, safe and reliable, high efficiency, large flow, convenient maintenance and so on.