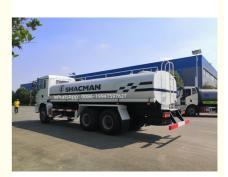

# 20tons 20000 liters SHACMAN H3000 new water trucks for drinking water transport

#### **Product Specification**

Product Name: Water Tank Truck

Volume: 20 TonsChassis Model: SHACMANEngine Brand: WEICHAI

Wheelbase: 5575+1400 Mm

• Function: Transport Drinking Water

Drive Model: 6x4
Tire: 12.00R20
Transmission: 10-speed
Emission Standard: Euro 2

#### Main specification :

| mani opcomodion i               |                                                           |
|---------------------------------|-----------------------------------------------------------|
| Complete Vehicle Parameter      |                                                           |
| Vehicle                         | SHACMAN drinking water truck                              |
| Overall dimensions (mm)         | 10500 x 2550 x 3100                                       |
| Water tank volume (m3)          | 20                                                        |
| Gross Vehicle Weight (kg)       | Appro × 31900                                             |
| Net weight (kg)                 | Appro × 11900                                             |
| Loading (kg)                    | Appro × 20000                                             |
| Wheel base (mm)                 | 5575+1400                                                 |
| Max speed (Km/h)                | 89                                                        |
| SHACMAN Truck Chassis Parameter |                                                           |
| Condition                       | Year 2025 - the latest                                    |
| Cabin                           | H3000 cabin,a sleeper, power steering, air conditioner, 3 |
|                                 | passengers, left hand drive                               |
| Traction system                 | 6×4                                                       |
| Engine                          | Brand :WEICHAI                                            |
|                                 | Model: WP10.340E22                                        |
|                                 | Engine power: 340hp                                       |
|                                 | Type: diesel, 6 cylinder, turbocharged.                   |
|                                 | Displacement :9.726L                                      |
|                                 | Emission standard : Euro 2                                |
| Transmission                    | 9 forward,2 reverse, manual operated                      |
| Tire model                      | 12.00R20                                                  |
| No.of tires                     | 10+1pcs                                                   |
| Water Tank Parameter            |                                                           |
| Standard configuration          | Water tank material is 304 stainless steel, thickness     |
|                                 | 4mm.                                                      |
|                                 | 2) With stainless steel water pump.                       |
|                                 | 3) With stainless steel pipeline.                         |
|                                 | 4) With fire connector.                                   |
|                                 | 5) With gravity valve.                                    |
| -                               |                                                           |