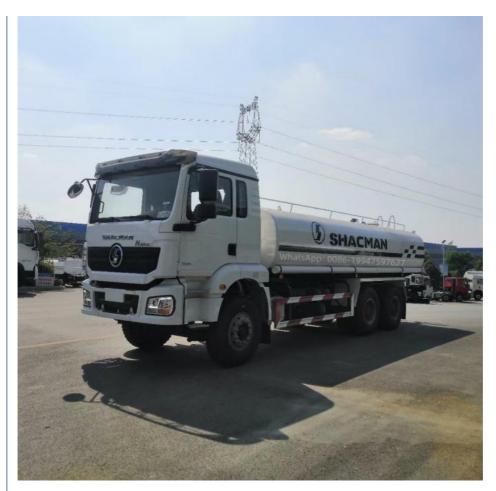

# 20tons 20000 liters SHACMAN H3000 new water trucks for drinking water transport

#### **Product Specification**

Product Name: Water Tank Truck

Volume: 20 TonsChassis Model: SHACMANEngine Brand: WEICHAI

Wheelbase: 5575+1400 Mm

• Function: Transport Drinking Water

Drive Model: 6x4
Tire: 12.00R20
Transmission: 10-speed
Emission Standard: Euro 2

Water Tank Material: Stainless Steel

• Engine Power: 340hp

#### Main specification :

| mani opcomodion i               |                                                           |
|---------------------------------|-----------------------------------------------------------|
| Complete Vehicle Parameter      |                                                           |
| Vehicle                         | SHACMAN drinking water truck                              |
| Overall dimensions (mm)         | 10500 x 2550 x 3100                                       |
| Water tank volume (m3)          | 20                                                        |
| Gross Vehicle Weight (kg)       | Appro × 31900                                             |
| Net weight (kg)                 | Appro × 11900                                             |
| Loading (kg)                    | Appro × 20000                                             |
| Wheel base (mm)                 | 5575+1400                                                 |
| Max speed (Km/h)                | 89                                                        |
| SHACMAN Truck Chassis Parameter |                                                           |
| Condition                       | Year 2025 - the latest                                    |
| Cabin                           | H3000 cabin,a sleeper, power steering, air conditioner, 3 |
|                                 | passengers, left hand drive                               |
| Traction system                 | 6×4                                                       |
| Engine                          | Brand :WEICHAI                                            |
|                                 | Model: WP10.340E22                                        |
|                                 | Engine power: 340hp                                       |
|                                 | Type: diesel, 6 cylinder, turbocharged.                   |
|                                 | Displacement :9.726L                                      |
|                                 | Emission standard : Euro 2                                |
| Transmission                    | 9 forward,2 reverse, manual operated                      |
| Tire model                      | 12.00R20                                                  |
| No.of tires                     | 10+1pcs                                                   |
| Water Tank Parameter            |                                                           |
| Standard configuration          | Water tank material is 304 stainless steel, thickness     |
|                                 | 4mm.                                                      |
|                                 | 2) With stainless steel water pump.                       |
|                                 | 3) With stainless steel pipeline.                         |
|                                 | 4) With fire connector.                                   |
|                                 | 5) With gravity valve.                                    |
| -                               |                                                           |