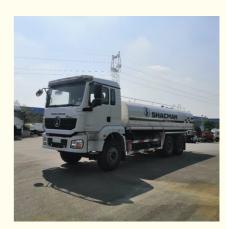

# 20tons 20000 liters SHACMAN H3000 new water trucks for drinking water transport

#### **Product Specification**

Product Name: Water Tank Truck

Volume: 20 TonsChassis Model: SHACMANEngine Brand: WEICHAI

Wheelbase: 5575+1400 Mm

• Function: Transport Drinking Water

Drive Model: 6x4
Tire: 12.00R20
Transmission: 10-speed
Emission Standard: Euro 2

#### Main specification :

| mani opcomodion i               |                                                           |
|---------------------------------|-----------------------------------------------------------|
| Complete Vehicle Parameter      |                                                           |
| Vehicle                         | SHACMAN drinking water truck                              |
| Overall dimensions (mm)         | 10500 x 2550 x 3100                                       |
| Water tank volume (m3)          | 20                                                        |
| Gross Vehicle Weight (kg)       | Appro × 31900                                             |
| Net weight (kg)                 | Appro × 11900                                             |
| Loading (kg)                    | Appro × 20000                                             |
| Wheel base (mm)                 | 5575+1400                                                 |
| Max speed (Km/h)                | 89                                                        |
| SHACMAN Truck Chassis Parameter |                                                           |
| Condition                       | Year 2025 - the latest                                    |
| Cabin                           | H3000 cabin,a sleeper, power steering, air conditioner, 3 |
|                                 | passengers, left hand drive                               |
| Traction system                 | 6×4                                                       |
| Engine                          | Brand :WEICHAI                                            |
|                                 | Model: WP10.340E22                                        |
|                                 | Engine power: 340hp                                       |
|                                 | Type: diesel, 6 cylinder, turbocharged.                   |
|                                 | Displacement :9.726L                                      |
|                                 | Emission standard : Euro 2                                |
| Transmission                    | 9 forward,2 reverse, manual operated                      |
| Tire model                      | 12.00R20                                                  |
| No.of tires                     | 10+1pcs                                                   |
| Water Tank Parameter            |                                                           |
| Standard configuration          | Water tank material is 304 stainless steel, thickness     |
|                                 | 4mm.                                                      |
|                                 | 2) With stainless steel water pump.                       |
|                                 | 3) With stainless steel pipeline.                         |
|                                 | 4) With fire connector.                                   |
|                                 | 5) With gravity valve.                                    |
| -                               |                                                           |