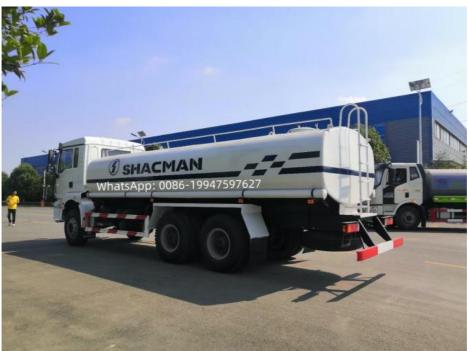

Our company's products come standard with front spray (duck bill), back flush, rear spray, side spray, and rear-mounted working platform. The platform is equipped with a green water cannon (which can be rotated 360°, and can be adjusted to either a column or a mist shape). , it can be adjusted to flush, heavy rain, moderate rain, light rain, drizzle), equipped with high-quality high-power special sprinkler pump (self-priming and self-draining, can pump water from river or pond to tank), power take-off, miscellaneous material filter screen, fire interface, self-flowing ball valve system, ball valve and filter screen are all national standard products, the main pipeline is thickened, the flange gasket and flange plate are thickened, and the large-diameter ball valve is used. The overall performance is excellent, safe and reliable, high efficiency, large flow, convenient maintenance and so on.

#### Main specification :

| mani opcomodion i               |                                                           |
|---------------------------------|-----------------------------------------------------------|
| Complete Vehicle Parameter      |                                                           |
| Vehicle                         | SHACMAN drinking water truck                              |
| Overall dimensions (mm)         | 10500 x 2550 x 3100                                       |
| Water tank volume (m3)          | 20                                                        |
| Gross Vehicle Weight (kg)       | Appro × 31900                                             |
| Net weight (kg)                 | Appro × 11900                                             |
| Loading (kg)                    | Appro × 20000                                             |
| Wheel base (mm)                 | 5575+1400                                                 |
| Max speed (Km/h)                | 89                                                        |
| SHACMAN Truck Chassis Parameter |                                                           |
| Condition                       | Year 2025 - the latest                                    |
| Cabin                           | H3000 cabin,a sleeper, power steering, air conditioner, 3 |
|                                 | passengers, left hand drive                               |
| Traction system                 | 6×4                                                       |
| Engine                          | Brand :WEICHAI                                            |
|                                 | Model: WP10.340E22                                        |
|                                 | Engine power: 340hp                                       |
|                                 | Type: diesel, 6 cylinder, turbocharged.                   |
|                                 | Displacement :9.726L                                      |
|                                 | Emission standard : Euro 2                                |
| Transmission                    | 9 forward,2 reverse, manual operated                      |
| Tire model                      | 12.00R20                                                  |
| No.of tires                     | 10+1pcs                                                   |
| Water Tank Parameter            |                                                           |
| Standard configuration          | Water tank material is 304 stainless steel, thickness     |
|                                 | 4mm.                                                      |
|                                 | 2) With stainless steel water pump.                       |
|                                 | 3) With stainless steel pipeline.                         |
|                                 | 4) With fire connector.                                   |
|                                 | 5) With gravity valve.                                    |
| -                               |                                                           |