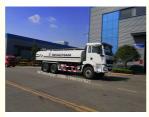

# 20tons 20000 liters SHACMAN H3000 new water trucks for drinking water transport

#### **Product Specification**

Product Name: Water Tank Truck

Volume: 20 TonsChassis Model: SHACMANEngine Brand: WEICHAI

Wheelbase: 5575+1400 Mm

• Function: Transport Drinking Water

Drive Model: 6x4
Tire: 12.00R20
Transmission: 10-speed
Emission Standard: Euro 2

#### Main specification :

| mani opcomodion i               |                                                           |
|---------------------------------|-----------------------------------------------------------|
| Complete Vehicle Parameter      |                                                           |
| Vehicle                         | SHACMAN drinking water truck                              |
| Overall dimensions (mm)         | 10500 x 2550 x 3100                                       |
| Water tank volume (m3)          | 20                                                        |
| Gross Vehicle Weight (kg)       | Appro × 31900                                             |
| Net weight (kg)                 | Appro × 11900                                             |
| Loading (kg)                    | Appro × 20000                                             |
| Wheel base (mm)                 | 5575+1400                                                 |
| Max speed (Km/h)                | 89                                                        |
| SHACMAN Truck Chassis Parameter |                                                           |
| Condition                       | Year 2025 - the latest                                    |
| Cabin                           | H3000 cabin,a sleeper, power steering, air conditioner, 3 |
|                                 | passengers, left hand drive                               |
| Traction system                 | 6×4                                                       |
| Engine                          | Brand :WEICHAI                                            |
|                                 | Model: WP10.340E22                                        |
|                                 | Engine power: 340hp                                       |
|                                 | Type: diesel, 6 cylinder, turbocharged.                   |
|                                 | Displacement :9.726L                                      |
|                                 | Emission standard : Euro 2                                |
| Transmission                    | 9 forward,2 reverse, manual operated                      |
| Tire model                      | 12.00R20                                                  |
| No.of tires                     | 10+1pcs                                                   |
| Water Tank Parameter            |                                                           |
| Standard configuration          | Water tank material is 304 stainless steel, thickness     |
|                                 | 4mm.                                                      |
|                                 | 2) With stainless steel water pump.                       |
|                                 | 3) With stainless steel pipeline.                         |
|                                 | 4) With fire connector.                                   |
|                                 | 5) With gravity valve.                                    |
| -                               |                                                           |